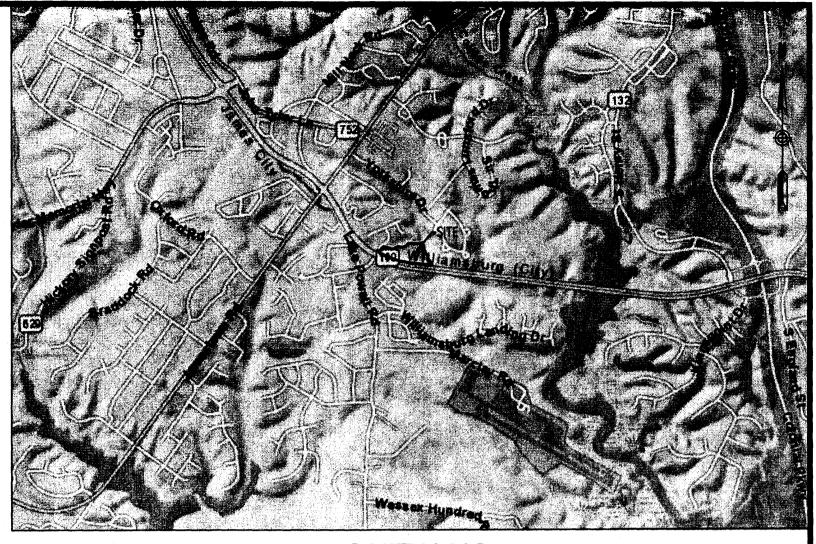

| TESTE:             |  |
|--------------------|--|
| INSTRUMENT NUMBER: |  |

212392

**VICINITY MAP** 1"=2,000"