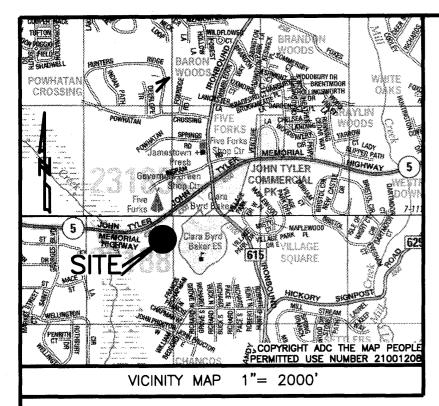

PARCEL 2 (P.B. 47, PG. 68) & "PARCEL 2" (P.B. 76, PG. 59) PROPERTY OF JAMES' CITY SÉRVICE AÚTHORITY

BERKELEY DISTRICT JAMES CITY COUNTY

DATE: 07/20/2021 JOB # 21-281

205 Bulifants Blvd. Suite F. Williamsburg, Virginia 23188 Phone: (757) 565-1677 Fax: (757) 565-0782 web: landtechresources.com