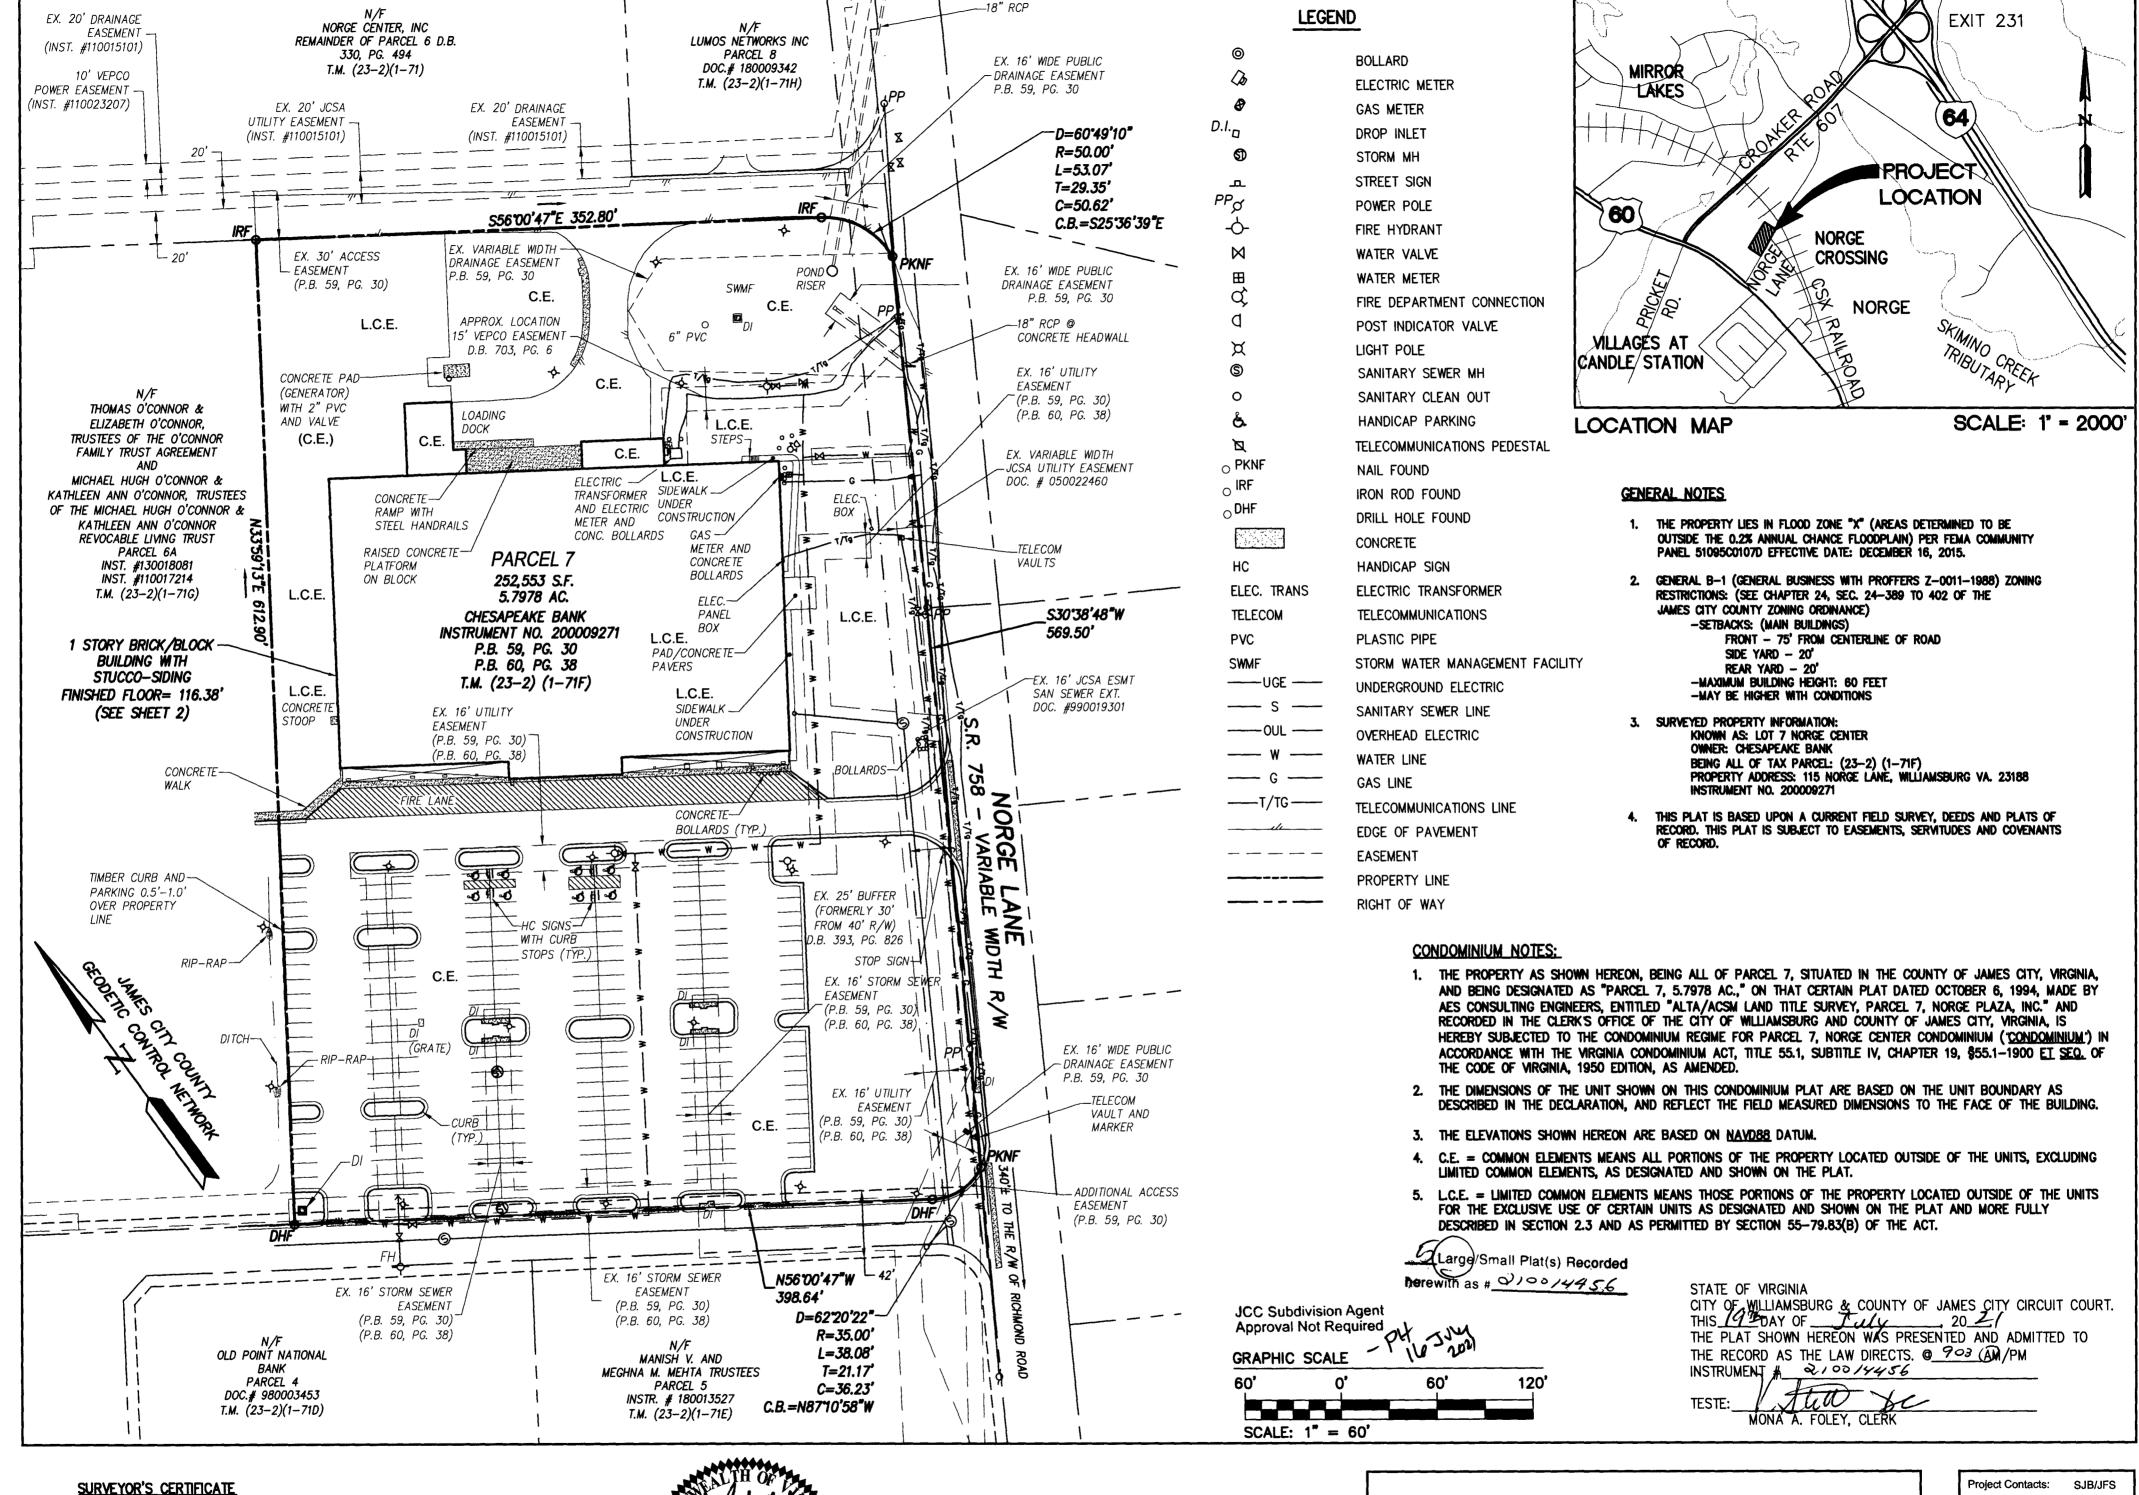

## **EXHIBIT D**

**CONDOMINIUM PLAT SHOWING** SUBMITTED LAND, IMPROVEMENTS AND EXISTING EASEMENTS

115 NORGE LANE, A CONDOMINIUM

W10689-01 Project Number: Date: 07/13/2021 1"=60' Sheet Number

**VIRGINIA** 

JAMES CITY COUNTY STONEHOUSE DISTRICT