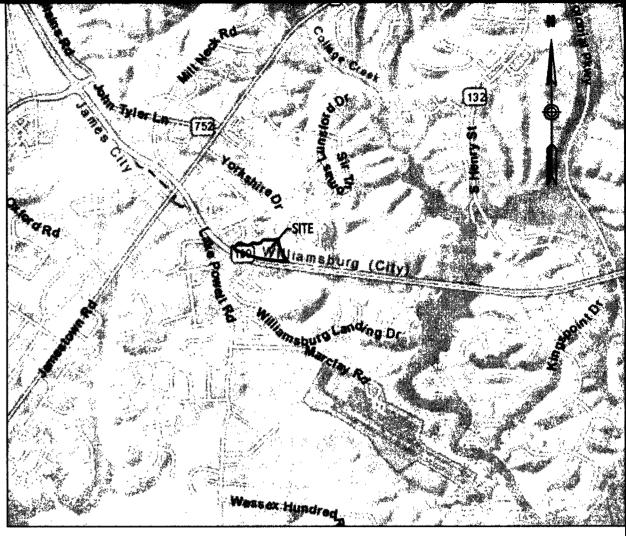

## **VICINITY MAP** 1"=2,000

## **SURVEYOR'S CERTIFICATE**

I HEREBY CERTIFY THAT TO THE BEST OF MY KNOWLEDGE AND BELIEF, ALL THE REQUIREMENTS AS SET FORTH IN THE ORDINANCE FOR APPROVING PLATS OF EASEMENT IN THE CITY OF WILLIAMSBURG HAVE BEEN COMPLIED WITH, INCLUDING A CLOSURE OF NOT LESS THAN 1'/20,000'. THIS IS TO CERTIFY THAT THE LAND EMBRACED IN THIS SUBDIVISION PLAT IS AS FOLLOWS:

## PARCEL NO. 583-05-00-002

IS IN THE NAME OF HOLLY HILLS LLC AND WAS ACQUIRED FROM CALE, J HATCHER JR & MCCALE PROFESSIONAL PARK BY DEED DATED JANUARY 23, 2009, AND DULY RECORDED IN THE CLERK'S OFFICE OF THE CIRCUIT COURT OF JAMES CITY COUNTY, VIRGINIA AS INSTRUMENT NO. 090096.

PARCEL NO. 583-07-00-027, 583-07-00-028, 583-07-00-029, 583-07-00-030 583-07-00-031, 583-07-00-032, 583-07-00-033, 583-07-00-