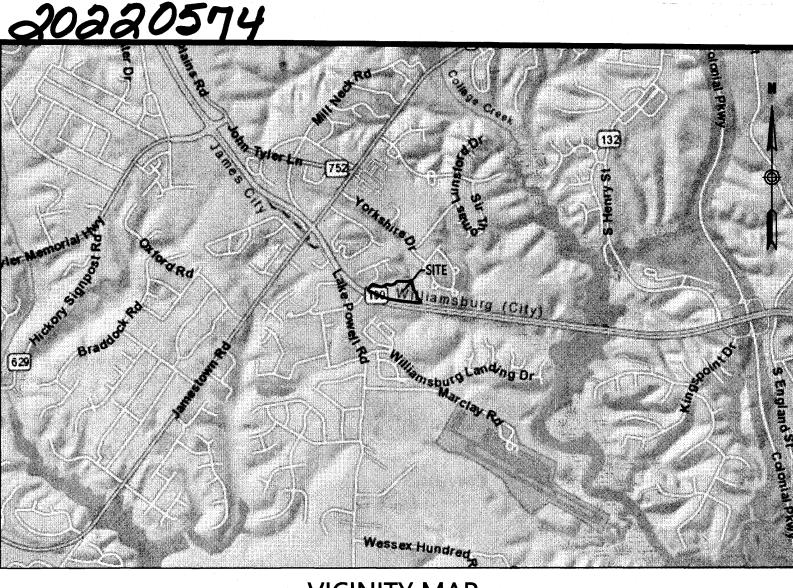

ULY 30, 2022 Der H. Krud (SIGNATURE)

7586988 (REGISTRATION NO.)

> Ann M. Freed Notary Public Commonwealth of Virginia My Commission Expires June 30, 2022 Commission 10# 7586988

# **GENERAL NOTES**

- 1. CURRENT OWNERS: HOLLY HILLS LLC. AND SKY BLUE HOMES, LLC
- THIS SURVEY WAS PREPARED WITHOUT THE BENEFIT OF A CURRENT TITLE COMMITMENT. ACCORDINGLY, ALL ENCUMBRANCES MAY NOT BE SHOWN.
- THE PROPERTIES ARE CURRENTLY ZONED RM-1 (MULTIFAMILY DWELLING), ARB DISTRICT: CP CORRIDOR PROTECTION, SIGN DISTRICT: CORRIDOR
- 4. MERIDIAN IS BASED UPON WILLIAMGSBURG GEODETIC MONUMENTATION. VIRGINIA STATE PLANE SOUTH
- 5. SEWER: EACH LOT WITHIN THIS SUBDIVISION WILL BE SERVED BY PUBLIC SEWER.
- 6. WATER: EACH LOT WITHIN THIS SUBDIVISION WILL BE SERVED BY PUBLIC WATER.

### REFERENCES

INST. NO. 212382,



**VICINITY MAP** 1"=2,000"

# AREA TABULATION - HOLLY HILLS TOWNHOMES

LOT 1

OLD AREA 3,966 SQ. FT. / 0.0910 AC. NEW AREA 4,704 SQ. FT. / 0.1080 AC.

LOT 35

OLD AREA 3,246 SQ. FT. / 0.0745 AC. NEW AREA 4,212 SQ. FT. / 0.0967 AC.

COMMON AREA

OLD AREA 181,124 SQ. FT. / 4.1581 AC. NEW AREA 179,420 SQ. FT. / 4.1189 AC.

TOTAL

OLD AREA 188,336 SQ. FT. / 4.3236 AC. NEW AREA 188,336 SQ. FT. / 4.3236 AC.

**BOUNDARY LINE ADJUSTMENT PLAT** HOLLY HILLS TOWNHOMES LOT 1 AND LOT 35 AND COMMON AREA

> WILLIAMSBURG, VIRGINIA DATE: 2/1/2022 SHEET 1 OF 2



**Transportation Land Development** 

351 McLaws Circle, Suite 3 Williamsburg, Virginia 23185 Environmental Services 757 220 0500 • FAX 757 903 2794