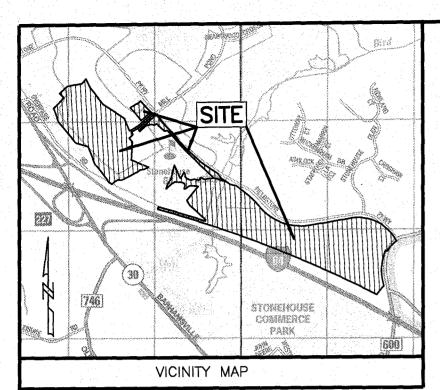

# PARCEL B STONEHOUSE & **PARCEL 18, LAGRANGE TRACT**

STONEHOUSE DISTRICT - JAMES CITY COUNTY - VIRGINIA

DATE: 10-05-2021

JOB # 20-224

205 Bulifants Blvd, Suite E, Williamsburg, Virginia 23188 Phone: (757) 565-1677 Fax: (757) 565-0782 web: landtechresources.com