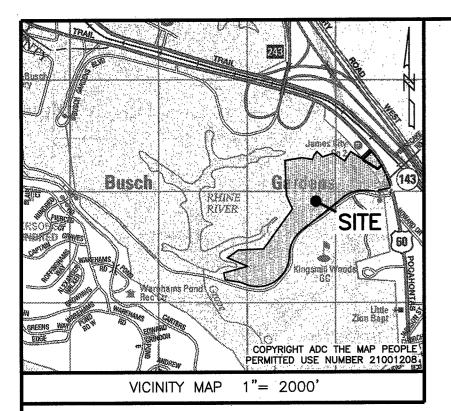

PARCEL R-11 (AS SHOWN ON INST. #100014986) PIN: 5230100111

BEING 8515 POCAHONTAS TRAIL

SUBDIVISION OF A PORTION OF

ROBERTS DISTRICT JAMES CITY COUNTY VIRGINIA

DATE: 09/05/2019 SCALE: 1"=300' JOB # 19-057

Engineering & Surveying Consultants