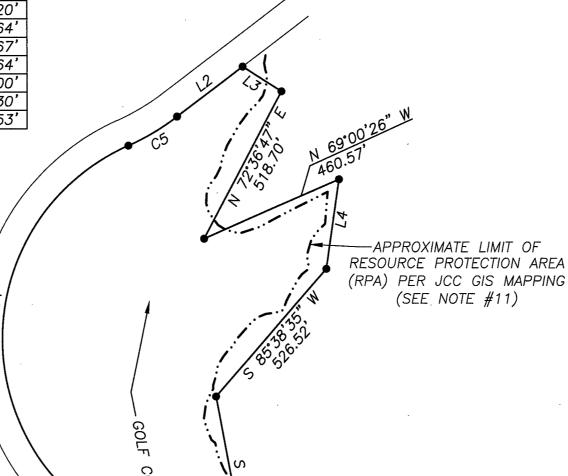

200009019

|      | * '           |          |       |          |          |          |                 |            |
|------|---------------|----------|-------|----------|----------|----------|-----------------|------------|
| LINE | BEARING       | DISTANCE | CURVE | RADIUS   | ARC      | CHORD    | CHORD BEARING   | DELTA      |
| L1   | S 89°32'37" E | 229.99'  | C1    | 1,884.86 | 916.36   | 907.36   | N 30°23'19" W   | 27°51′19"  |
| L2   | N 82°31'03" W | 257.67   | C2    | 642.50'  | 456.94   | 447.37'  | N 70°04'57" E   | 40°44'53"  |
| L3   | N 12°49'46" W | 143.62'  | C3    | 642.50'  | 575.19   | 556.17   | N 24°03'43" E   | 51°17'35"  |
| L4   | N 52°55'37" E | 282.00'  | C4    | 657.50'  | 1,293.46 | 1,094.75 | ' N 54°46'20" E | 112°42′53″ |
| L5   | S 82°54'50" E | 222.19'  | C5    | 742.50'  | 176.85   | 176.43   | N 75°41'38" W   | 13°38'48"  |
| L6   | N 18°25'16" E | 97.32'   |       |          |          |          |                 |            |
| L7   | N 38°32'08" E | 92.20'   |       |          |          | /        |                 |            |

L8

L9

-APPROXIMATE LIMIT OF

RESOURCE PROTECTION AREA

(RPA) PER JCC GIS MAPPING

(SEE NOTE #11)

-LÉE INST. #130019295 (PLAT)

-CÚRTIS INST. #130019295

(PLAT)

LOT 1

POCAHONTAS TRAIL

U.S. ROUTE 60 (VARIABLE WIDTH R/W)

APPROXIMATE LIMIT OF

RESOURCE PROTECTION AREA

(RPA) PER JCC GIS MAPPING

(SEE NOTE #11)