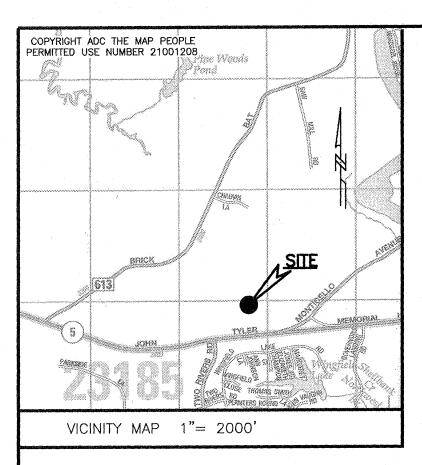

# PARCEL ID: 4420100005 PROPERTY OF J.E. WILSON

BERKELEY DISTRICT

JAMES CITY COUNTY

DATE: 01/28/2020

JOB # 13-117

VIRGINIA

3925 Midlands Road, Williamsburg, Virginia 23188 Phone: (757) 565-1677 Fax: (757) 565-0782 web: landtechresources.com

#### PROPERTY INFORMATION

PARCEL ID: #4420100005 ZONING DISTRICT: A1 (GENERAL AGRICULTURE) PROPERTY OWNER: J.E. WILSON INST. #120026548 PROPERTY ADDRESS:

WILLIAMSBURG, VIRGINIA 23188

2900 MONTICELLO AVENUE