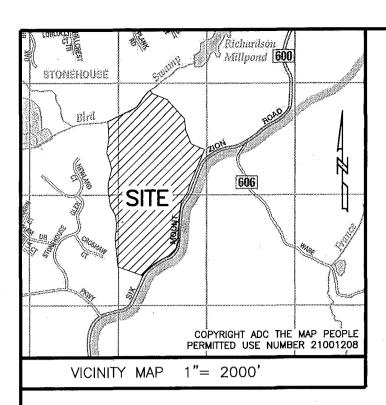

SUBDIVISION OF STONEHOUSE TRACT 3

**CREATING** 

# PARCEL "C"

LOTS 1 THROUGH 4 & LOTS 10 THROUGH 29

STONEHOUSE DISTRICT JAMES CITY COUNTY

VIRGINIA

DATE: 02/05/2020

JOB # 17-378

205 Bulifants Blvd., Suite E, Williamsburg, VA 23188 Phone: (757) 565-1677 Fax: (757) 565-0782 web: landtechresources.com

## PROPERTY INFORMATION

PARCEL ID: #0540100015

ZONING DISTRICT: PUD-R PLANNED UNIT DEVELOPMENT

WITH PROFFERS

PROPERTY OWNER:

SCP-JTL STONEHOUSE OWNER 2 LLC

INST. #160007743

PROPERTY ADDRESS:

9351 SIX MOUNT ZION ROAD TOANO, VIRGINIA 23168