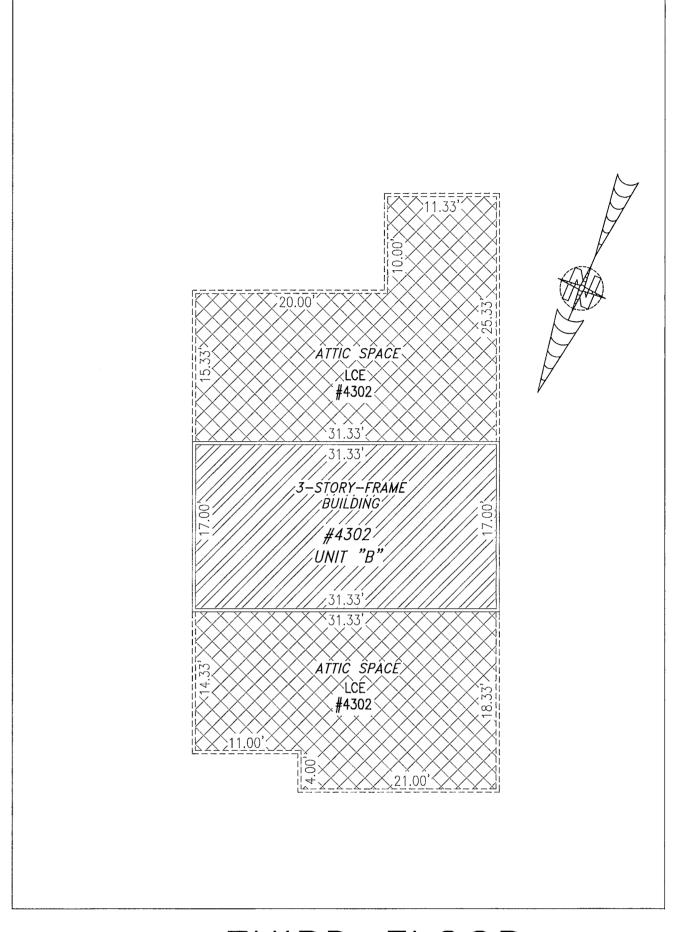

## BUILDING 43 (DUPLEX)

FIRST FLOOR

SECOND FLOOR

THIRD FLOOR

UNIT ID UNIT DESCRIPTION UNIT ADDRESS

-INDICATES AREA OF UNIT 4301 #4301 BALLATA ROAD

B -INDICATES AREA OF UNIT 4302 #4302 BALLATA ROAD

-INDICATES COMMON ELEMENT

-INDICATES LIMITED COMMON ELEMENT

rded MONA A. FOLEY, CLERK

9 Mona A. Adely , Clerk

I HEREBY CERTIFY THAT THIS PLAT IS ACCURATE AND THAT IT COMPLIES WITH THE PROVISIONS OF THE CODE OF VIRGINIA OF 1950 AS AMENDED, § 55.1-1920A & B AND I FURTHER CERTIFY THAT ALL IMPROVEMENTS THEREOF DEPICTED HEREON, PURSUANT TO THE CODE OF VIRGINIA § 55.1-1920B, ARE SUBSTANTIALLY COMPLETE.