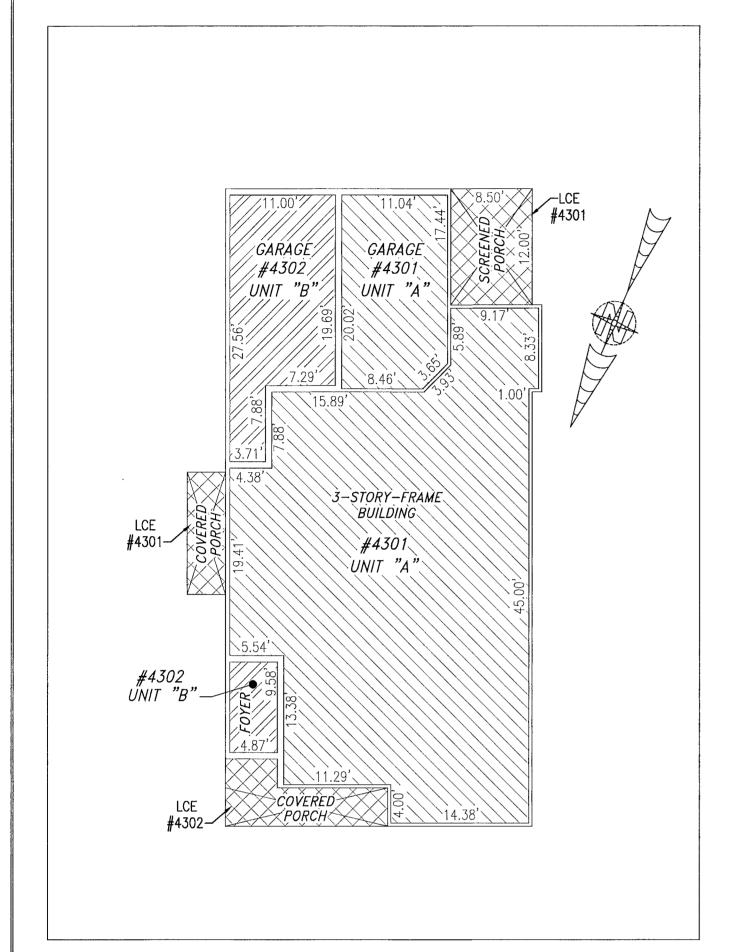

## BUILDING 43 (DUPLEX)

FIRST FLOOR

SECOND FLOOR

THIRD FLOOR

UNIT ID UNIT DESCRIPTION UNIT ADDRESS

-INDICATES AREA OF UNIT 4301 #4301 BALLATA ROAD

B -INDICATES AREA OF UNIT 4302 #4302 BALLATA ROAD

-INDICATES COMMON ELEMENT

-INDICATES LIMITED COMMON ELEMENT

rded MONA A. FOLEY, CLERK

9 Mona A. Adely , Clerk

I HEREBY CERTIFY THAT THIS PLAT IS ACCURATE AND THAT IT COMPLIES WITH THE PROVISIONS OF THE CODE OF VIRGINIA OF 1950 AS AMENDED, § 55.1-1920A & B AND I FURTHER CERTIFY THAT ALL IMPROVEMENTS THEREOF DEPICTED HEREON, PURSUANT TO THE CODE OF VIRGINIA § 55.1-1920B, ARE SUBSTANTIALLY COMPLETE.