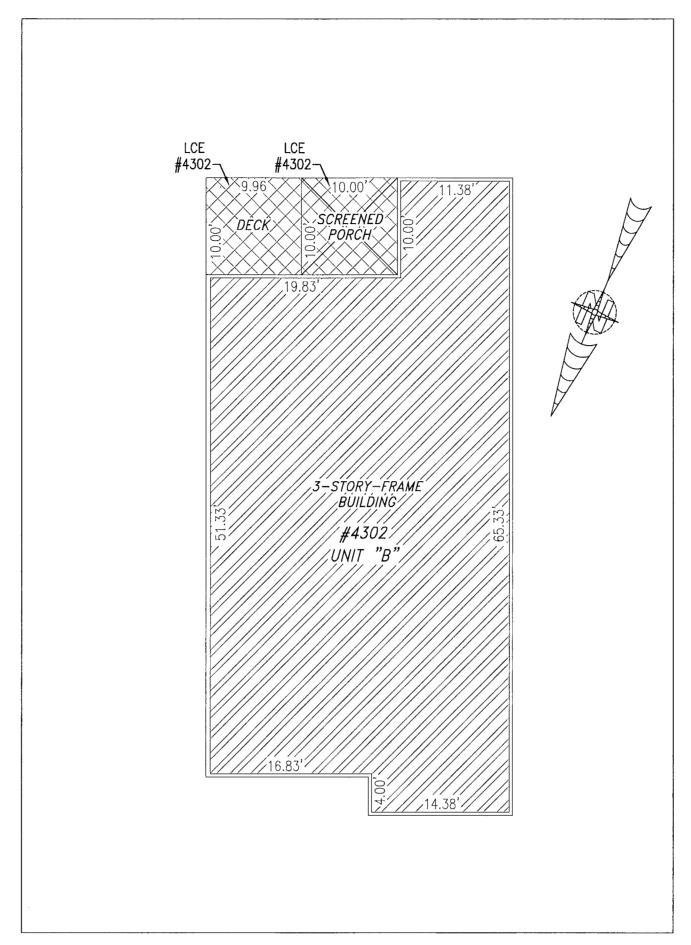

## BUILDING 43 (DUPLEX)

FIRST FLOOR

SECOND FLOOR

THIRD FLOOR

UNIT ID UNIT DESCRIPTION UNIT ADDRESS

-INDICATES AREA OF UNIT 4301 #4301 BALLATA ROAD

B -INDICATES AREA OF UNIT 4302 #4302 BALLATA ROAD

-INDICATES COMMON ELEMENT

-INDICATES LIMITED COMMON ELEMENT

rded MONA A. FOLEY, CLERK

9 Mona A. Adely , Clerk

I HEREBY CERTIFY THAT THIS PLAT IS ACCURATE AND THAT IT COMPLIES WITH THE PROVISIONS OF THE CODE OF VIRGINIA OF 1950 AS AMENDED, § 55.1-1920A & B AND I FURTHER CERTIFY THAT ALL IMPROVEMENTS THEREOF DEPICTED HEREON, PURSUANT TO THE CODE OF VIRGINIA § 55.1-1920B, ARE SUBSTANTIALLY COMPLETE.