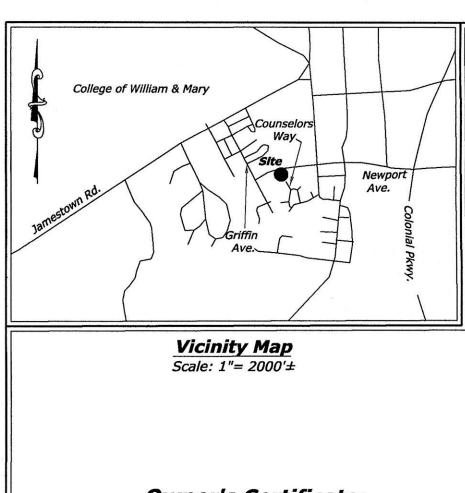

David R. Gardy, LS VA Registration No. 1751

November 30, 2018

"Counselors Close, Section 2"; PB 38, Pg. 45 Lot 35, Parcel No. 495-22-00-035 and Counselors Close Community Company Parcel No. 495-22-00-A City of Williamsburg, Virginia