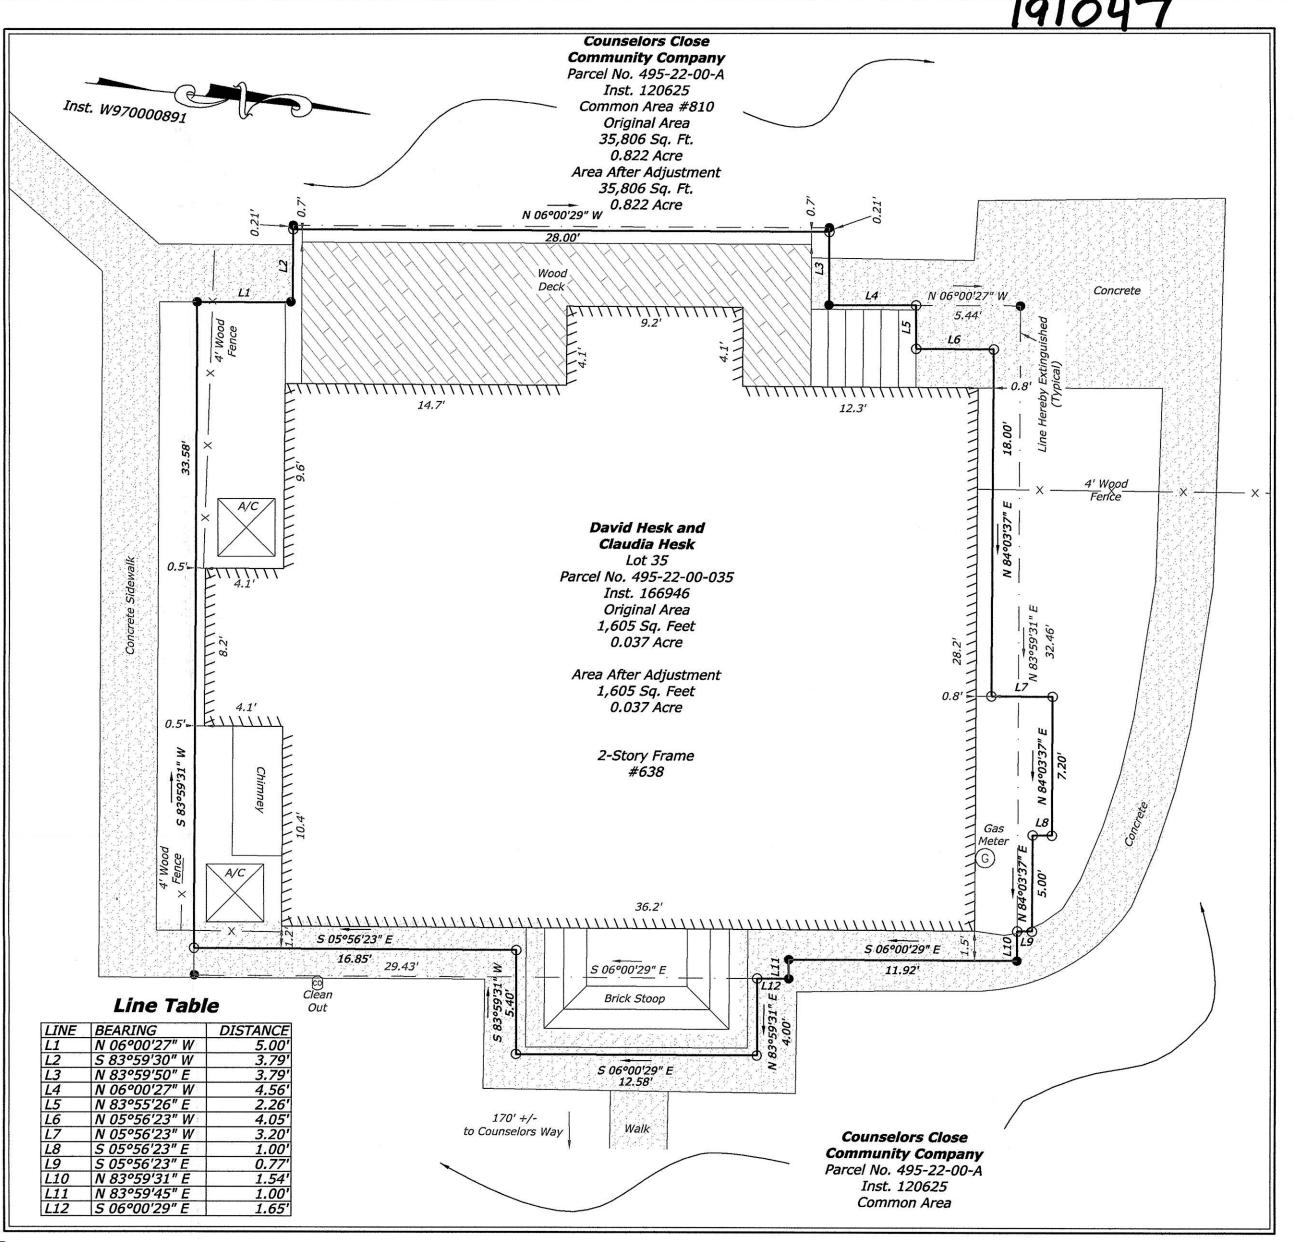

David R. Gardy, LS VA Registration No. 1751

November 30, 2018

"Counselors Close, Section 2"; PB 38, Pg. 45 Lot 35, Parcel No. 495-22-00-035 and Counselors Close Community Company Parcel No. 495-22-00-A City of Williamsburg, Virginia

City of Williamsburg, VA Date: November 30, 2018 | Scale: 1"= 5' Sheet 1 of 1 J.N.: 18-0311 Checked By: DRG Drawn By: RJL DATE

**Boundary Line Adjustment** 