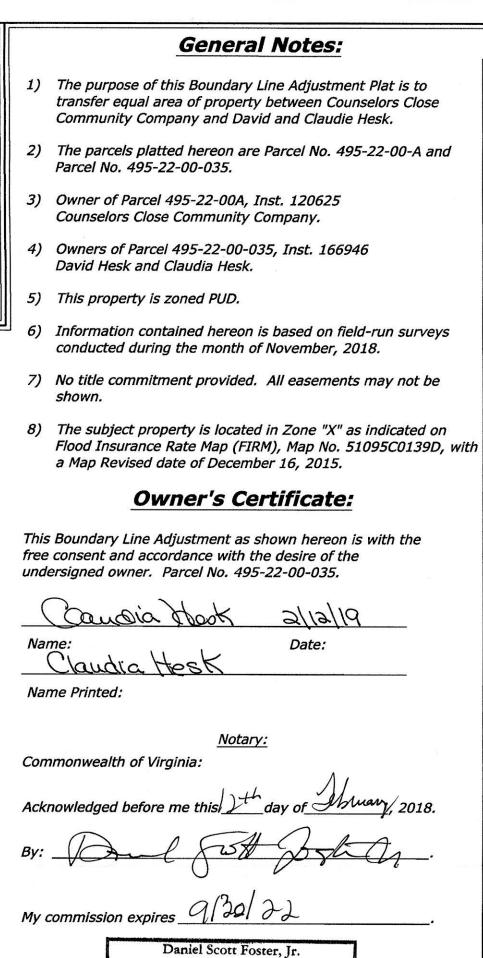

# Owner's Certificate:

Date:

This Boundary Line Adjustment as shown hereon is with the free consent and accordance with the desire of the undersigned owner. Parcel No. 495-22-00-035.

DAUID HESK

Commonwealth of Virginia:

Name Printed:

day of Isluary, 2018.

Daniel Scott Foster, Jr. NOTARY PUBLIC Commission # 7612446 COMMONWEALTH OF VIRGINIA My Commission Expires September 30, 2022

Owner's Certificate:

This Boundary Line Adjustment as shown hereon is with the free consent and accordance with the desire of the undersigned owner. Parcel No. 495-22-00-A.

Name Printed:

Notary:

Title:

Commonwealth of Virginia:

Acknowledged before me this

\_\_\_\_Large/Smatl Plat(s) Recorded 191047

MANE MARIE CLARCO Uministrator

Notary Public - Reg. # 347228 Commonwealth of Virginia

ly Commission Expires July 31, 202

Circuit Court: This PLAT was recorded on 2-15-2019 at 8:48 (AM)PM, PB \_\_\_\_\_ PG \_\_\_\_ 191047 MONA A. FOLEY, CLERK Clerk Mara A. Idee

City of Williamsburg & County of James City