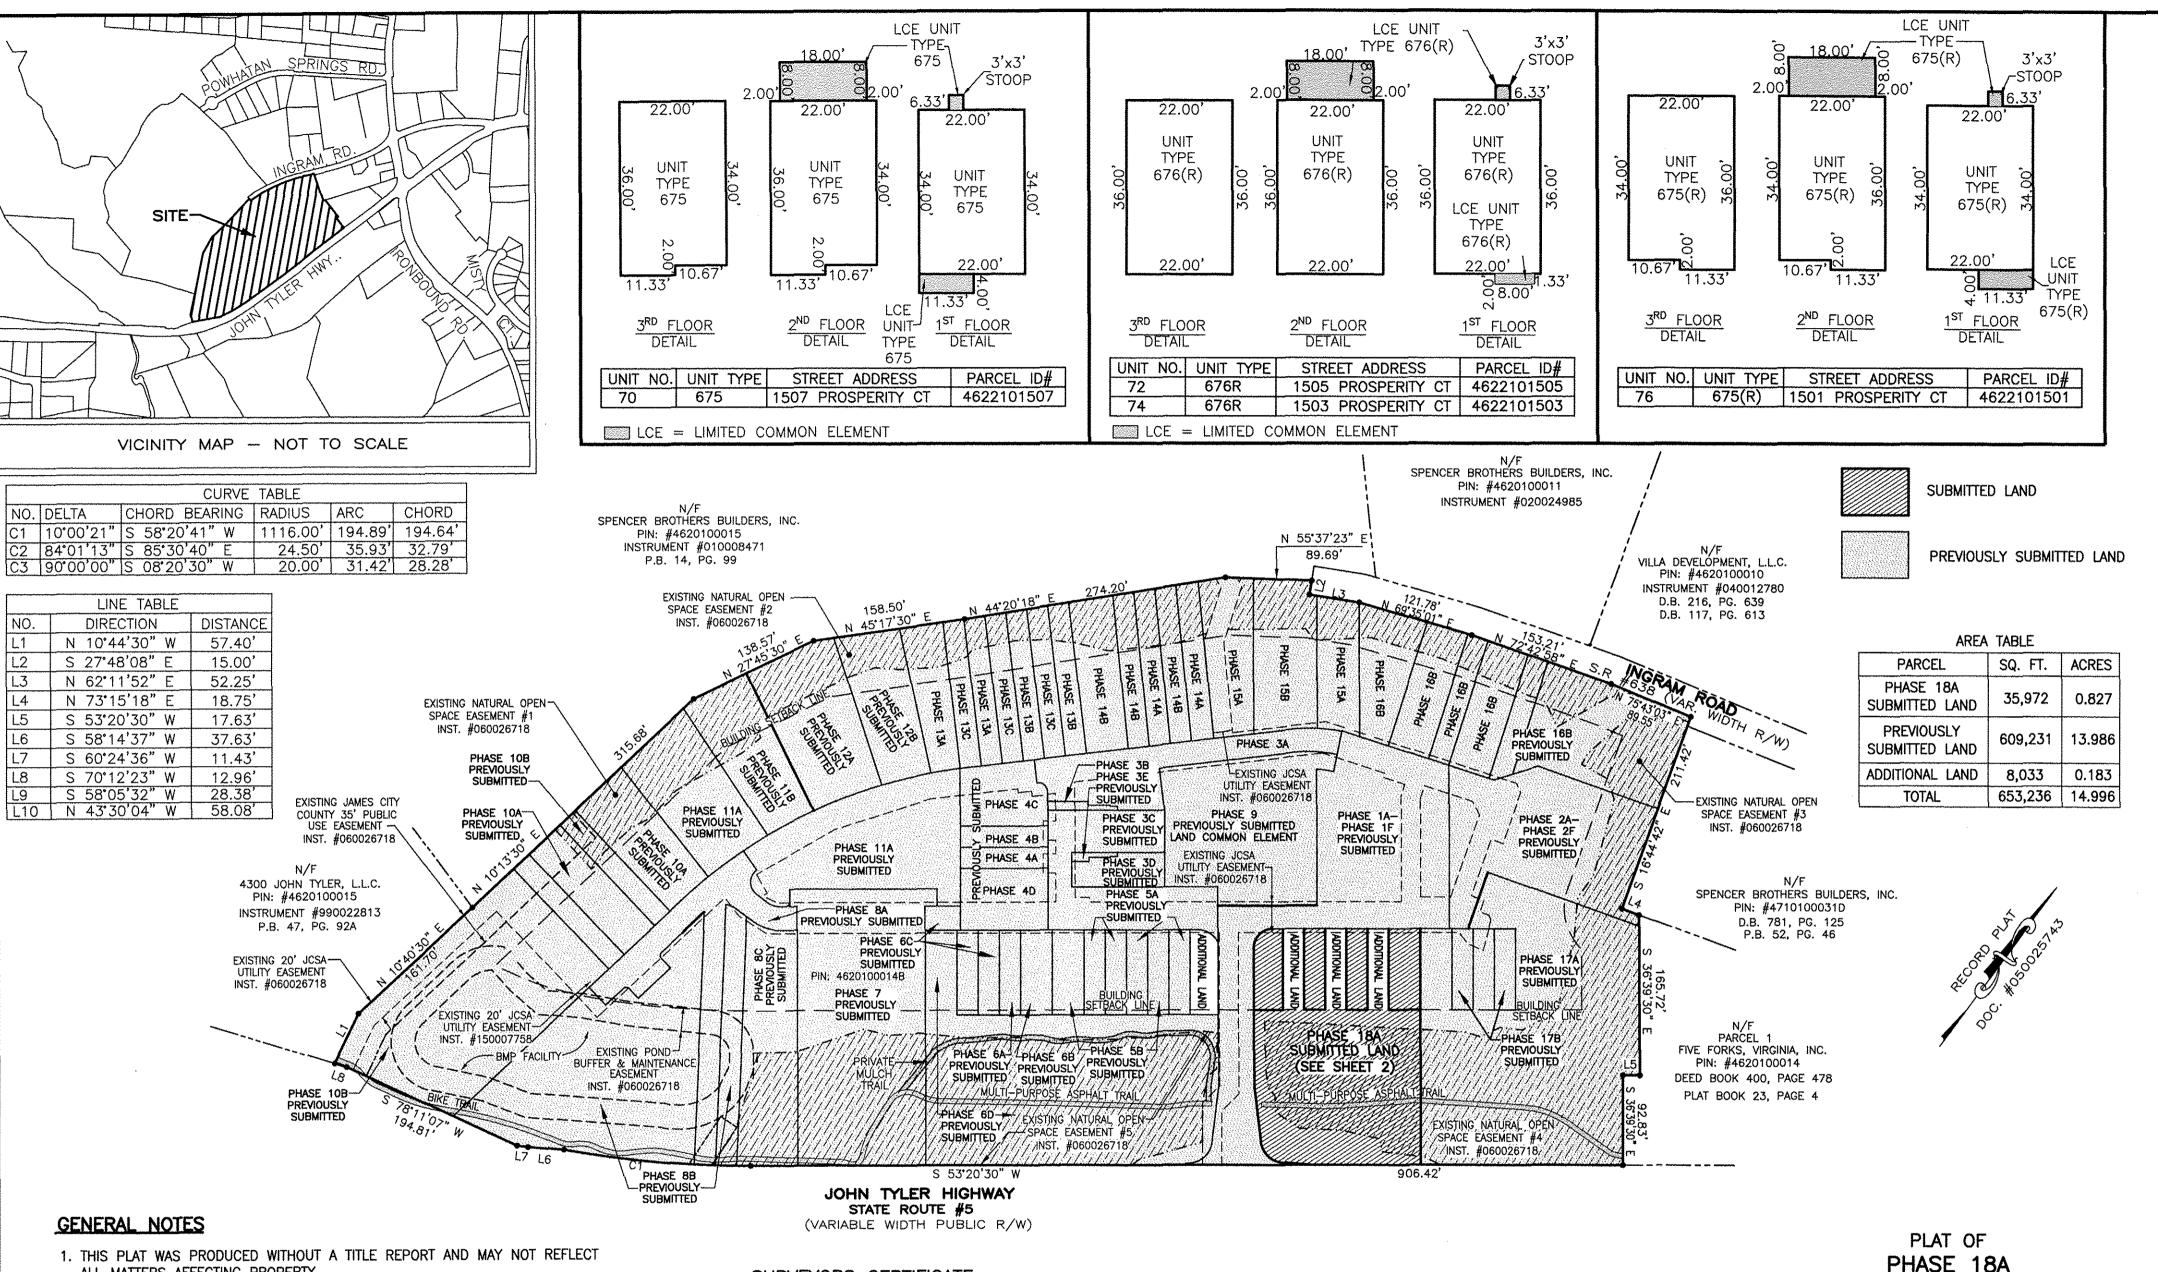

## 190013633

- ALL MATTERS AFFECTING PROPERTY.
- 2. THIS PROPERTY APPEARS TO FALL IN ZONE "X" AS SHOWN ON FLOOD INSURANCE RATE MAP 51095C0119D, DATED DECEMBER 16, 2015.
- 3. ALL UNITS TO BE SERVED BY PUBLIC WATER AND SEWER.
- 4. ALL LAND AND IMPROVEMENTS OUTSIDE OF BUILDINGS AND WITHIN PHASE LIMITS SHALL BE KNOWN AS COMMON ELEMENT EXCEPT FOR LIMITED COMMON ELEMENTS DESIGNATED ON PLAT AND BUILDING PLANS.
- 5. THIS PARCEL OF LAND WAS CONVEYED TO GOVERNOR'S GROVE AT FIVE FORKS, L.L.C. BY DEED RECORDED IN INSTRUMENT #070006512.
- 6. THE STREETS WITHIN THIS CONDOMINIUM SHALL BE KNOWN AS COMMON ELEMENT AND NOT A PUBLIC DEDICATED RIGHT-OF-WAY.
- 7. PHASE 18A IS SUBMITTED LAND. THE REMAINING PROPERTY HAS BEEN PREVIOUSLY SUBMITTED OR IS ADDITIONAL LAND. ALL ADDITIONAL LAND AND ALL COMMON ELEMENTS ARE WITHDRAWABLE LAND.
- 8. PROFFERED COVENANTS, RESTRICTIONS, AND CONDITIONS AFFECTING THIS PROPERTY HAVE BEEN RECORDED AS INST. #050019045.
- 9. THE LOCATION OF THE PRIVATE MULCH TRAIL AND THE ASPHALT MULTI-PURPOSE TRAIL ARE APPROXIMATE ONLY AND SUBJECT TO CHANGE.

## PHASE 18A GOVERNOR'S GROVE AT FIVE FORKS A CONDOMINIUM

LOCATED IN THE BERKELEY DISTRICT JAMES CITY COUNTY,

DATE: 09/11/2019 SCALE: 1" = 100'JOB# 06-460 SHEET: 1 OF 2

City of Williamsburg & County of James City Circuit Court: This PLAT was recorded on Sept. 20, 2019 at 3:19 AM/PM PB \_\_\_ PG \_\_\_ Document # 190013633 MONA A. FOLEY, CLERK Mora A. Adery , Clerk