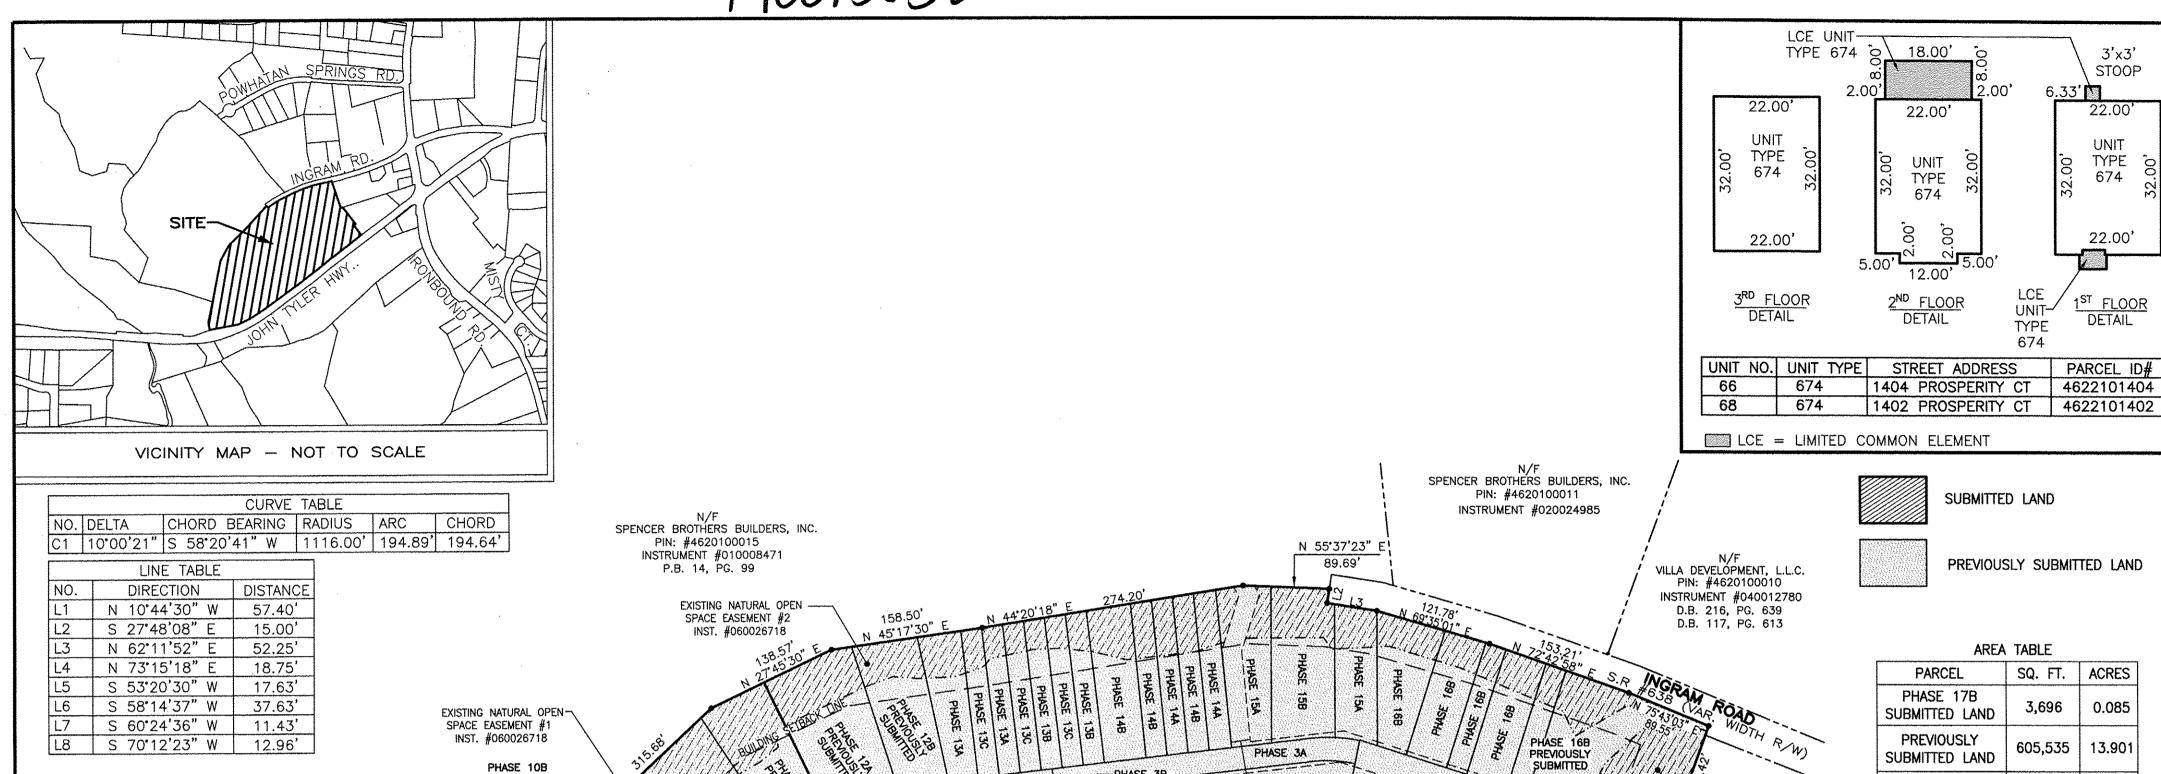

PREVIOUSLY

SUBMITTED

PREVIOUSLY

SUBMITTED

Approval Not Required

The Subdivision Agent

-PHASE 17B-

SUBMITTED LAND

(SEE SHEET 2)

UTILITY EASEMENT

INST. #060026718

PREVIOUSLY

SUBMITTED LAND

COMMON ELEMENT

EXISTING JAMES CITY COUNTY 35' PUBLIC USE EASEMENT -INST. #060026718 4300 JOHN TYLER, L.L.C. PIN: #4620100015 INSTRUMENT #990022813 P.B. 47, PG. 92A

INST. #150007758/

GENERAL NOTES

1. THIS PLAT WAS PRODUCED WITHOUT A TITLE REPORT AND MAY NOT REFLECT ALL MATTERS AFFECTING PROPERTY.

**PREVIOUSLY** 

- 2. THIS PROPERTY APPEARS TO FALL IN ZONE "X" AS SHOWN ON FLOOD INSURANCE RATE MAP 51095C0119D, DATED DECEMBER 16, 2015.
- 3. ALL UNITS TO BE SERVED BY PUBLIC WATER AND SEWER.
- 4. ALL LAND AND IMPROVEMENTS OUTSIDE OF BUILDINGS AND WITHIN PHASE LIMITS SHALL BE KNOWN AS COMMON ELEMENT EXCEPT FOR LIMITED COMMON ELEMENTS DESIGNATED ON PLAT AND BUILDING PLANS.
- 5. THIS PARCEL OF LAND WAS CONVEYED TO GOVERNOR'S GROVE AT FIVE FORKS, L.L.C. BY DEED RECORDED IN INSTRUMENT #070006512.
- 6. THE STREETS WITHIN THIS CONDOMINIUM SHALL BE KNOWN AS COMMON ELEMENT AND NOT A PUBLIC DEDICATED RIGHT-OF-WAY.
- 7. PHASE 17B IS SUBMITTED LAND. THE REMAINING PROPERTY HAS BEEN PREVIOUSLY SUBMITTED OR IS ADDITIONAL LAND. ALL ADDITIONAL LAND AND ALL COMMON ELEMENTS ARE WITHDRAWABLE LAND.
- 8. PROFFERED COVENANTS, RESTRICTIONS, AND CONDITIONS AFFECTING THIS PROPERTY HAVE BEEN RECORDED AS INST. #050019045.
- 9. THE LOCATION OF THE PRIVATE MULCH TRAIL AND THE ASPHALT MULTI-PURPOSE TRAIL ARE APPROXIMATE ONLY AND SUBJECT TO CHANGE.

## PLAT OF PHASE 17B GOVERNOR'S GROVE AT FIVE FORKS A CONDOMINIUM

LOCATED IN THE BERKELEY DISTRICT JAMES CITY COUNTY, VIRGINIA

MONA A. FOLEY, CLERK

Mora A.

ADDITIONAL LAND

TOTAL

EXISTING NATURAL OPEN

SPACE EASEMENT #3

INST. #060026718

N/F PARCEL 1

FIVE FORKS, VIRGINIA, INC.

DEED BOOK 400, PAGE 478

PIN: #4620100014

PLAT BOOK 23, PAGE 4

N/F SPENCER BROTHERS BUILDERS, INC.

PIN: #4710100031D

D.B. 781, PG. 125

P.B. 52, PG. 46

44,005

653,236

Large/Small Plat(s) Recorded

City of Williamsburg & County of James City

Circuit Court: This PLAT was recorded on Sept-20, 2019

at 3:18 AM/PM PB PG Document # 1900/3632

herewith as # 190013632

1.010

14.996

DATE: 09/10/2019 SCALE: 1'' = 100'JOB# 06-460 SHEET: 1 OF 2

Engineering & Surveying Consultants

3925 Midlands Road, Williamsburg, VA 23188 Phone: (757) 565–1677 Fax: (757) 565–0782 web: landtechresources.com