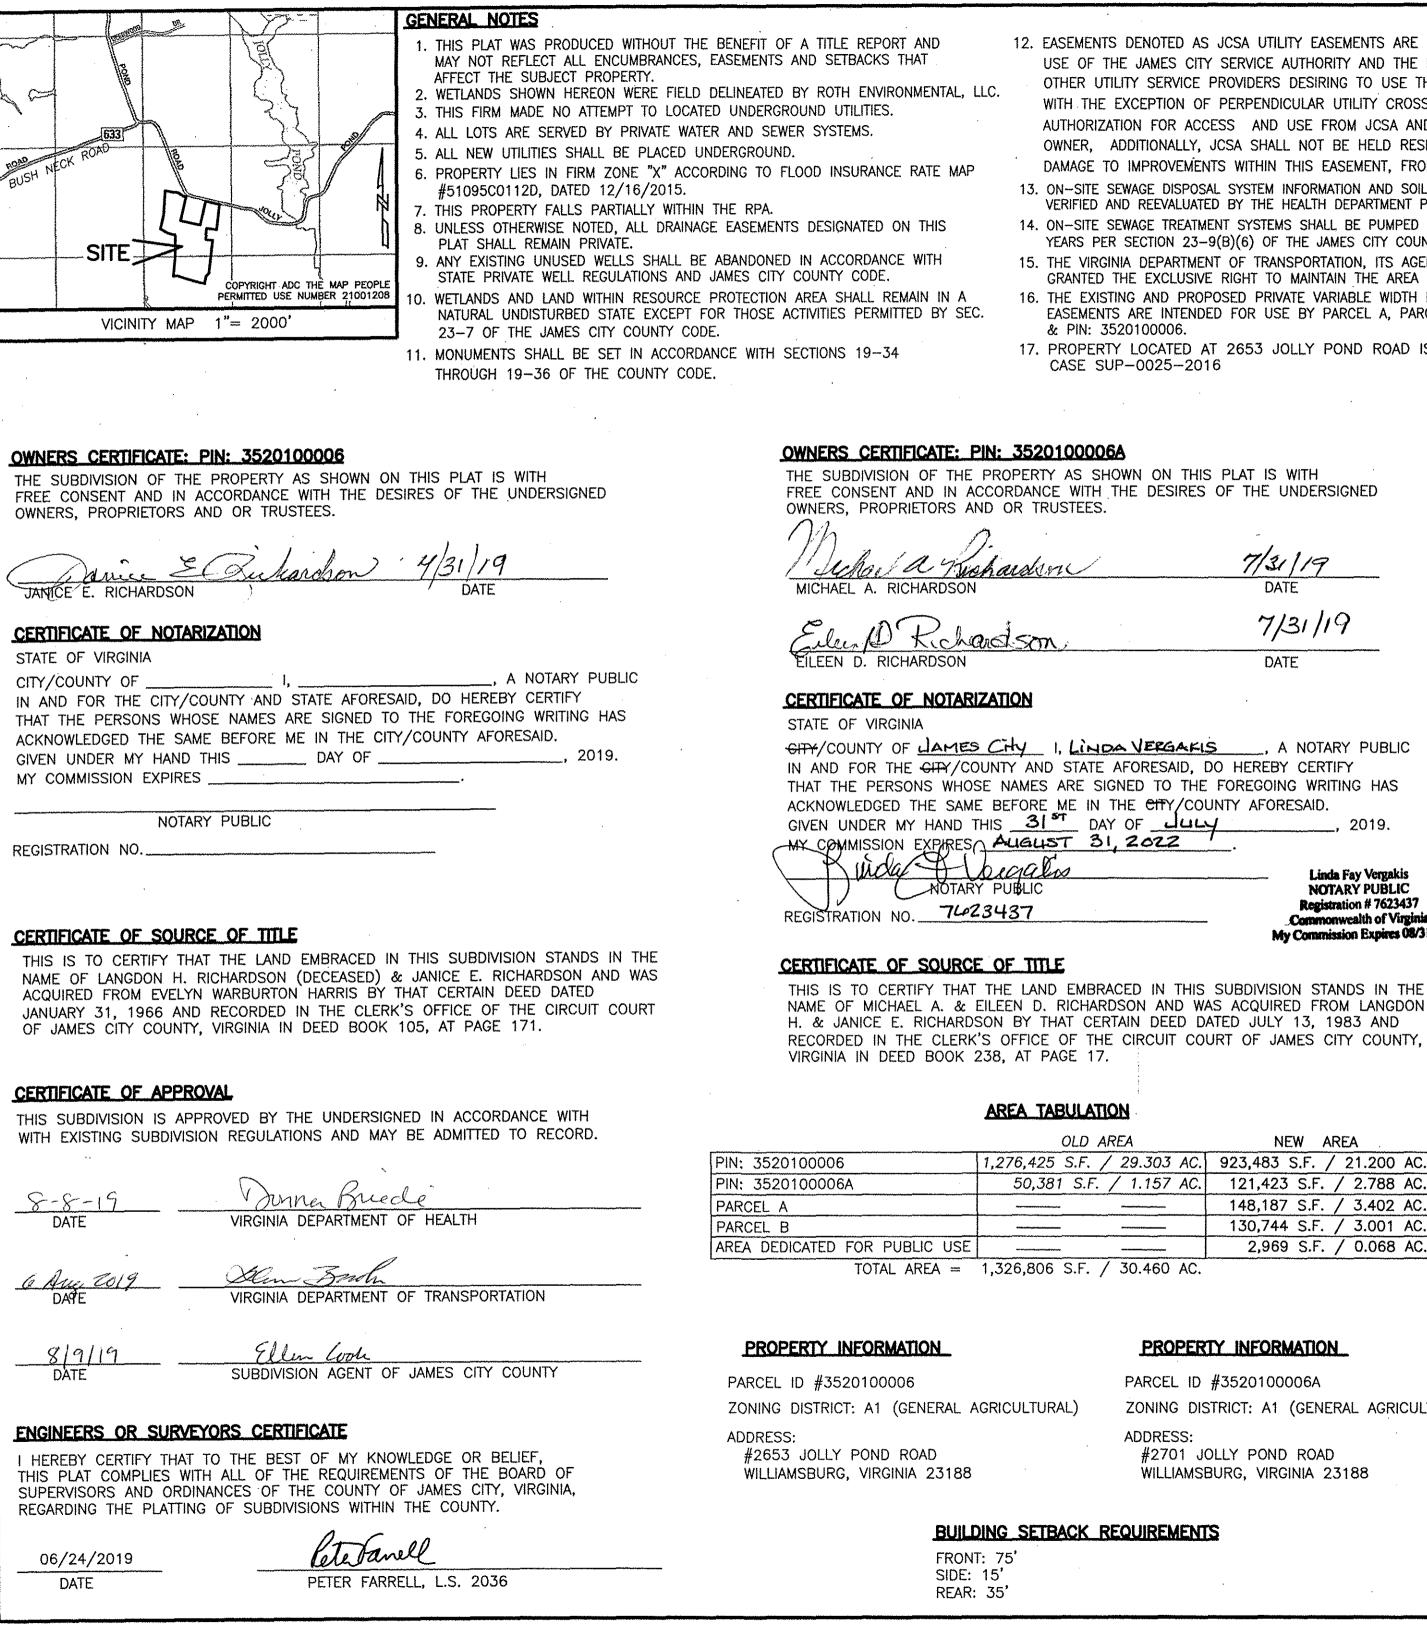

# 190012072

12. EASEMENTS DENOTED AS JCSA UTILITY EASEMENTS ARE FOR THE EXCLUSIVE USE OF THE JAMES CITY SERVICE AUTHORITY AND THE PROPERTY OWNER. OTHER UTILITY SERVICE PROVIDERS DESIRING TO USE THESE EASEMENTS WITH THE EXCEPTION OF PERPENDICULAR UTILITY CROSSINGS MUST OBTAIN AUTHORIZATION FOR ACCESS AND USE FROM JCSA AND THE PROPERTY OWNER, ADDITIONALLY, JCSA SHALL NOT BE HELD RESPONSIBLE FOR ANY DAMAGE TO IMPROVEMENTS WITHIN THIS EASEMENT, FROM ANY CAUSE

13. ON-SITE SEWAGE DISPOSAL SYSTEM INFORMATION AND SOILS INFORMATION SHOULD BE VERIFIED AND REEVALUATED BY THE HEALTH DEPARTMENT PRIOR TO ANY NEW CONSTRUCTION. 14. ON-SITE SEWAGE TREATMENT SYSTEMS SHALL BE PUMPED OUT AT LEAST ONCE EVERY FIVE YEARS PER SECTION 23-9(B)(6) OF THE JAMES CITY COUNTY CODE.

15. THE VIRGINIA DEPARTMENT OF TRANSPORTATION, ITS AGENTS AND ASSIGNS ARE GRANTED THE EXCLUSIVE RIGHT TO MAINTAIN THE AREA DEDICATED FOR PUBLIC USE.

16. THE EXISTING AND PROPOSED PRIVATE VARIABLE WIDTH INGRESS/EGRESS EASEMENTS ARE INTENDED FOR USE BY PARCEL A, PARCEL B, PIN: 3520100006B

17. PROPERTY LOCATED AT 2653 JOLLY POND ROAD IS ASSOCIATED WITH JCC

7/31/19 DATE 7/31/19

DATE

, 2019.

Linda Fay Vergakis NOTARY PUBLIC Registration # 7623437 Commonwealth of Virginia My Commission Expires 08/31/22

### NEW AREA

| 9.303 AC. | 923,483 | S.F. / | 21.200 | AC. |
|-----------|---------|--------|--------|-----|
| 1.157 AC. | 121,423 | S.F. / | 2.788  | AC. |
|           | 148,187 | S.F. / | 3.402  | AC. |
|           | 130,744 | S.F. / | 3.001  | AC. |
|           | 2,969   | S.F. / | 0.068  | AC. |
| 2 460 40  |         |        |        |     |

# PROPERTY INFORMATION

PARCEL ID #3520100006A

ZONING DISTRICT: A1 (GENERAL AGRICULTURAL)

#2701 JOLLY POND ROAD WILLIAMSBURG, VIRGINIA 23188

SUBDIVISION OF THE PROPERTY OF JANICE E. RICHARDSON AND BOUNDARY LINE ADJUSTMENT BETWEEN THE PROPERTIES OF JANICE E. RICHARDSON AND MICHAEL A. & EILEEN D. RICHARDSON BEING PIN: 3520100006 & PIN: 3520100006A POWHATAN DISTRICT JAMES CITY COUNTY VIRGINIA DATE: 06/24/2019 JOB # 18-107