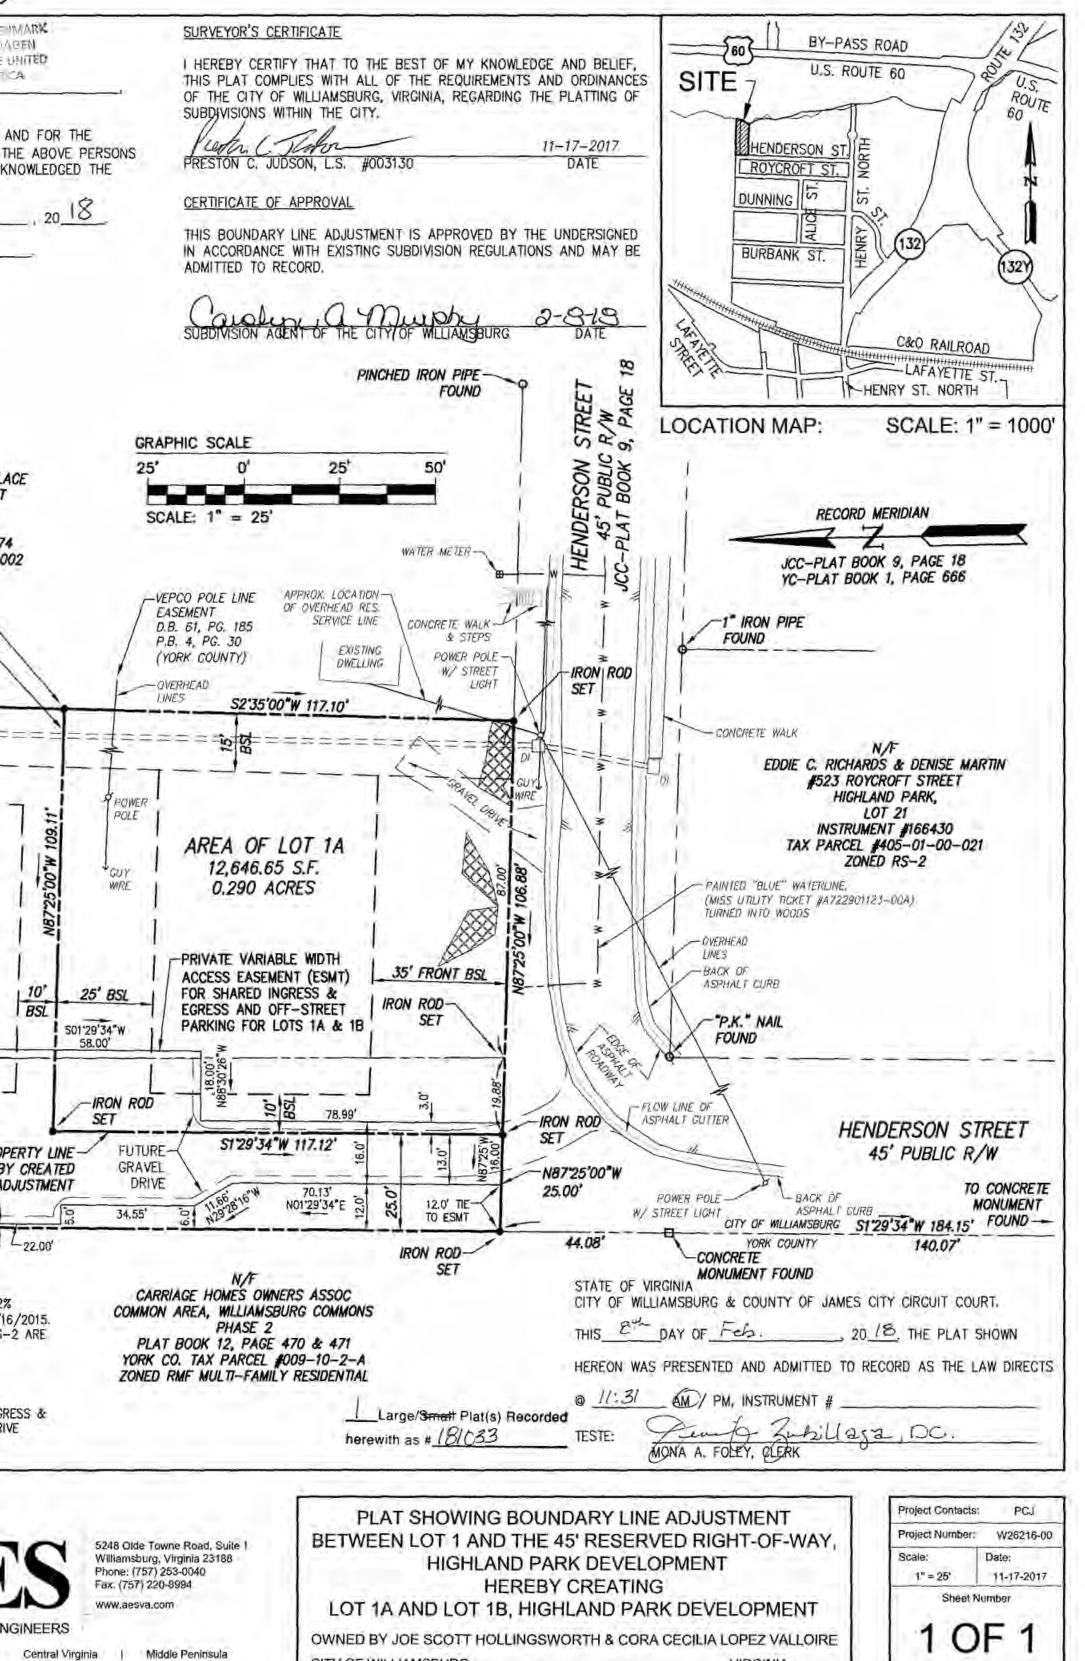

181033

| CERTIFICATION OF SOURCE OF TITLE                                                                                                                                                                                                                                                                                                                                                                                                   | CERTIFICATE OF NOTARIZATION                                                                                                      | OF                |
|------------------------------------------------------------------------------------------------------------------------------------------------------------------------------------------------------------------------------------------------------------------------------------------------------------------------------------------------------------------------------------------------------------------------------------|----------------------------------------------------------------------------------------------------------------------------------|-------------------|
| LOT 1 - TAX ASSESSOR'S PARCEL #405-01-00-001<br>THE PROPERTY SHOWN ON THIS PLAT AS LOT 1, HIGHLAND PARK WAS CONVEYED BY<br>THOMAS H. PARTLOW TO JOE SCOTT HOLLINGSWORTH AND CORA CECILIA LOPEZ VALLOIRE,<br>BY DEED DATED SEPTEMBER 28, 2016 AND RECORDED IN THE OFFICE OF THE CLERK OF<br>THE CIRCUIT COURT OF THE CITY OF WILLIAMSBURG AND THE COUNTY OF JAMES CITY,<br>VIRGINIA ON SEPTEMBER 30, 2016 AS INSTRUMENT NO. 166295. | STATE OF, CITY/COUNTY OF<br>TO-WIT: Joshua P. Welsh<br>ViceConsul A NOTARY PUBL                                                  | IC IN AN          |
| 45' RESERVED RIGHT-OF-WAY - TAX ASSESSOR'S PARCEL 405-01-00-R                                                                                                                                                                                                                                                                                                                                                                      | STATE AND CITY/COUNTY AFORESAID, DO HEREBY CERTIFY WHOSE NAMES ARE SIGNED TO THE FOREGOING WRITING HAY                           | VE ACKNO          |
| THE PROPERTY SHOWN ON THIS PLAT AS 45' RESERVED RIGHT-OF-WAY. HIGHLAND PARK<br>WAS CONVEYED BY WILLIAMSBURG RESTORATION INCORPORATED, A VIRGINIA CORPORATION                                                                                                                                                                                                                                                                       | SAME BEFORE ME IN THE UNITED STATES EMBASSY IN DENN<br>GIVEN UNDER MY HAND THIS $3157$ day of $January$                          | IARK.             |
| TO JOE SCOTT HOLLINGSWORTH AND CORA CECILIA LOPEZ VALLOIRE, BY QUITCLAIM DEED<br>DATED MARCH 14, 2017 AND RECORDED IN THE OFFICE OF THE CLERK OF THE CIRCUIT                                                                                                                                                                                                                                                                       | MY COMMISSION EXPIRES AVA                                                                                                        |                   |
| COURT OF THE CITY OF WILLIAMSBURG AND THE COUNTY OF JAMES CITY, VIRGINIA ON MARCH 31, 2017 AS INSTRUMENT NO. 171516.                                                                                                                                                                                                                                                                                                               | mallen                                                                                                                           |                   |
| OWNER'S CERTIFICATE                                                                                                                                                                                                                                                                                                                                                                                                                | NOTARY PUBLICS V                                                                                                                 |                   |
| THE BOUNDARY LINE ADJUSTMENT BETWEEN LOT 1, HIGHLAND PARK AND 45' RESERVED<br>RIGHT-OF-WAY, HIGHLAND PARK AS SHOWN ON THIS PLAT IS WITH THE FREE CONSENT<br>AND IN ACCORDANCE WITH THE DESIRE OF THE UNDERSIGNED OWNERS AND OR TRUSTEE.<br>JOE SCOTT HOLVINGSWORTH JOE SCOTT HOLVINGSWORTH DATE                                                                                                                                    | NOTARY REGISTRATION NUMBER: 10/19                                                                                                | -                 |
| a $(j ) (j)$                                                                                                                                                                                                                                                                                                                                                                                                                       | NÆ                                                                                                                               |                   |
| CORÀ CECILIA LOPEZ VALLOIRE                                                                                                                                                                                                                                                                                                                                                                                                        | LEONARD & CARRIE E.<br>#535 HENDERSON S<br>HIGHLAND PAR<br>LOT 2                                                                 | STREET            |
| OF THE LOCATED LINE OF WET                                                                                                                                                                                                                                                                                                                                                                                                         | D' FROM THE DEED BOOK 139, PA<br>TLAND FLAGS TAX PARCEL \$405-01                                                                 | -00-002           |
| WET FLAG TT5 CITY OF                                                                                                                                                                                                                                                                                                                                                                                                               | F WILLIAMSBURG IRON ROD SE                                                                                                       | ET-               |
| IRON ROD<br>SET WET FLAG                                                                                                                                                                                                                                                                                                                                                                                                           | PG'S. 37–38 PROPERTY LII<br>HEREBY CREAT                                                                                         |                   |
| SET TEND OF                                                                                                                                                                                                                                                                                                                                                                                                                        | S2'35'00"W 204.60' BY ADJUSTMEN                                                                                                  | 17                |
| N/F / 1 =================================                                                                                                                                                                                                                                                                                                                                                                                          |                                                                                                                                  | ====              |
| BYPASS INVESTMENTS INC.<br>PARCEL A-1, ANBOMA INC.<br>INSTRUMENT #150008436                                                                                                                                                                                                                                                                                                                                                        | BURIED 15"RCP,                                                                                                                   |                   |
| INSTRUMENT #020023283                                                                                                                                                                                                                                                                                                                                                                                                              |                                                                                                                                  |                   |
| ZONED GB GENERAL BUSINESS                                                                                                                                                                                                                                                                                                                                                                                                          |                                                                                                                                  |                   |
| WET FLAG                                                                                                                                                                                                                                                                                                                                                                                                                           | SIDE BSL 34,094.60 S.F.<br>0.783 ACRES                                                                                           |                   |
| CENTERLINE (C)                                                                                                                                                                                                                                                                                                                                                                                                                     |                                                                                                                                  | Ĩ                 |
| OF STREAM,<br>APPROXIMATELY                                                                                                                                                                                                                                                                                                                                                                                                        | PROPERTY LINE -                                                                                                                  | 1.0               |
| 5' WIDE WET FLAG 30% OR GREATER SLOPES                                                                                                                                                                                                                                                                                                                                                                                             | N1'01'00"E 356.66"                                                                                                               | Ì                 |
| IRON ROD<br>SET (WET FLAG<br>WET FLAG<br>WET FLAG                                                                                                                                                                                                                                                                                                                                                                                  |                                                                                                                                  | _1                |
| WET FLAG                                                                                                                                                                                                                                                                                                                                                                                                                           | X                                                                                                                                | 18.00             |
| S75'00'19"E                                                                                                                                                                                                                                                                                                                                                                                                                        | 23.00'                                                                                                                           | J -               |
| 43.11' 45 RESERVED RIGHT-OF-WAY<br>OLD AREA= 15,669.93 S.F. OR 0.360 AC.                                                                                                                                                                                                                                                                                                                                                           | XXXXXXXXXXXXXXXXXXXXXXXXXXXXXXXXXXXXXX                                                                                           | PROPER            |
| WET FLAG                                                                                                                                                                                                                                                                                                                                                                                                                           | 28. 28. 28. E                                                                                                                    | HEREBY<br>BY ADJU |
|                                                                                                                                                                                                                                                                                                                                                                                                                                    |                                                                                                                                  | BI-               |
| FOUND IN                                                                                                                                                                                                                                                                                                                                                                                                                           | NIZ3 J4 E 303.00                                                                                                                 | 1 4               |
|                                                                                                                                                                                                                                                                                                                                                                                                                                    | HIS PROPERTY LIES IN ZONE X, (AREAS DETERMINED TO BE OUTSIDE T                                                                   |                   |
| HENDERSON STREET. 7. B                                                                                                                                                                                                                                                                                                                                                                                                             | NNUAL CHANCE FLOODPLAIN.) PER F.I.R.M. #51095C0137D, MAP REVISE<br>BUILDING SETBACK AND YARD REQUIREMENTS PER ZONING ORDINANCE F |                   |
| STREET ADDRESS #539 HENDERSON STREET.<br>3. THE PROPERTIES ARE ZONED RS-2.                                                                                                                                                                                                                                                                                                                                                         | S FOLLOWS (BSL = BUILDING SETBACK LINE),<br>FRONT = $35^{\circ}$<br>SIDE = $10^{\circ}$                                          |                   |
| <ol> <li>THE PROPERTIES SHALL BE SERVED BY PUBLIC WATER AND SEWER.</li> <li>THIS PLAN IS BASED UPON A CURRENT FIELD SURVEY SUPPLEMENTING A PRIOR FIELD 8. THE SUPPLEY AND SEVEN AS CONSULTING ENCINEERS THIS SUBVEY.</li> </ol>                                                                                                                                                                                                    | REAR = $25'$<br>HE PRIVATE VARIABLE WIDTH ACCESS EASEMENT SHALL PROVIDE SHAR                                                     |                   |
| WAS REPEODUED WITHOUT THE DENEET OF A THE REPORT THE PROPERTY IS                                                                                                                                                                                                                                                                                                                                                                   | GRESS AND OFF-STREET PARKING FOR LOT 1A AND LOT 1B. THE GRAV<br>SHOWN IS TAKEN FROM PRELIMINARY PLAN OF BOUNDARY LINE ADJUST     |                   |
|                                                                                                                                                                                                                                                                                                                                                                                                                                    |                                                                                                                                  |                   |
|                                                                                                                                                                                                                                                                                                                                                                                                                                    | MENLIN OF TRANS                                                                                                                  |                   |
|                                                                                                                                                                                                                                                                                                                                                                                                                                    | states 1. All states                                                                                                             | I                 |

CITY OF WILLIAMSBURG

VIRGINIA