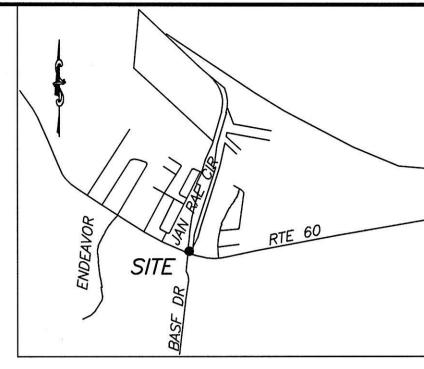

COURT. THIS 19 DAY OF NOV , 20 18

PARENT PARCEL BEFORE PARENT PARCEL AFTER PUBLIC RIGHT-OF-WAY DEDICATION 11.993 ACRES 11.924 ACRES 0.069 ACRES

VICINITY SKETCH ~ 1"=2000"

Large/Small Plat(s) Recorded herewith as #\_\_\_180018594