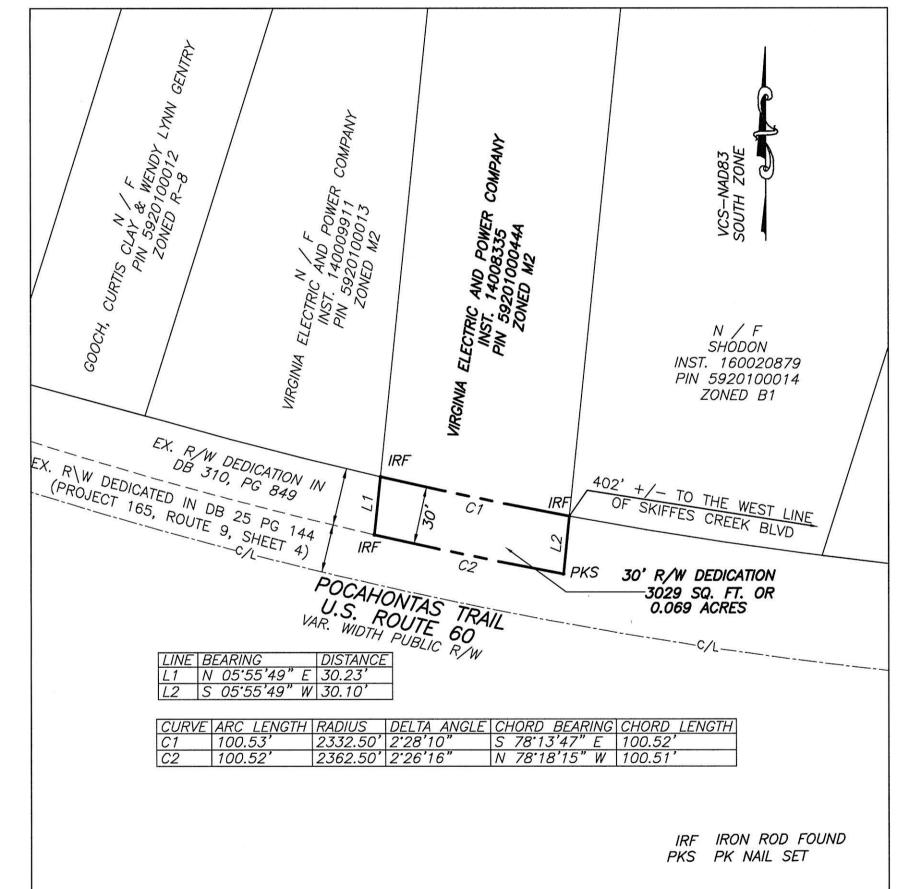

VDOT APPROVAL

16 Nov 2018 DATE VIRGINIA DEPARTMENT OF TRANSPORTATION

NOTES:

1) PROPERTY SHOWN IS A PORTION OF PIN 5920100044A

2) PROPERTY IS CURRENTLY ZONED M2 - GENERAL INDUSTRIAL

3) ALL UTILITIES ARE TO BE PLACED UNDERGROUND IN ACCORDANCE WITH SECTION 19-33 OF THE JAMES CITY COUNTY

SEWER - NONE 4) WATER - NONE

5) USE: PUBLIC RIGHT-OF-WAY

6) PARCEL IS IN FEMA FLOOD ZONE "X" - AREAS OUTSIDE 0.2% ÁNNUAL CHANCE FLOODPLAIN AS DEFINED ON F.I.R.M. 51095C0228D DATED 12/16/15.

AREA TABLE

COMMONWEALTH OF VIRGINIA

COURT. THIS 19 DAY OF NOV , 20 18

PARENT PARCEL BEFORE PARENT PARCEL AFTER PUBLIC RIGHT-OF-WAY DEDICATION 11.993 ACRES 11.924 ACRES 0.069 ACRES

VICINITY SKETCH ~ 1"=2000"

Large/Small Plat(s) Recorded herewith as #\_\_\_180018594