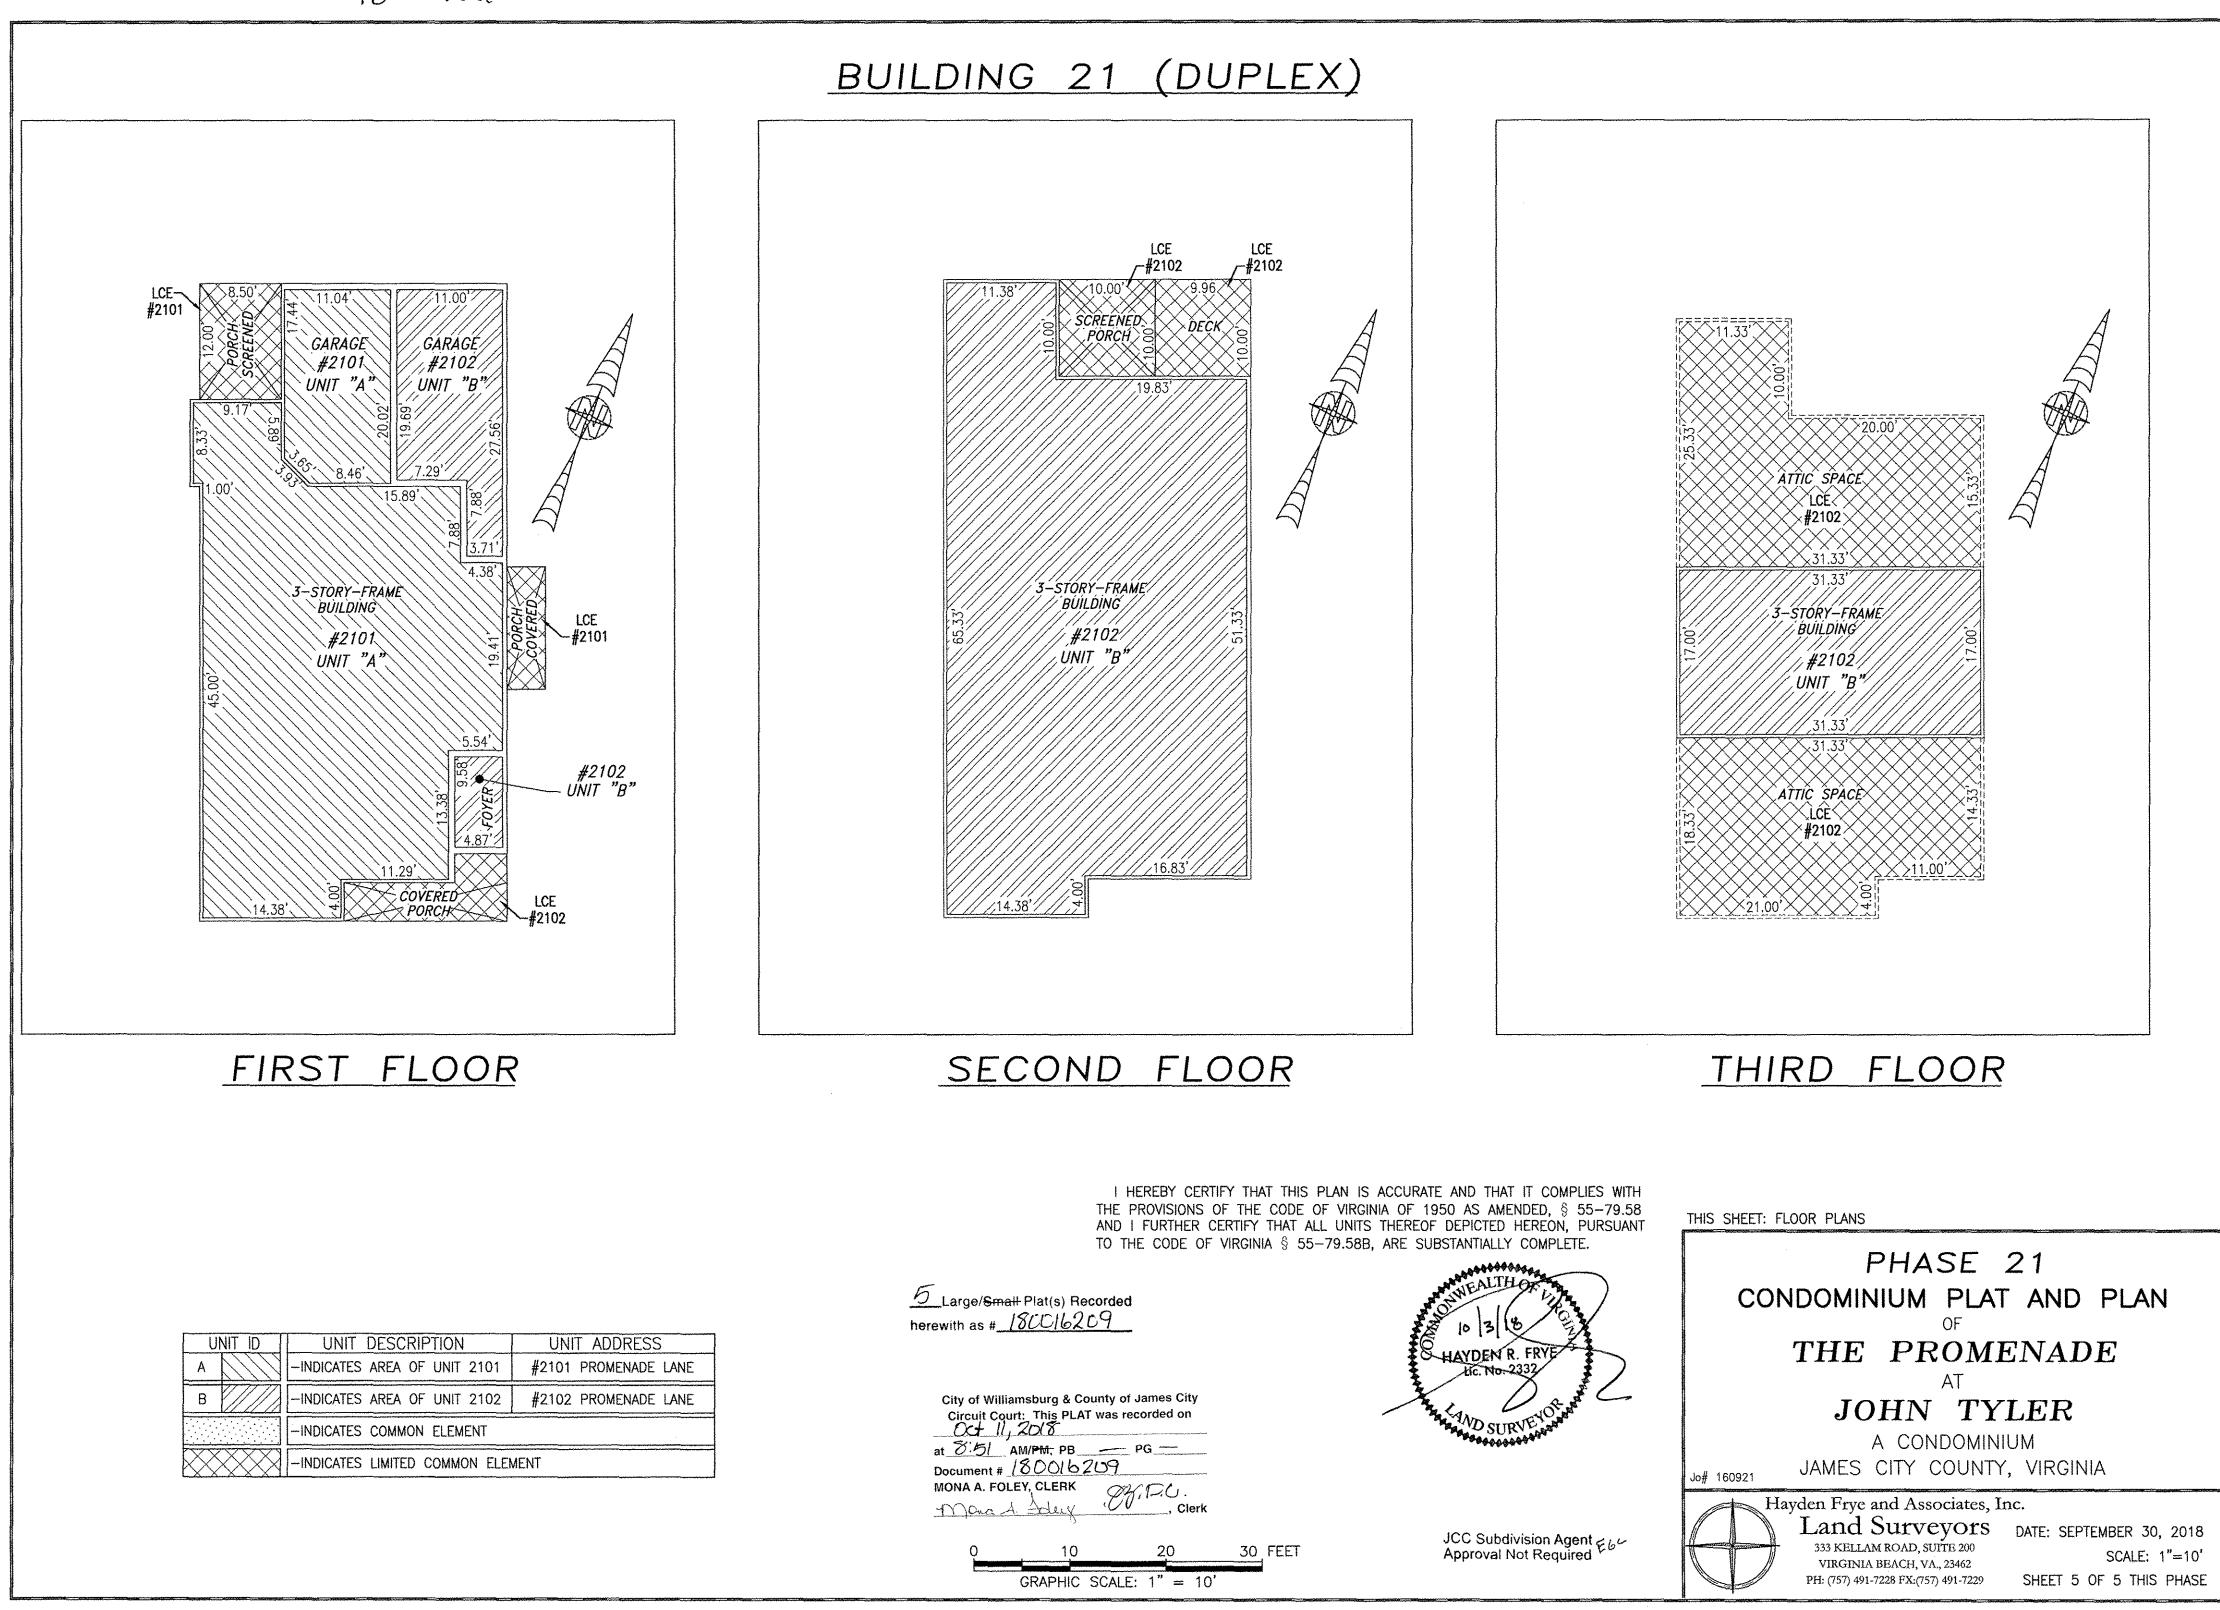

| UNIT ID | UNIT DESCRIPTION               | UNIT ADDRESS         |
|---------|--------------------------------|----------------------|
| A       | -INDICATES AREA OF UNIT 2101   | #2101 PROMENADE LANE |
| в       | -INDICATES AREA OF UNIT 2102   | #2102 PROMENADE LANE |
|         | -INDICATES COMMON ELEMENT      |                      |
|         | -INDICATES LIMITED COMMON ELEM | <i>I</i> ENT         |