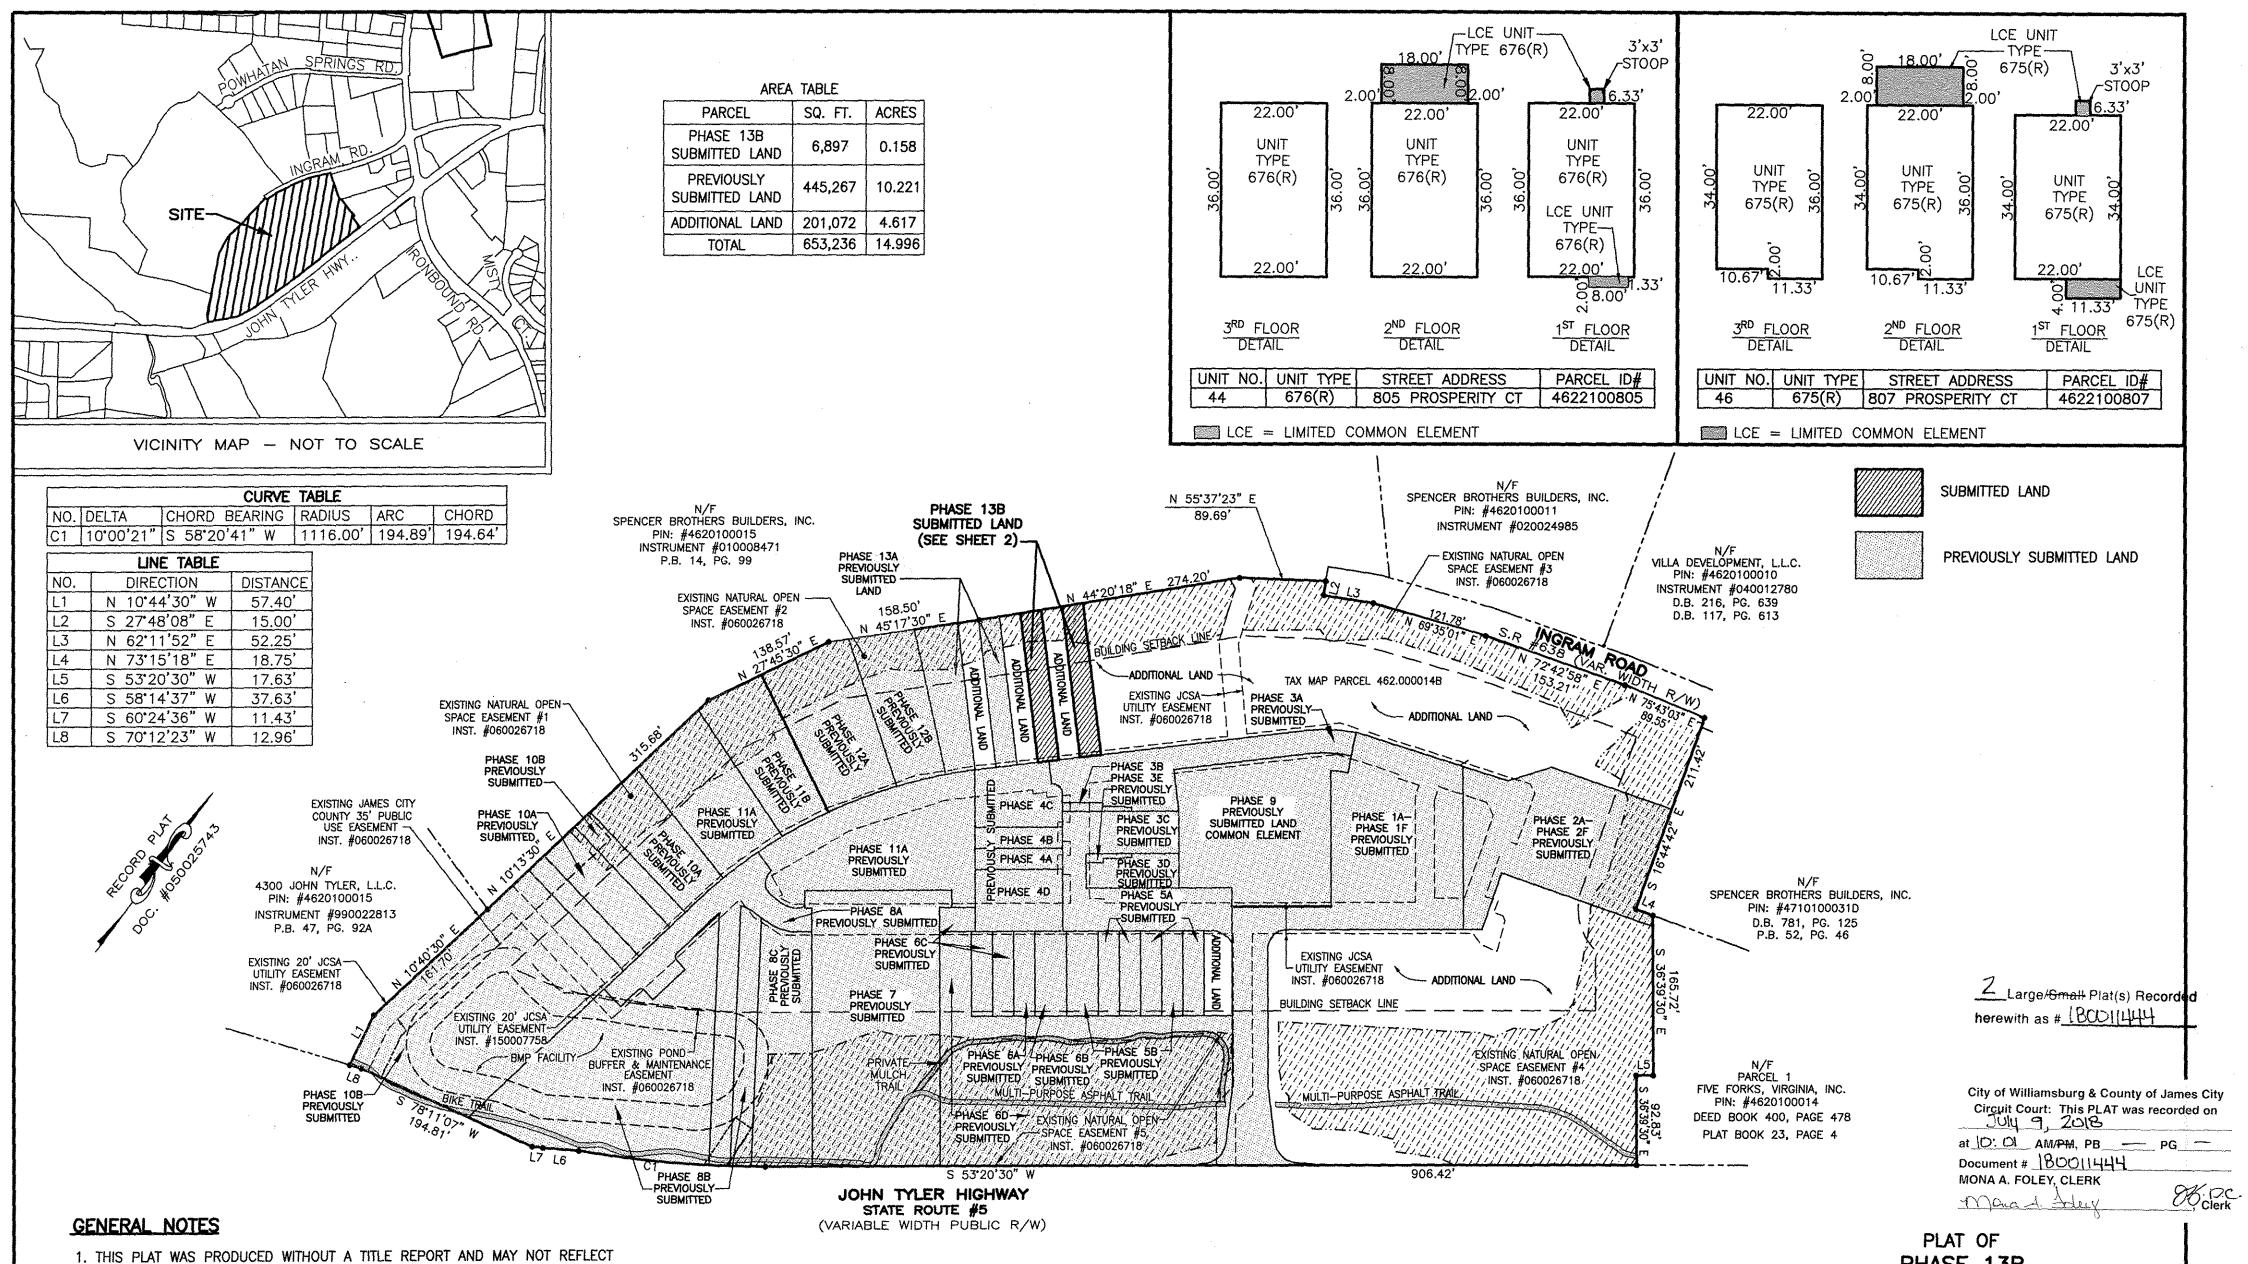

## ALL MATTERS AFFECTING PROPERTY.

- 2. THIS PROPERTY APPEARS TO FALL IN ZONE "X" AS SHOWN ON FLOOD INSURANCE RATE MAP 51095C0119D, DATED DECEMBER 16, 2015.
- 3. ALL UNITS TO BE SERVED BY PUBLIC WATER AND SEWER.
- 4. ALL LAND AND IMPROVEMENTS OUTSIDE OF BUILDINGS AND WITHIN PHASE LIMITS SHALL BE KNOWN AS COMMON ELEMENT EXCEPT FOR LIMITED COMMON ELEMENTS DESIGNATED ON PLAT AND BUILDING PLANS.
- 5. THIS PARCEL OF LAND WAS CONVEYED TO GOVERNOR'S GROVE AT FIVE FORKS, L.L.C. BY DEED RECORDED IN INSTRUMENT #070006512.
- 6. THE STREETS WITHIN THIS CONDOMINIUM SHALL BE KNOWN AS COMMON ELEMENT AND NOT A PUBLIC DEDICATED RIGHT-OF-WAY.
- 7. PHASE 13B IS SUBMITTED LAND. THE REMAINING PROPERTY HAS BEEN PREVIOUSLY SUBMITTED OR IS ADDITIONAL LAND. ALL ADDITIONAL LAND AND ALL COMMON ELEMENTS ARE WITHDRAWABLE LAND.
- 8. PROFFERED COVENANTS, RESTRICTIONS, AND CONDITIONS AFFECTING THIS PROPERTY HAVE BEEN RECORDED AS INST. #050019045.
- 9. THE LOCATION OF THE PRIVATE MULCH TRAIL AND THE ASPHALT MULTI-PURPOSE TRAIL ARE APPROXIMATE ONLY AND SUBJECT TO CHANGE.