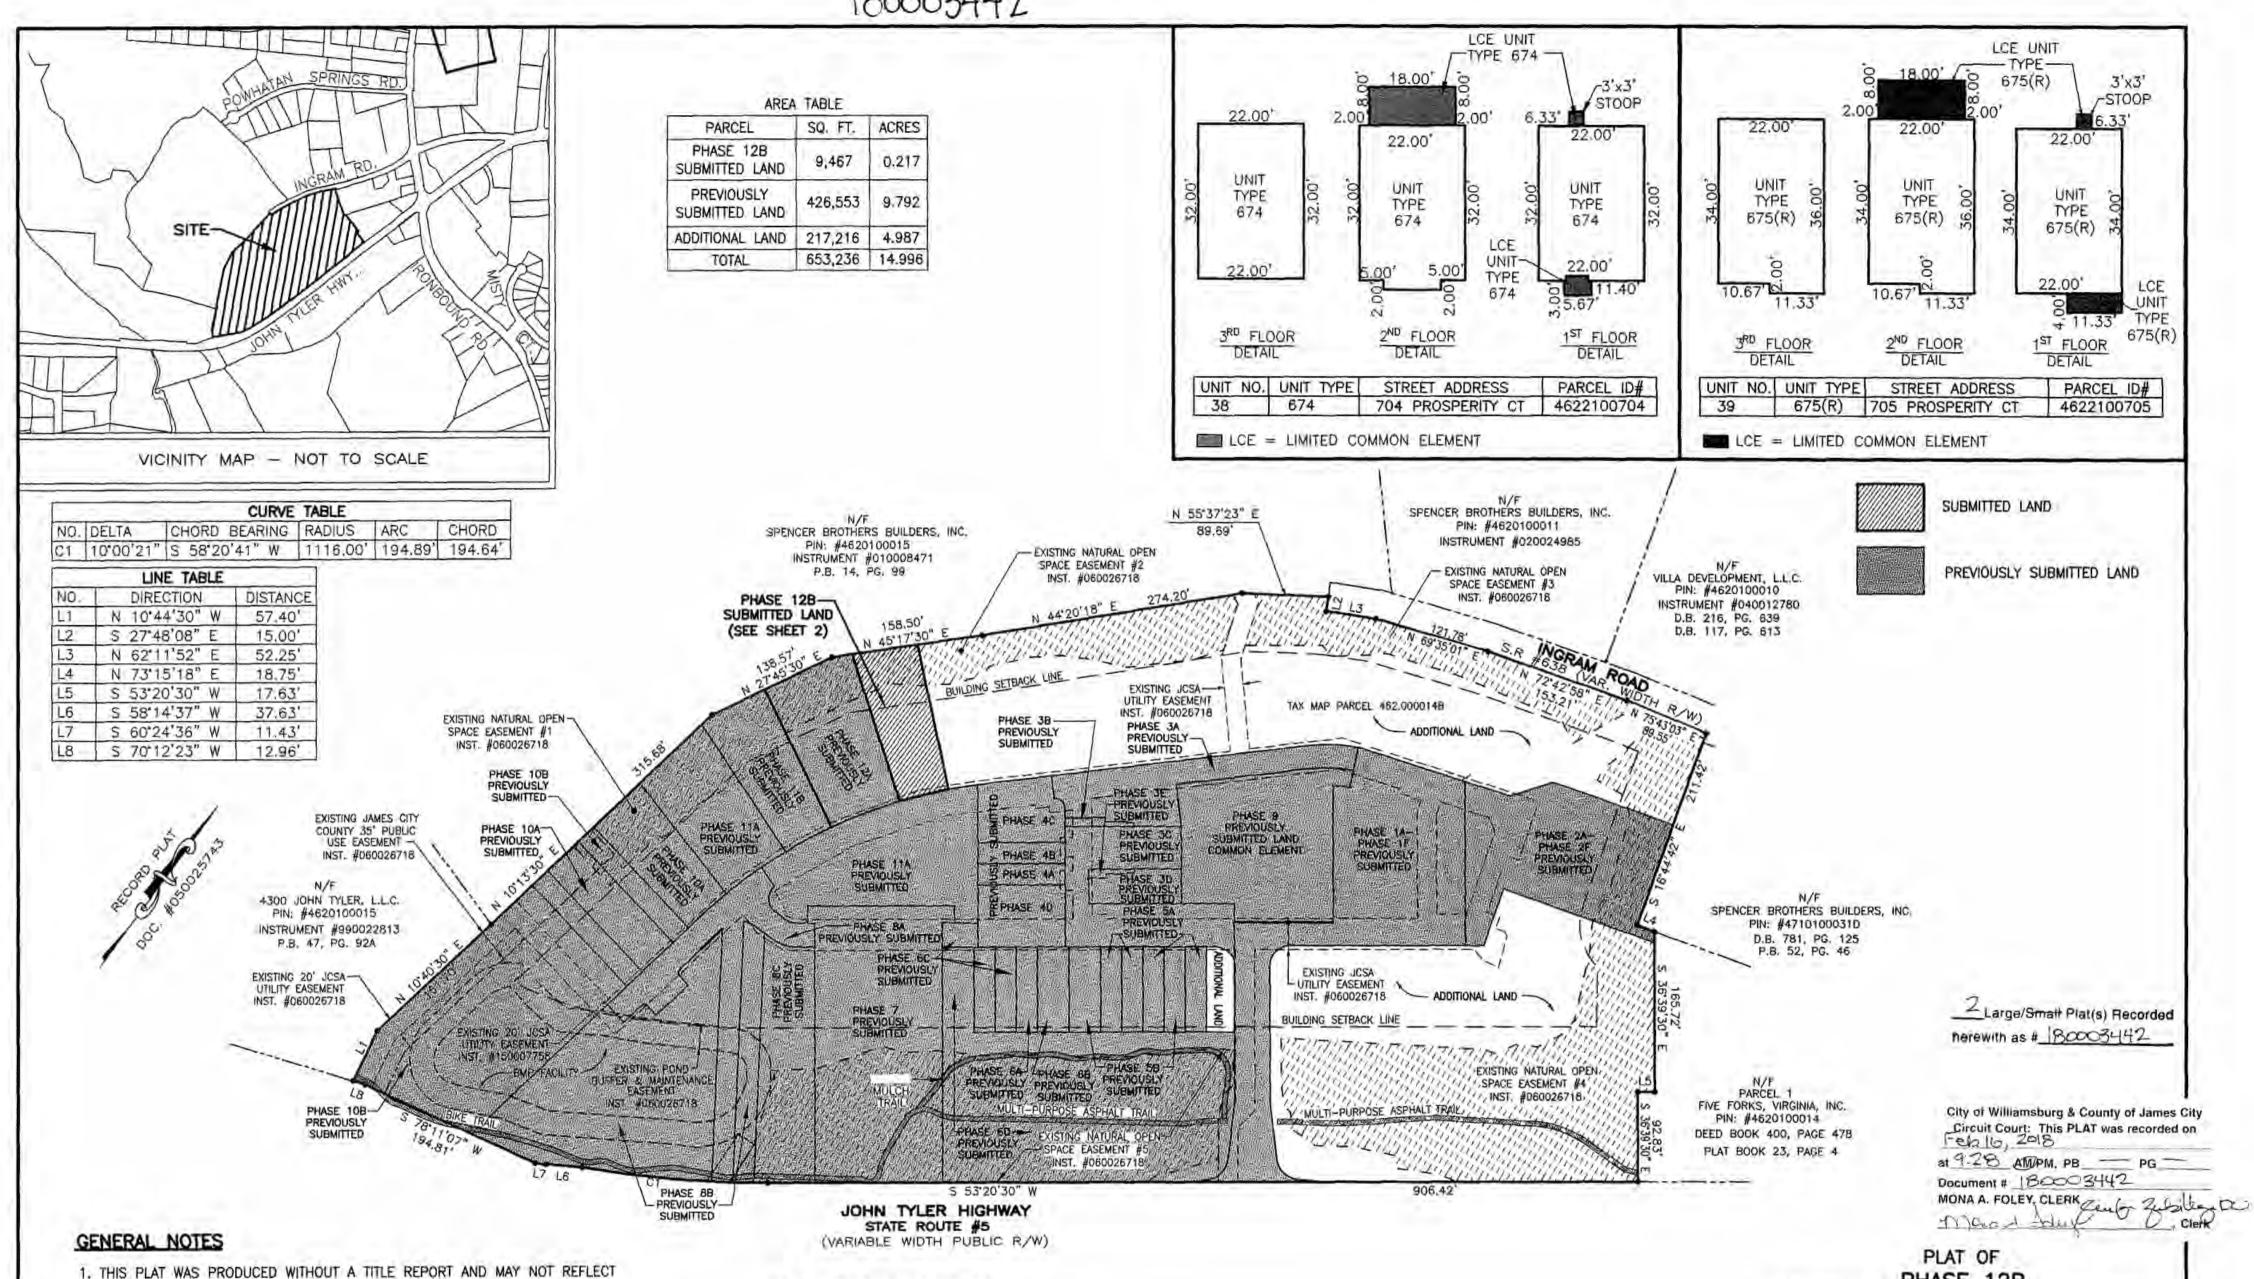

## ALL MATTERS AFFECTING PROPERTY.

- 2. THIS PROPERTY APPEARS TO FALL IN ZONE "X" AS SHOWN ON FLOOD INSURANCE RATE MAP 51095C0119D, DATED DECEMBER 16, 2015.
- 3. ALL UNITS TO BE SERVED BY PUBLIC WATER AND SEWER.
- 4. ALL LAND AND IMPROVEMENTS OUTSIDE OF BUILDINGS AND WITHIN PHASE LIMITS SHALL BE KNOWN AS COMMON ELEMENT EXCEPT FOR LIMITED COMMON ELEMENTS DESIGNATED ON PLAT AND BUILDING PLANS,
- 5. THIS PARCEL OF LAND WAS CONVEYED TO GOVERNOR'S GROVE AT FIVE FORKS, L.L.C. BY DEED RECORDED IN INSTRUMENT #070006512.
- 6. THE STREETS WITHIN THIS CONDOMINIUM SHALL BE KNOWN AS COMMON ELEMENT AND NOT A PUBLIC DEDICATED RIGHT-OF-WAY.
- 7. PHASE 12B IS SUBMITTED LAND. THE REMAINING PROPERTY HAS BEEN PREVIOUSLY SUBMITTED OR IS ADDITIONAL LAND, ALL ADDITIONAL LAND AND ALL COMMON ELEMENTS ARE WITHDRAWABLE LAND.
- 8. PROFFERED COVENANTS, RESTRICTIONS, AND CONDITIONS AFFECTING THIS PROPERTY HAVE BEEN RECORDED AS INST. #050019045.
- 9. THE LOCATION OF THE PRIVATE MULCH TRAIL AND THE ASPHALT MULTI-PURPOSE TRAIL ARE APPROXIMATE ONLY AND SUBJECT TO CHANGE.

## PHASE 12B GOVERNOR'S GROVE AT FIVE FORKS A CONDOMINIUM

LOCATED IN THE BERKELEY DISTRICT JAMES CITY COUNTY. VIRGINIA

DATE: 02/12/2018 SCALE: 1" = 100' JOB# 06-460

SHEET: 1 OF 2

3925 Midlands Road, Williamsburg, VA 23188 Phone: (757) 565-1677 Fax: (757) 565-0782 web: landfechresources.com