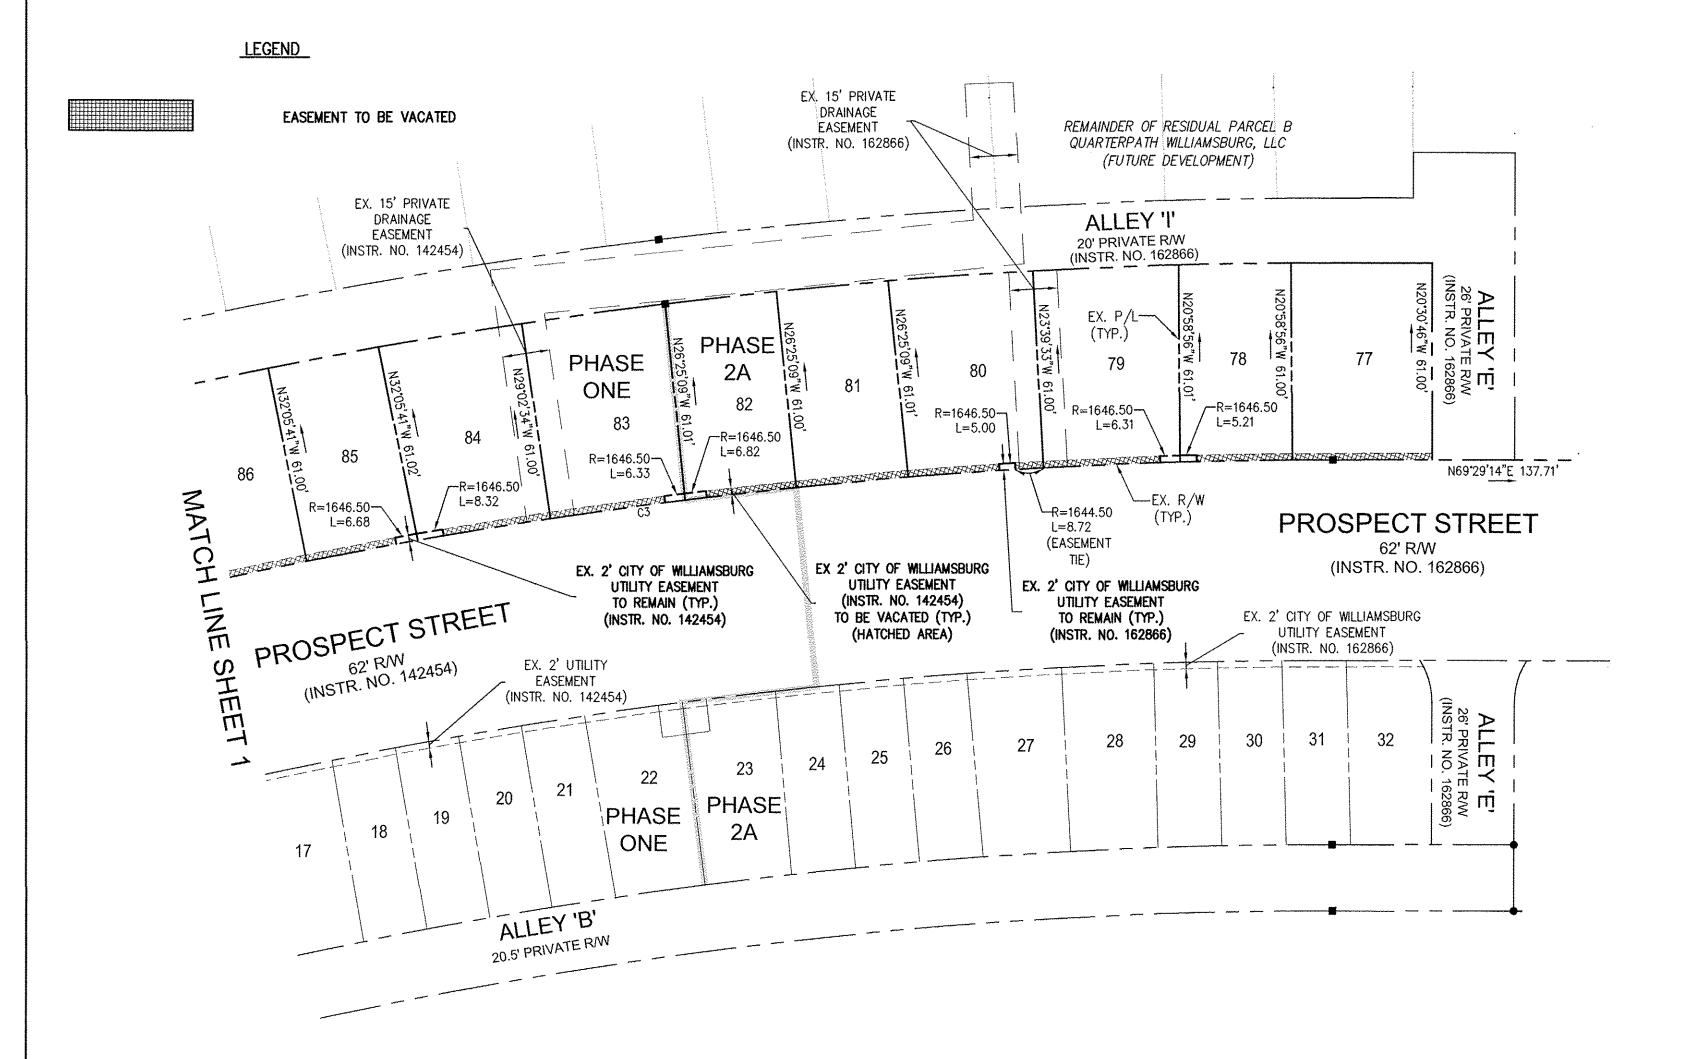

| VILLAGE GREEN NORTH TOWNHOMES AT QUARTERPATH |                                |               |            |                      |  |  |  |  |
|----------------------------------------------|--------------------------------|---------------|------------|----------------------|--|--|--|--|
| PHASE 2A OWNER TABLE (PARTIAL)               |                                |               |            |                      |  |  |  |  |
| LOT NO.                                      | OWNERS NAME                    | PARCEL ID     | INSTRUMENT | ADDRESS              |  |  |  |  |
| 77                                           | HHHUNT HOMES HAMPTON ROADS LLC | 590-03-2A-077 | 165807     | 4000 PROSPECT STREET |  |  |  |  |
| 78                                           | HHHUNT HOMES HAMPTON ROADS LLC | 590-03-2A-078 | 165807     | 4006 PROSPECT STREET |  |  |  |  |
| 79                                           | HHHUNT HOMES HAMPTON ROADS LLC | 590-03-2A-079 | 165807     | 4012 PROSPECT STREET |  |  |  |  |
| 80                                           | HHHUNT HOMES HAMPTON ROADS LLC | 590-03-2A-080 | 163856     | 4018 PROSPECT STREET |  |  |  |  |
| 81                                           | HHHUNT HOMES HAMPTON ROADS LLC | 590-03-2A-081 | 163856     | 4024 PROSPECT STREET |  |  |  |  |
| 82                                           | HHHUNT HOMES HAMPTON ROADS LLC | 590-03-2A-082 | 163856     | 4030 PROSPECT STREET |  |  |  |  |

| VILLAGE GREEN NORTH TOWNHOMES AT QUARTERPATH |                                 |               |            |                      |  |  |  |
|----------------------------------------------|---------------------------------|---------------|------------|----------------------|--|--|--|
| PHASE ONE OWNER TABLE (PARTIAL)              |                                 |               |            |                      |  |  |  |
| LOT NO.                                      | OWNERS NAME                     | PARCEL ID     | INSTRUMENT | ADDRESS              |  |  |  |
| 83                                           | HHHUNT HOMES HAMPTON ROADS, LLC | 590-03-01-083 | 163856     | 4036 PROSPECT STREET |  |  |  |
| 84                                           | HHHUNT HOMES HAMPTON ROADS, LLC | 590-03-01-084 | 161041     | 4042 PROSPECT STREET |  |  |  |
| 85                                           | HHHUNT HOMES HAMPTON ROADS, LLC | 590-03-01-085 | 161041     | 4048 PROSPECT STREET |  |  |  |
| 86                                           | HHHUNT HOMES HAMPTON ROADS, LLC | 590-03-01-086 | 161041     | 4054 PROSPECT STREET |  |  |  |

THIS PLAT IS INTENDED FOR EASEMENT PURPOSES ONLY.
PROPERTY LINES AS SHOWN WERE TAKEN FROM RECORD AND
OTHER AVAILABLE INFORMATION AND DOES NOT REPRESENT
AN ACTUAL FIELD BOUNDARY SURVEY. THERE MAY BE
EASEMENTS AND OTHER COVENANTS OF RECORD OTHER THAN
SHOWN WHICH MAY AFFECT THIS PROPERTY. THIS PLAT WAS
PREPARED WITHOUT THE BENEFIT OF A CURRENT TITLE
REPORT.

Description

Date

Revised By

5248 Olde Towne Road, Suite 1 Williamsburg, Virginia 23188 Phone: (757) 253-0040 Fax: (757) 220-8994 www.aesva.com

Hampton Roads | Central Virginia | Middle Peninsula

PLAT OF EASEMENT VACATION
VILLAGE GREEN NORTH
TOWNHOMES AT QUARTERPATH
PHASE ONE AND PHASE 2A
LOTS 77-98