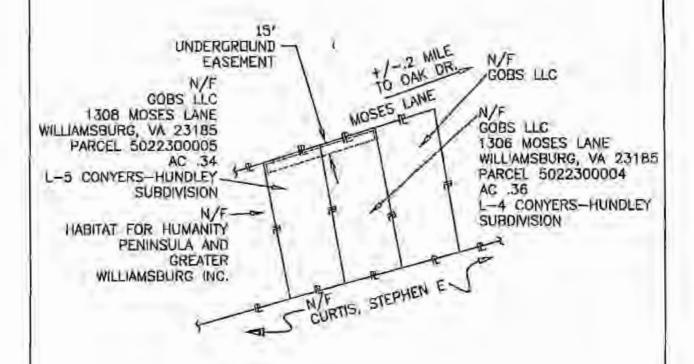

NOTE: LOCATION OF FACILITIES AS INSTALLED DETERMINE THE CENTERLINE OF THE RIGHT OF WAY HEREIN GRANTED ON THE PROPERTY OF THE OWNER.

| LEGEND |                                                             | District<br>Eastern         | Scola                             | Scola NTS      | PLAT TO ACCOMPANY UG<br>RIGHT-OF-WAY AGREEMENT<br>VIRGINIA ELECTRIC AND POWER COMPANY |
|--------|-------------------------------------------------------------|-----------------------------|-----------------------------------|----------------|---------------------------------------------------------------------------------------|
|        | of Right-of-Way 15' in Width.<br>Indicates Property Line Is | manuel southfub moreadil    | ounty-City State<br>ornes City VA |                |                                                                                       |
| 770    |                                                             | Office<br>Williamsburg      | 28-17-0                           | to be a second | Dominion Energy Virginia                                                              |
|        |                                                             | Estimote Number<br>10147935 | 6rld #umb<br>M2036                | 10)            | Paga 6 of 6                                                                           |
| DATE   | DATE 09.20.2017 BY Julia Assumptit                          |                             |                                   |                | OWNER INITIALS R.Z.                                                                   |