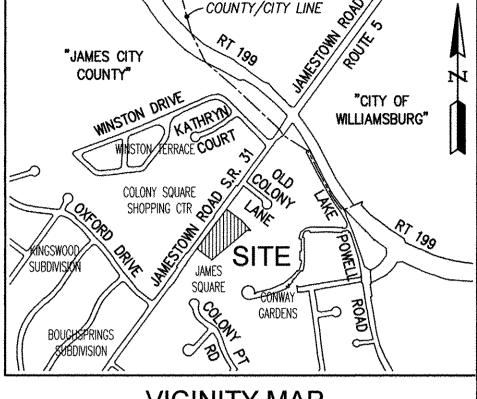

## **VICINITY MAP** SCALE 1"=1000"

| AREA TABULATION   |       |              |            |
|-------------------|-------|--------------|------------|
| PARCEL 4810100013 |       | 83,110 S.F.  | 1.908 AC.± |
| PARCEL 4810100014 |       | 38,730 S.F.  | 0.889 AC.± |
| PARCEL 4810100015 |       | 8.414 S.F.   | 0.193 AC.± |
|                   | TOTAL | 130,254 S.F. | 2.990 AC.± |
|                   |       |              |            |
| PARCEL 1          |       | 50,934 S.F.  | 1.169 AC.± |
| PARCEL 2          |       | 39,952 S.F.  | 0.917 AC.± |
| PARCEL 3          |       | 39.368 S.F.  | 0.904 AC.± |
|                   | TOTAL | 130,254 S.F. | 2.990 AC.± |
|                   |       |              |            |