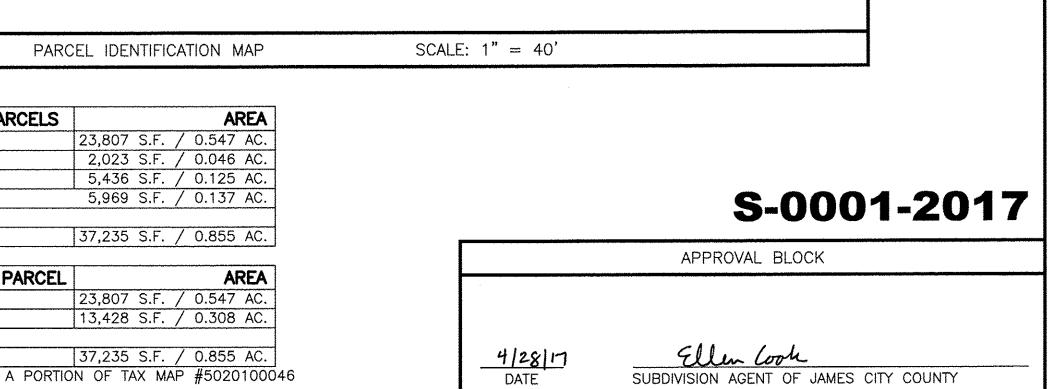

|                                                                                                                                                                                                                                                                                                                                                                                                                                                                                                                                                                                                                                                                                                                                                                                                                                                                                                                                                                                                                                                                                                                                                                                                                                                                                                                                                                                                                                                                                                                                                                                                                                                                                                                                                                                                                                                                                                                                                                                                                                                                                                                                                                                                                                                                                                                                                                                | 110007331                                                                                                                                                                                                                                                                                                                                                                                                                                                    |
|--------------------------------------------------------------------------------------------------------------------------------------------------------------------------------------------------------------------------------------------------------------------------------------------------------------------------------------------------------------------------------------------------------------------------------------------------------------------------------------------------------------------------------------------------------------------------------------------------------------------------------------------------------------------------------------------------------------------------------------------------------------------------------------------------------------------------------------------------------------------------------------------------------------------------------------------------------------------------------------------------------------------------------------------------------------------------------------------------------------------------------------------------------------------------------------------------------------------------------------------------------------------------------------------------------------------------------------------------------------------------------------------------------------------------------------------------------------------------------------------------------------------------------------------------------------------------------------------------------------------------------------------------------------------------------------------------------------------------------------------------------------------------------------------------------------------------------------------------------------------------------------------------------------------------------------------------------------------------------------------------------------------------------------------------------------------------------------------------------------------------------------------------------------------------------------------------------------------------------------------------------------------------------------------------------------------------------------------------------------------------------|--------------------------------------------------------------------------------------------------------------------------------------------------------------------------------------------------------------------------------------------------------------------------------------------------------------------------------------------------------------------------------------------------------------------------------------------------------------|
| SITE<br>VICINITY MAP SCALE: 1"=1000'<br>SCALE: 1"=1000'<br>SCAL | CATED FOR THIS PLAT.OUND UTILITIES."X" ACCORDING TO FLOOD<br>MBER 16, 2015.MBER 16, 2015.ID.RTICLE II, DIVISION 3 OFCCE WITH SEC. 19–34<br>IDIVISION ORDINANCE.DIS DEDICATED ON THISSHOWN ON INST.<br>VIT TAX MAP, PARCEL<br>CCEL ACE LACORDANCE WITH STATE<br>PUBLIC WATER<br>RE FOR THE EXCLUSIVE<br>THE PROPERTY OWNER.PUBLIC WATER<br>ND THE PROPERTY<br>RESPONSIBLE FOR ANYND THE PROPERTY<br>RESPONSIBLE FOR ANYND THE PROPERTY<br>RESPONSIBLE FOR ANY |
| CONSENT OF OWNER PARCEL'S A. B. C. & D   THIS BOUNDARY LINE ADJUSTMENT AS IT APPEARS ON THIS PLAT IS   WITH THE FREE CONSENT AND IN ACCORDANCE WITH THE DESIRES OF   THE OWNERS, PROPRIETORS AND TRUSTEES   JULY   SIGNATURE   JULY   SIGNATURE   JULY   MARE PRINTED   MARE PRINTED   STATE OF VIRGINIA   GERY/COUNTY OF JAMES CHY   IN AND FOR THE GHY/COUNTY AND STATE AFORESAID, DO HEREBY CERTIFY   THAT THE PERSON WHOSE NAME IS SIGNED TO THE FOREGOING WRITING HAS   ACKNOWLEDGED THE SAME BEFORE ME IN THE CITY/COUNTY AFORESAID.   GIVEN UNDER MY HAND THIS 2011   MARE PRINTED   ZLARGE/STRATION NUMBER   ZLARGE/STRATION NUMBER   ZLARGE/STRATION NUMBER   STATE OF VIRGINIA, COUNTY OF JAMES CITY   IN THE CLERKS OFFICE OF THE CIRCUIT COUNTY FOR THE COUNTY OF IMPRES ON THE CIRCUIT COUNTY OF THE COUNTY                                                                                                                                                                                                                                                                                                                                                                                                                                                                                                                                                                                                                                                                                                                                                                                                                                                                                                                                                                                                                 | PARCEL C<br>PARCEL D<br>PARCEL D<br>PARCEL D<br>PARCEL D<br>PARCEL D<br>PARCEL A<br>PARCEL A                                                                                                                                                                                                                                                     |
| IN THE CLERKS OFFICE OF THE CIRCUIT COURT FOR THE COUNTY OF<br>JAMES CITY THIS <u>10</u> DAY OF <u>May</u> , 2017.<br>THIS PLAT WAS PRESENTED AND ADMITTED TO RECORD AS THE LAW 9:25 am<br>DIRECTS.                                                                                                                                                                                                                                                                                                                                                                                                                                                                                                                                                                                                                                                                                                                                                                                                                                                                                                                                                                                                                                                                                                                                                                                                                                                                                                                                                                                                                                                                                                                                                                                                                                                                                                                                                                                                                                                                                                                                                                                                                                                                                                                                                                            | PARCEL IDENTIFICATION MAP SCALE: 1" = 40'                                                                                                                                                                                                                                                                                                                                                                                                                    |
| DIRECTS. INSTRUMENT #                                                                                                                                                                                                                                                                                                                                                                                                                                                                                                                                                                                                                                                                                                                                                                                                                                                                                                                                                                                                                                                                                                                                                                                                                                                                                                                                                                                                                                                                                                                                                                                                                                                                                                                                                                                                                                                                                                                                                                                                                                                                                                                                                                                                                                                                                                                                                          | EXISTING PARCELS AREA   PARCEL A* 23,807 S.F. / 0.547 AC.   PARCEL B* 2,023 S.F. / 0.046 AC.   PARCEL C* 5,436 S.F. / 0.125 AC.   PARCEL D 5,969 S.F. / 0.137 AC.   TOTAL 37,235 S.F. / 0.855 AC.   PARCEL A 23,807 S.F. / 0.547 AC.   PARCEL D-1 13,428 S.F. / 0.308 AC.   TOTAL 37,235 S.F. / 0.855 AC.   *PARCELS ARE A PORTION OF TAX MAP #5020100046 4/28/11                                                                                            |