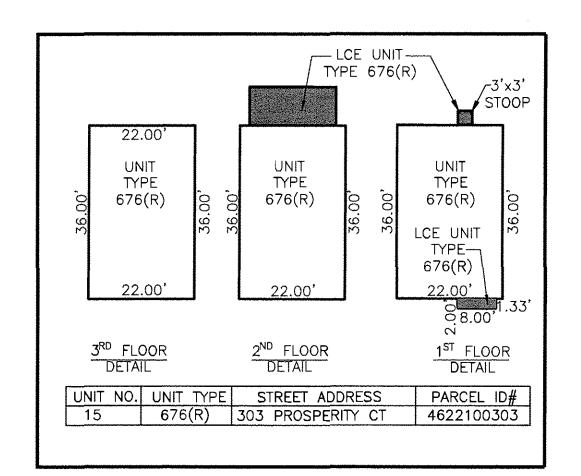

## PLAT OF PHASE 7 GOVERNOR'S GROVE AT FIVE FORKS A CONDOMINIUM

LOCATED IN THE BERKELEY DISTRICT JAMES CITY COUNTY, VIRGINIA

SCALE: 1'' = 40'

DATE: 03/23/2017 SHEET: 3 OF 3 JOB# 06-460

3925 Midlands Road, Williamsburg, VA 23188 Phone: (757) 565-1677 Fax: (757) 565-0782 web: landtechresources.com