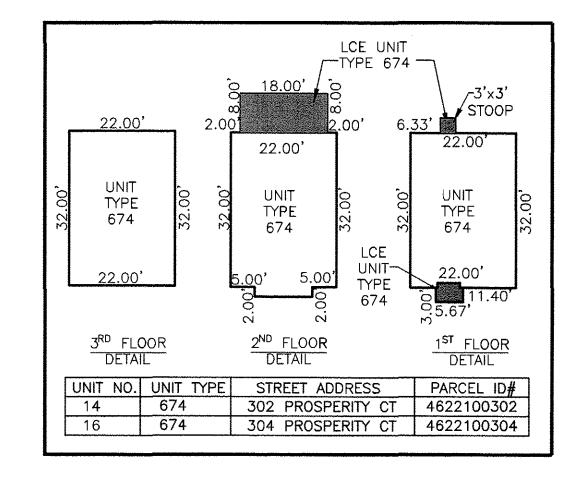

## PLAT OF PHASE 7 GOVERNOR'S GROVE AT FIVE FORKS A CONDOMINIUM

LOCATED IN THE BERKELEY DISTRICT JAMES CITY COUNTY, VIRGINIA

SCALE: 1'' = 40'

DATE: 03/23/2017 SHEET: 3 OF 3 JOB# 06-460

3925 Midlands Road, Williamsburg, VA 23188 Phone: (757) 565-1677 Fax: (757) 565-0782 web: landtechresources.com