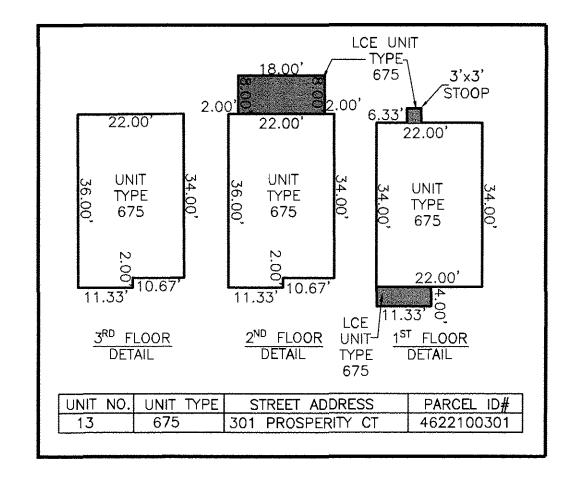

## PLAT OF PHASE 7 GOVERNOR'S GROVE AT FIVE FORKS A CONDOMINIUM

LOCATED IN THE BERKELEY DISTRICT JAMES CITY COUNTY, VIRGINIA

SCALE: 1'' = 40'

DATE: 03/23/2017 SHEET: 3 OF 3 JOB# 06-460

3925 Midlands Road, Williamsburg, VA 23188 Phone: (757) 565-1677 Fax: (757) 565-0782 web: landtechresources.com