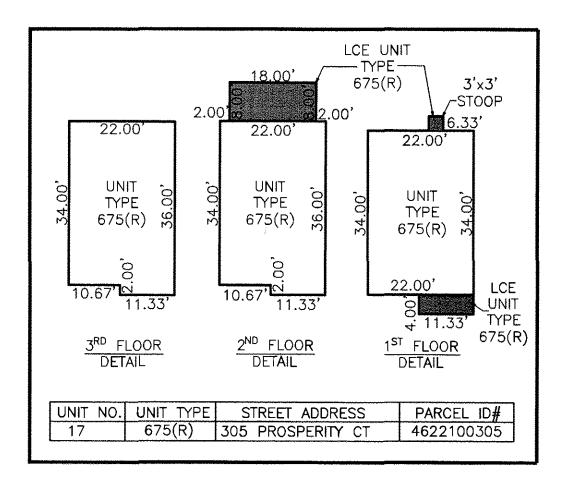

## PLAT OF PHASE 7 GOVERNOR'S GROVE AT FIVE FORKS A CONDOMINIUM

LOCATED IN THE BERKELEY DISTRICT JAMES CITY COUNTY, VIRGINIA

SCALE: 1'' = 40'

DATE: 03/23/2017 SHEET: 3 OF 3 JOB# 06-460

3925 Midlands Road, Williamsburg, VA 23188 Phone: (757) 565-1677 Fax: (757) 565-0782 web: landtechresources.com