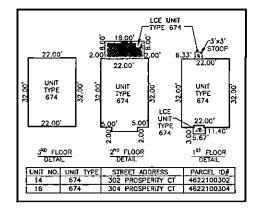

I HEREBY CERTIFY THAT THE PLAN PREVIOUSLY RECORDED FOR GOVERNOR'S GROVE AT FIVE FORKS, A CONDOMINIUM AT INSTRUMENT NO. 160009184 ACCURATELY DEPICT THE UNITS AND RELATED IMPROVEMENTS SHOWN AND THAT THEY COMPLY WITH THE CODE OF VIRGINIA OF 1950, AS AMENDED 55-79.58(B) AND ARE SUBSTANTIALLY

1 HEREBY CERTIFY THAT THIS PLAT IS ACCURATE AND COMPLES WITH THE PROVISIONS OF SECTION 55-79.58 (A) OF THE CODE OF VIRGINIA 1950 AS AMENDED.

WILLIAM S. FELTS LIC, \$3149

03/23/2017 DATE











PLAT OF
PHASE 7
GOVERNOR'S GROVE AT FIVE FORKS
A CONDOMINIUM

LOCATED IN THE BERKELEY DISTRICT JAMES CITY COUNTY, VIRGINIA

SCALE: 1" = 40'

DATE: 03/23/2017 SHEET: 3 OF 3 JOB# 06-460



3925 Midland's Roos Williamsburg, VA 23188 Phone: (757) 565-1677 Sec: (757) 565-0782 web: landlactureSources.com