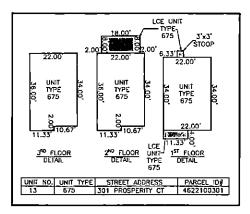

I HEREBY CERTIFY THAT THE PLAN PREVIOUSLY RECORDED FOR GOVERNOR'S GROVE AT FIVE FORKS, A CONDOMINIUM AT INSTRUMENT NO. 160009184 ACCURATELY DEPICT THE UNITS AND RELATED IMPROVEMENTS SHOWN AND THAT THEY COMPLY WITH THE CODE OF VIRGINIA OF 1950, AS AMENDED 55-79.58(B) AND ARE SUBSTANTIALLY

1 HEREBY CERTIFY THAT THIS PLAT IS ACCURATE AND COMPLES WITH THE PROVISIONS OF SECTION 55-79.58 (A) OF THE CODE OF VIRGINIA 1950 AS AMENDED.

WILLIAM S. FELTS LIC, \$3149

03/23/2017 DATE











PLAT OF
PHASE 7
GOVERNOR'S GROVE AT FIVE FORKS
A CONDOMINIUM

LOCATED IN THE BERKELEY DISTRICT JAMES CITY COUNTY, VIRGINIA

SCALE: 1" = 40'

DATE: 03/23/2017 SHEET: 3 OF 3 JOB# 06-460



3925 Midland's Roos Williamsburg, VA 23188 Phone: (757) 565-1677 Sec: (757) 565-0782 web: landlactureSources.com