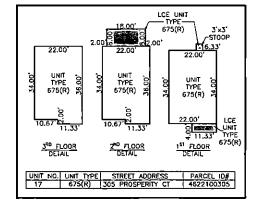

1 HEREBY CERTIFY THAT THIS PLAT IS ACCURATE AND COMPLES WITH THE PROVISIONS OF SECTION 55-79.58 (A) OF THE CODE OF VIRGINIA 1950 AS AMENDED.

WILLIAM S. FELTS LIC, \$3149

03/23/2017 DATE

PLAT OF
PHASE 7
GOVERNOR'S GROVE AT FIVE FORKS
A CONDOMINIUM

LOCATED IN THE BERKELEY DISTRICT JAMES CITY COUNTY, VIRGINIA

SCALE: 1" = 40'

DATE: 03/23/2017 SHEET: 3 OF 3 JOB# 06-460

3925 Midland's Roos Williamsburg, VA 23188 Phone: (757) 565-1677 Sec: (757) 565-0782 web: landlactureSources.com