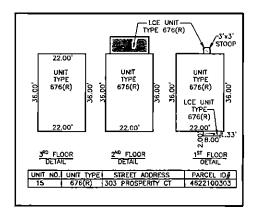

I HEREBY CERTIFY THAT THE PLAN PREVIOUSLY RECORDED FOR GOVERNOR'S GROVE AT FIVE FORKS, A CONDOMINIUM AT INSTRUMENT NO. 160009184 ACCURATELY DEPICT THE UNITS AND RELATED IMPROVEMENTS SHOWN AND THAT THEY COMPLY WITH THE CODE OF VIRGINIA OF 1950, AS AMENDED 55-79.58(B) AND ARE SUBSTANTIALLY

1 HEREBY CERTIFY THAT THIS PLAT IS ACCURATE AND COMPLES WITH THE PROVISIONS OF SECTION 55-79.58 (A) OF THE CODE OF VIRGINIA 1950 AS AMENDED.

WILLIAM S. FELTS LIC, \$3149

03/23/2017 DATE











PLAT OF
PHASE 7
GOVERNOR'S GROVE AT FIVE FORKS
A CONDOMINIUM

LOCATED IN THE BERKELEY DISTRICT JAMES CITY COUNTY, VIRGINIA

SCALE: 1" = 40'

DATE: 03/23/2017 SHEET: 3 OF 3 JOB# 06-460



3925 Midland's Roos Williamsburg, VA 23188 Phone: (757) 565-1677 Sec: (757) 565-0782 web: landlactureSources.com