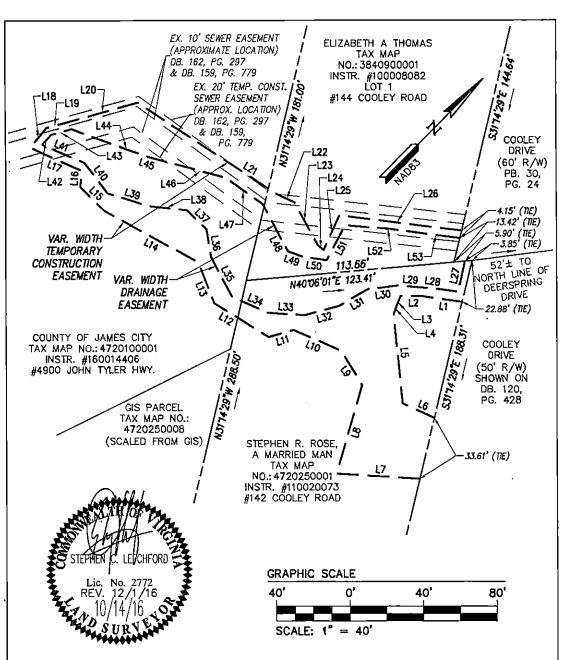

## **GENERAL NOTES**

- 1. TOTAL AREA OF DRAINAGE EASEMENT DEDICATED=7,257 S.F.± OR 1.67 AC.±
  TOTAL AREA OF TEMPORARY CONSTRUCTION EASEMENT DEDICATED=15,878 S.F.± OR D.365 AC.±
- 2. THIS PLAT IS COMPILED BASED UPON PUBLIC RECORDS AND OTHER AVAILABLE INFORMATION AND DOES NOT REPRESENT A CURRENT FIELD BOUNDARY SURVEY. THIS PLAT WAS PREPARED WITHOUT THE BENEFIT OF A CURRENT TITLE REPORT; OTHER THAN SHOWN, THERE MAY BE ADDITIONAL EASEMENTS, COVENANTS, AND/OR RESTRICTIONS WHICH MAY AFFECT THESE PROPERTIES.
- 3. THE PURPOSE OF THIS PLAT IS FOR THE DEDICATION OF EASEMENTS.
- 4. SEWER EASEMENTS SHOWN ARE APPROXIMATE LOCATION BASED ON FIELD LOCATION OF AS-BUILT SEWER LINES, WIDTH/TYPE OF EASEMENT ARE TAKEN FROM DEEDS & PLATS OF RECORD.
- SEE SHEET 2 FOR LINE/CURVE TABLES AND APPROXIMATE EASEMENT AREAS.

EASEMENT PLAT SHOWING

VARIABLE WIDTH DRAINAGE EASEMENT & VARIABLE WIDTH TEMPORARY CONSTRUCTION EASEMENT DEDICATED TO JAMES CITY COUNTY ACROSS TAX MAP NUMBERS 4720250001, 3840900001 & 4720100001

JAMESTOWN DISTRICT,

JAMES CITY COUNTY, VIRGINIA