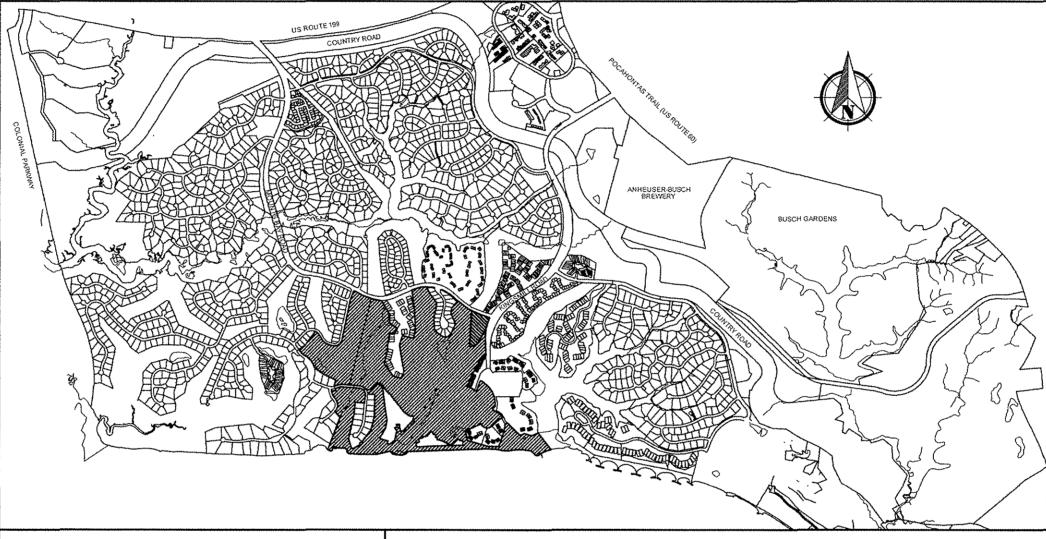

## VICINITY MAP SCALE 1"=2000'

GENERAL NOTES

- 1. PROPERTY IS ZONED RESIDENTIAL PLANNED COMMUNITY, R-4.
- 2. THIS PLAT IS BASED UPON RECORD INFORMATION AND DOES NOT REPRESENT A CURRENT FIELD SURVEY.
- THE PROPERTY SHOWN HEREON IS A PORTION OF TAX MAP PARCEL NO. 5030100001 AND 5040100001.
- 4. PROPERTY LIES IN ZONES; 'X', AREAS DETERMINED TO BE OUTSIDE THE 0.2% ANNUAL CHANCE FLOODPLAIN; X (SHADED), AREAS OF 0.2% ANNUAL CHANCE FLOOD; AREAS OF 1% ANNUAL CHANCE FLOOD WITH AVERAGE DEPTHS OF LESS THAN 1 FOOT OR WITH DRAINAGE AREAS LESS THAN 1 SQUARE MILE; AND AREAS PROTECTED BY LEVEES FROM 1% ANNUAL CHANCE FLOOD; AE, BASE FLOOD ELEVATION (BFE) DETERMINED; VE, COASTAL FLOOD ZONE WITH VELOCITY HAZARD (WAVE ACTION), BASE FLOOD ELEVATIONS DETERMINED. AS SHOWN ON MAP NUMBER 51095C0206D OF THE FLOOD INSURANCE RATE MAPS FOR JAMES CITY COUNTY, VIRGINIA, EFFECTIVE DATE DECEMBER 16, 2015.

"ZONE \_\_\_\_" = FEMA FLOOD ZONE

- 5. PHYSICAL IMPROVEMENTS SHOWN HEREON ARE TAKEN FROM JAMES CITY COUNTY GIS AND HAVE NOT BEEN FIELD VERIFIED.
- 6. LIMITS OF RPA SHOWN HEREON ARE TAKEN FROM CURRENT AVAILABLE GIS INFORMATION. A SITE SPECIFIC WETLANDS DELINEATION WILL BE REQUIRED PRIOR TO ANY FUTURE DEVELOPMENT ACTIVITY.