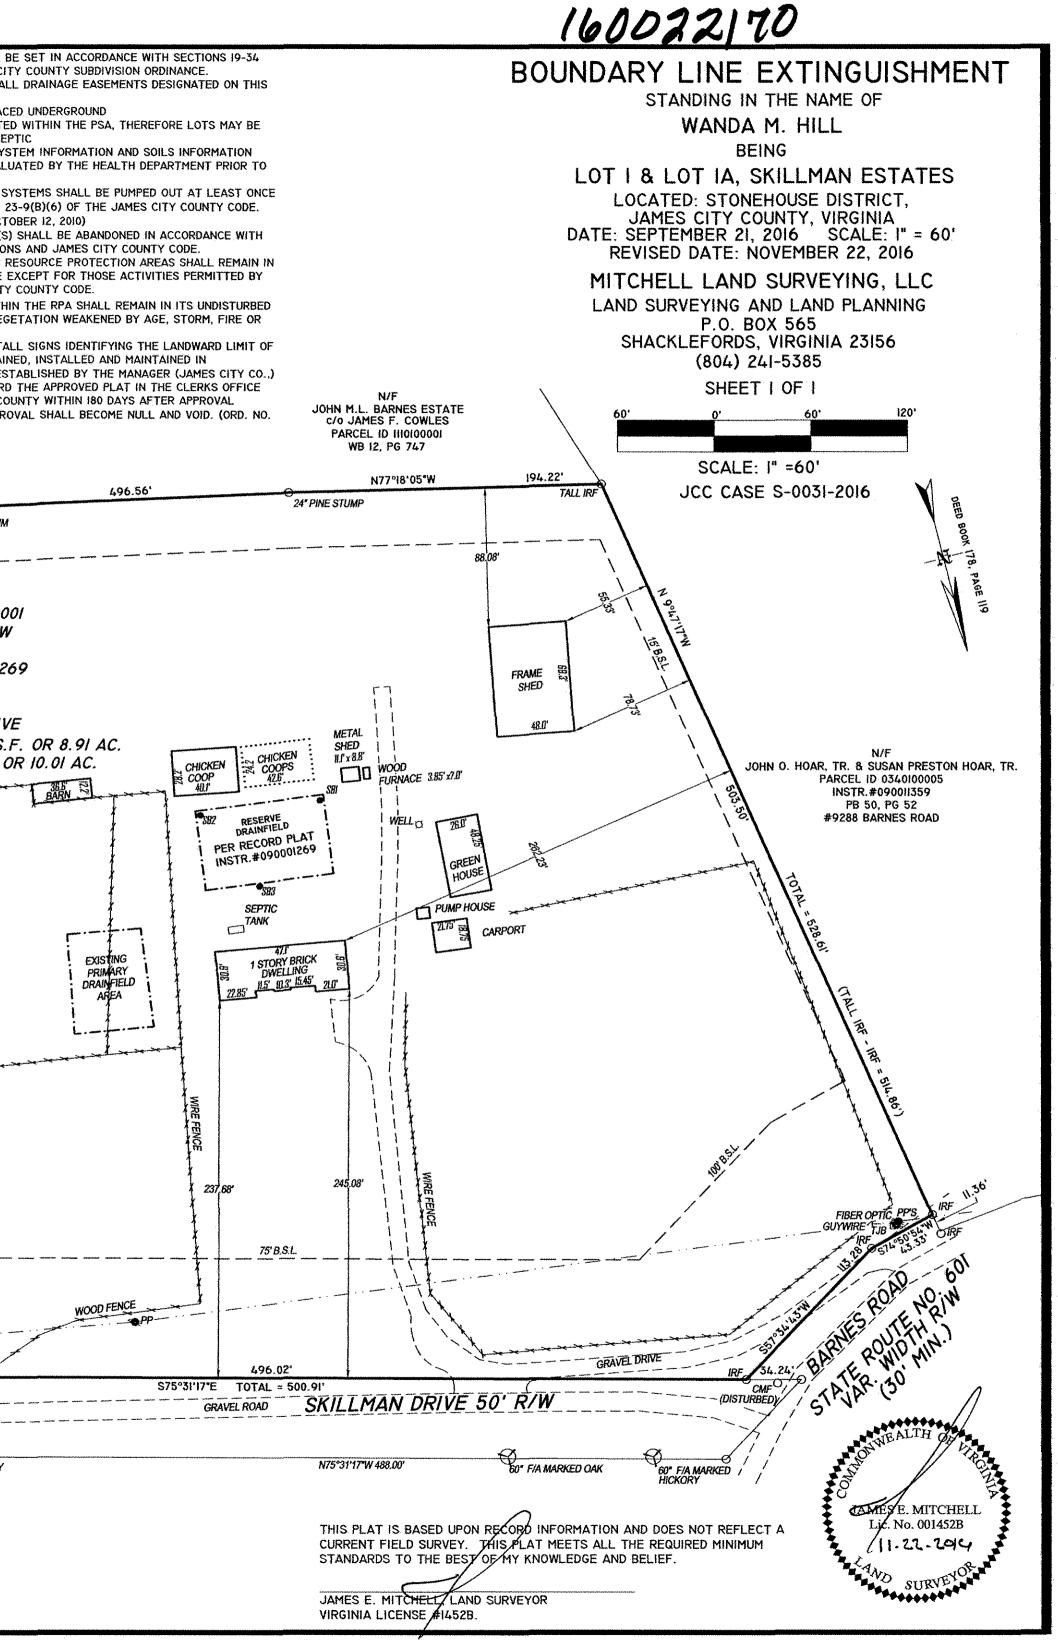

| Williamsburg<br>Christian<br>Notreat<br>Stritten<br>SITE<br>STATE<br>Stritten<br>Stritten<br>Stritten<br>Stritten<br>Stritten<br>Stritten<br>Stritten<br>Stritten<br>Stritten<br>Stritten<br>Stritten<br>Stritten<br>Stritten<br>Stritten<br>Stritten<br>Stritten<br>Stritten<br>Stritten<br>Stritten<br>Stritten<br>Stritten<br>Stritten<br>Stritten<br>Stritten<br>Stritten<br>Stritten<br>Stritten<br>Stritten<br>Stritten<br>Stritten<br>Stritten<br>Stritten<br>Stritten<br>Stritten<br>Stritten<br>Stritten<br>Stritten<br>Stritten<br>Stritten<br>Stritten<br>Stritten<br>Stritten<br>Stritten<br>Stritten<br>Stritten<br>Stritten<br>Stritten<br>Stritten<br>Stritten<br>Stritten<br>Stritten<br>Stritten<br>Stritten<br>Stritten<br>Stritten<br>Stritten<br>Stritten<br>Stritten<br>Stritten<br>Stritten<br>Stritten<br>Stritten<br>Stritten<br>Stritten<br>Stritten<br>Stritten<br>Stritten<br>Stritten<br>Stritten<br>Stritten<br>Stritten<br>Stritten<br>Stritten<br>Stritten<br>Stritten<br>Stritten<br>Stritten<br>Stritten<br>Stritten<br>Stritten<br>Stritten<br>Stritten<br>Stritten<br>Stritten<br>Stritten<br>Stritten<br>Stritten<br>Stritten<br>Stritten<br>Stritten<br>Stritten<br>Stritten<br>Stritten<br>Stritten<br>Stritten<br>Stritten<br>Stritten<br>Stritten<br>Stritten<br>Stritten<br>Stritten<br>Stritten<br>Stritten<br>Stritten<br>Stritten<br>Stritten<br>Stritten<br>Stritten<br>Stritten<br>Stritten<br>Stritten<br>Stritten<br>Stritten<br>Stritten<br>Stritten<br>Stritten<br>Stritten<br>Stritten<br>Stritten<br>Stritten<br>Stritten<br>Stritten<br>Stritten<br>Stritten<br>Stritten<br>Stritten<br>Stritten<br>Stritten<br>Stritten<br>Stritten<br>Stritten<br>Stritten<br>Stritten<br>Stritten<br>Stritten<br>Stritten<br>Stritten<br>Stritten<br>Stritten<br>Stritten<br>Stritten<br>Stritten<br>Stritten<br>Stritten<br>Stritten<br>Stritten<br>Stritten<br>Stritten<br>Stritten<br>Stritten<br>Stritten<br>Stritten<br>Stritten<br>Stritten<br>Stritten<br>Stritten<br>Stritten<br>Stritten<br>Stritten<br>Stritten<br>Stritten<br>Stritten<br>Stritten<br>Stritten<br>Stritten<br>Stritten<br>Stritten<br>Stritten<br>Stritten<br>Stritten<br>Stritten<br>Stritten<br>Stritten<br>Stritten<br>Stritten<br>Stritten<br>Stritten<br>Stritten<br>Stritten<br>Stritten<br>Stritten<br>Stritten<br>Stritten<br>Stritten<br>Stritten<br>Stritten<br>Stritten<br>Stritten<br>Stritten<br>Stritten<br>Stritten<br>Stritten<br>Stritten<br>Stritten<br>Stritten<br>Stritten<br>Stritten<br>Stritten<br>Stritten<br>Stritten<br>Stritten<br>Stritten<br>Stritten<br>Stritten<br>Stritten<br>Stritten<br>Stritten<br>Stritten<br>Stritten<br>Stritten<br>Stritten<br>Stritten<br>Stritten<br>Stritten<br>Stritten<br>Stritten<br>Stritten<br>Stritten<br>Stritten<br>Stritten<br>Stritten<br>Stritt | BY THE FEDERAL EMERGENCY MANAGE<br>5. BUILDING SETBACKS: ZONED A-I<br>- 75' FROM C/L STREET IF R/W II<br>- 50' FROM ANY STREET R/W WH<br>MIN. LOT AREA IS 3 AC. OR MORE<br>- 75' FROM R/W WHICH IS 50' OR<br>- 100' FROM C/L OF STREET IF R<br>SIDE: MAIN STRUCTURE 15', ACCE<br>BUILDING EXCEEDING I STO<br>REAR: MAIN STRUCTURE 35'; AC<br>BUILDING EXCEEDING I STO<br>LOTS 5 ACRES OR MORE SHALL HAVE A<br>OF 250'; LOTS 3 ACRES OR MORE BUT<br>A MIN. LOT WIDTH AT THE SETBACK LI<br>3 ACRES SHALL HAVE A MIN. LOT WIDT | OIA<br>RIVE<br>"X" P<br>MENT<br>S LE<br>LGRE<br>CSSOF<br>DRY<br>CESS<br>DRY<br>A MIN<br>LESS<br>DRY<br>A MIN<br>LESS<br>ORY | ER COMMUNITY PANEL NO. 51095C0036D PREPARED<br>T AGENCY, EFFECTIVE DATE DECEMBER 16, 2015.<br>SS THAN 50'<br>S 50' OR GREATER'<br>ATER<br>S LESS THAN 50'<br>RY STRUCTURE 5': 15' FOR<br>KORY STRUCTURE 5': 15' FOR<br>I. LOT WIDTH AT THE B.S.L.<br>THAN 5 ACRES SHALL HAVE<br>F 200': LOTS OF 1 ACRE OR MORE BUT LESS THAN | 7. ALL NEW MONUMENT<br>THROUGH 19-36 OF THE<br>8. UNLESS OTHERWISE<br>PLAT SHALL REMAIN PR<br>9. ALL UTILITIES ARE T<br>10. THE PROPERTY IS NO<br>SERVED WITH PRIVATE IN<br>11. ON-SITE SEWAGE DIS<br>SHOULD BE VERIFIED AN<br>ANY NEW CONSTRUCTION<br>12. ON-SITE SEWAGE TRE<br>EVERY FIVE YEARS PER<br>(ORDINANCE 30A-38 ADD)<br>13. ANY EXISTING UNUSI<br>STATE PRIVATE WELL R<br>14. WETLANDS AND LAN<br>A NATURAL UNDISTURBIN<br>SECTION 23-7 OF THE SECTION 23-7 OF THE SECTION<br>ATURAL STATE, EXCEP | E JAMES CI<br>NOTED, AI<br>RIVATE.<br>FO BE PLAC<br>OT LOCATE<br>WELL & SE<br>SPOSAL SYS<br>ND REEVAL<br>N<br>EATMENT S<br>ESCTION 2<br>OPTED OCT<br>ED WELL(S<br>REGULATIO<br>ID WITHIN F<br>ED STATE<br>JAMES CIT<br>ATION WITH<br>PT FOR VEG |
|-----------------------------------------------------------------------------------------------------------------------------------------------------------------------------------------------------------------------------------------------------------------------------------------------------------------------------------------------------------------------------------------------------------------------------------------------------------------------------------------------------------------------------------------------------------------------------------------------------------------------------------------------------------------------------------------------------------------------------------------------------------------------------------------------------------------------------------------------------------------------------------------------------------------------------------------------------------------------------------------------------------------------------------------------------------------------------------------------------------------------------------------------------------------------------------------------------------------------------------------------------------------------------------------------------------------------------------------------------------------------------------------------------------------------------------------------------------------------------------------------------------------------------------------------------------------------------------------------------------------------------------------------------------------------------------------------------------------------------------------------------------------------------------------------------------------------------------------------------------------------------------------------------------------------------------------------------------------------------------------------------------------------------------------------------------------------------------------------------------------------------------------------------------------------------------------------------------------------------------------------------------------------------------------------------------------------------------------------------------------------------------------------------------------------------------------------------------------------------------------------------------------------------------------------------------------------------------------------------------------------------------------------------------------------------------------------------------------------------------------------------------------------------------------------------------------------------------------|-----------------------------------------------------------------------------------------------------------------------------------------------------------------------------------------------------------------------------------------------------------------------------------------------------------------------------------------------------------------------------------------------------------------------------------------------------------------------------------------------------------------------------|-----------------------------------------------------------------------------------------------------------------------------|------------------------------------------------------------------------------------------------------------------------------------------------------------------------------------------------------------------------------------------------------------------------------------------------------------------------------|--------------------------------------------------------------------------------------------------------------------------------------------------------------------------------------------------------------------------------------------------------------------------------------------------------------------------------------------------------------------------------------------------------------------------------------------------------------------------------------------------------------|-------------------------------------------------------------------------------------------------------------------------------------------------------------------------------------------------------------------------------------------------|
| HASCUND Fitwets Fitwets Creek SEE GRID K7<br>ASCUND WITH CREEK SEE GRID K7<br>3 YEAR CH<br>VICINITY MAP                                                                                                                                                                                                                                                                                                                                                                                                                                                                                                                                                                                                                                                                                                                                                                                                                                                                                                                                                                                                                                                                                                                                                                                                                                                                                                                                                                                                                                                                                                                                                                                                                                                                                                                                                                                                                                                                                                                                                                                                                                                                                                                                                                                                                                                                                                                                                                                                                                                                                                                                                                                                                                                                                                                                 | PR PRIMARY/RESERVE DR<br>SB - SOIL BORING LOC<br>WELL LOCATION                                                                                                                                                                                                                                                                                                                                                                                                                                                              |                                                                                                                             |                                                                                                                                                                                                                                                                                                                              | OTHER NATURAL CAUSES<br>- DEVELOPER/OWNER SH<br>THE RPA. SIGNS SHALL<br>ACCORDANCE WITH GUID<br>15. THE SUBDIVIDER SHA<br>OF THE SUBDIVIDER SHA<br>OF THE CIRCUIT COURT<br>THEREOF; OTHERWISE, S<br>30A-15, 1-9-89)                                                                                                                                                                                                                                                                                          | HALL INSTA<br>BE OBTAIL<br>DELINES ES<br>ALL RECORD<br>OF THE CO                                                                                                                                                                                |
| SCALE: I"= 2000'                                                                                                                                                                                                                                                                                                                                                                                                                                                                                                                                                                                                                                                                                                                                                                                                                                                                                                                                                                                                                                                                                                                                                                                                                                                                                                                                                                                                                                                                                                                                                                                                                                                                                                                                                                                                                                                                                                                                                                                                                                                                                                                                                                                                                                                                                                                                                                                                                                                                                                                                                                                                                                                                                                                                                                                                                        |                                                                                                                                                                                                                                                                                                                                                                                                                                                                                                                             |                                                                                                                             |                                                                                                                                                                                                                                                                                                                              |                                                                                                                                                                                                                                                                                                                                                                                                                                                                                                              |                                                                                                                                                                                                                                                 |
| L                                                                                                                                                                                                                                                                                                                                                                                                                                                                                                                                                                                                                                                                                                                                                                                                                                                                                                                                                                                                                                                                                                                                                                                                                                                                                                                                                                                                                                                                                                                                                                                                                                                                                                                                                                                                                                                                                                                                                                                                                                                                                                                                                                                                                                                                                                                                                                                                                                                                                                                                                                                                                                                                                                                                                                                                                                       | .OT 3                                                                                                                                                                                                                                                                                                                                                                                                                                                                                                                       |                                                                                                                             | N78°16'01"W                                                                                                                                                                                                                                                                                                                  |                                                                                                                                                                                                                                                                                                                                                                                                                                                                                                              | MARKED GUM                                                                                                                                                                                                                                      |
|                                                                                                                                                                                                                                                                                                                                                                                                                                                                                                                                                                                                                                                                                                                                                                                                                                                                                                                                                                                                                                                                                                                                                                                                                                                                                                                                                                                                                                                                                                                                                                                                                                                                                                                                                                                                                                                                                                                                                                                                                                                                                                                                                                                                                                                                                                                                                                                                                                                                                                                                                                                                                                                                                                                                                                                                                                         |                                                                                                                                                                                                                                                                                                                                                                                                                                                                                                                             | PF                                                                                                                          | " 48" F/A MARKED OAK                                                                                                                                                                                                                                                                                                         |                                                                                                                                                                                                                                                                                                                                                                                                                                                                                                              |                                                                                                                                                                                                                                                 |
| OWNERS CERTIFICATE   THE BOUNDARY LINE EXTINGUISHMENT OF LAND SHOWN ON THIS PLAY   AS LOT I AND LOT IA, SKILLMAN ESTATES IS WITH THE FREE CONSEN   ACCORDANCE WITH THE DESIRE OF THE UNDERSIGNED OWNERS, PROPAND/OR TRUSTEES.   JAMAAN HILL   MALLAN HILL   MALLAN HILL   WALLAN HILL   MALLAN HILL   MALLAN HILL   CERTIFICATE OF NOTARIZATION   COMMONWEALTH OF VIRGINIA   CITY/COUNTY OF SOURCE OF MALLAN   CERTIFICATE AFORESAID, DO HEREBY CERTIFY THAT THE PERSONS WHAT ARE SIGNED TO THE FOREGOING WRITING HAVE ACKNOWLEDGED THE   MALLAN HAND THIS 25, DAY OF Not.   SIGNATURE   MALLAN HAND THIS 20, 2020   SIGNATURE   MALLAN HAND THIS 20, 2020   SIGNATURE   MAL COMMISSION EXPIRES (1, 30, 2020 <td< td=""><td>ATT AND IN<br/>PRIETORS<br/>ATTY-COUNTY<br/>OSE NAMES<br/>SAME BEFORE<br/>LOT 2<br/>N/F<br/>MEREDITH &amp; BARBARA M. AVERITT<br/>PARCEL ID 0430400002<br/>INSTR# 060000106<br/>PB 31, PG 45<br/>#122 SKILLMAN DRIVE<br/>THUSTON<br/>HILL BY<br/>OF THE CLERK<br/>OK 282, PAGE<br/>THIS PLAT<br/>RVISORS AND<br/>HE PLATTING</td><td>370.71</td><td>NEW</td><td>LOT<br/>PARCEL ID 04<br/>INSTR.# 110<br/>DB 282, F<br/>PLAT INSTR.#(<br/>PB 41, PG<br/>PB 31, PG<br/># 100 SKILLM)<br/>ORMERLY = 387,93<br/>AREA = 435,855.63</td><td>4304000<br/>DO7630M<br/>PG 171<br/>0900012<br/>G 49<br/>G 45<br/>AN DRIV<br/>39.63 S.</td></td<>                                                                                                                                                                                                                                                                                                                                                                                                                                                                                                                                                                                                                                                                                                                                                                                                                                                                                                                                                                                                                                                                                                                                                                                                                                                                                                                         | ATT AND IN<br>PRIETORS<br>ATTY-COUNTY<br>OSE NAMES<br>SAME BEFORE<br>LOT 2<br>N/F<br>MEREDITH & BARBARA M. AVERITT<br>PARCEL ID 0430400002<br>INSTR# 060000106<br>PB 31, PG 45<br>#122 SKILLMAN DRIVE<br>THUSTON<br>HILL BY<br>OF THE CLERK<br>OK 282, PAGE<br>THIS PLAT<br>RVISORS AND<br>HE PLATTING                                                                                                                                                                                                                      | 370.71                                                                                                                      | NEW                                                                                                                                                                                                                                                                                                                          | LOT<br>PARCEL ID 04<br>INSTR.# 110<br>DB 282, F<br>PLAT INSTR.#(<br>PB 41, PG<br>PB 31, PG<br># 100 SKILLM)<br>ORMERLY = 387,93<br>AREA = 435,855.63                                                                                                                                                                                                                                                                                                                                                         | 4304000<br>DO7630M<br>PG 171<br>0900012<br>G 49<br>G 45<br>AN DRIV<br>39.63 S.                                                                                                                                                                  |
| CERTIFICATE OF APPROVAL:                                                                                                                                                                                                                                                                                                                                                                                                                                                                                                                                                                                                                                                                                                                                                                                                                                                                                                                                                                                                                                                                                                                                                                                                                                                                                                                                                                                                                                                                                                                                                                                                                                                                                                                                                                                                                                                                                                                                                                                                                                                                                                                                                                                                                                                                                                                                                                                                                                                                                                                                                                                                                                                                                                                                                                                                                |                                                                                                                                                                                                                                                                                                                                                                                                                                                                                                                             | ľ                                                                                                                           | N81°46'35"W WIRE FENCE<br>EXISTING PROPERTY LINE IS HEREBY EXTINGUISHED                                                                                                                                                                                                                                                      | EX.                                                                                                                                                                                                                                                                                                                                                                                                                                                                                                          | N                                                                                                                                                                                                                                               |
| THIS BOUNDARY LINE EXTINGUISHMENT IS APPROVED BY THE UNDERSI<br>ACCORDANCE WITH THE EXISTING SUBDIVISION REGULATIONS AND MA<br>ADMITTED TO RECORD.<br><u>Ellen Look</u> <u>11-30-16</u><br>SUBDIVISION AGENT OF JAMES CITY COUNTY DATE                                                                                                                                                                                                                                                                                                                                                                                                                                                                                                                                                                                                                                                                                                                                                                                                                                                                                                                                                                                                                                                                                                                                                                                                                                                                                                                                                                                                                                                                                                                                                                                                                                                                                                                                                                                                                                                                                                                                                                                                                                                                                                                                                                                                                                                                                                                                                                                                                                                                                                                                                                                                  |                                                                                                                                                                                                                                                                                                                                                                                                                                                                                                                             | W-11.10                                                                                                                     | LOT IA<br>PARCEL ID 04304000<br>AREA FORMERLY<br>= 47,916.00 S.F.<br>OR I.10 AC.<br>PLAT INSTR.#090001<br>#110 SKU I MAN DPU                                                                                                                                                                                                 | 269                                                                                                                                                                                                                                                                                                                                                                                                                                                                                                          | NI4°28'43"E                                                                                                                                                                                                                                     |
|                                                                                                                                                                                                                                                                                                                                                                                                                                                                                                                                                                                                                                                                                                                                                                                                                                                                                                                                                                                                                                                                                                                                                                                                                                                                                                                                                                                                                                                                                                                                                                                                                                                                                                                                                                                                                                                                                                                                                                                                                                                                                                                                                                                                                                                                                                                                                                                                                                                                                                                                                                                                                                                                                                                                                                                                                                         |                                                                                                                                                                                                                                                                                                                                                                                                                                                                                                                             | Si2°0                                                                                                                       |                                                                                                                                                                                                                                                                                                                              |                                                                                                                                                                                                                                                                                                                                                                                                                                                                                                              | [<br>                                                                                                                                                                                                                                           |
| City of Williamsburg & County of James City<br>Circuit Court: This PLAT was recorded on<br>DECEMBER 14, 2016<br>at 10:02 AN/PM, PB PG<br>Document #                                                                                                                                                                                                                                                                                                                                                                                                                                                                                                                                                                                                                                                                                                                                                                                                                                                                                                                                                                                                                                                                                                                                                                                                                                                                                                                                                                                                                                                                                                                                                                                                                                                                                                                                                                                                                                                                                                                                                                                                                                                                                                                                                                                                                                                                                                                                                                                                                                                                                                                                                                                                                                                                                     |                                                                                                                                                                                                                                                                                                                                                                                                                                                                                                                             | 07                                                                                                                          | 2                                                                                                                                                                                                                                                                                                                            | EXTINGUISHED                                                                                                                                                                                                                                                                                                                                                                                                                                                                                                 | 192.56                                                                                                                                                                                                                                          |
| MONA A. FOLEY, CLERK                                                                                                                                                                                                                                                                                                                                                                                                                                                                                                                                                                                                                                                                                                                                                                                                                                                                                                                                                                                                                                                                                                                                                                                                                                                                                                                                                                                                                                                                                                                                                                                                                                                                                                                                                                                                                                                                                                                                                                                                                                                                                                                                                                                                                                                                                                                                                                                                                                                                                                                                                                                                                                                                                                                                                                                                                    | - · ·                                                                                                                                                                                                                                                                                                                                                                                                                                                                                                                       |                                                                                                                             | PP<br>IRF                                                                                                                                                                                                                                                                                                                    | 4.89*                                                                                                                                                                                                                                                                                                                                                                                                                                                                                                        |                                                                                                                                                                                                                                                 |
| <u>1) juia 1. tully</u> , Cierk                                                                                                                                                                                                                                                                                                                                                                                                                                                                                                                                                                                                                                                                                                                                                                                                                                                                                                                                                                                                                                                                                                                                                                                                                                                                                                                                                                                                                                                                                                                                                                                                                                                                                                                                                                                                                                                                                                                                                                                                                                                                                                                                                                                                                                                                                                                                                                                                                                                                                                                                                                                                                                                                                                                                                                                                         |                                                                                                                                                                                                                                                                                                                                                                                                                                                                                                                             | 2.41                                                                                                                        | IRF \$76°20'17*E                                                                                                                                                                                                                                                                                                             | 258.06'                                                                                                                                                                                                                                                                                                                                                                                                                                                                                                      |                                                                                                                                                                                                                                                 |
|                                                                                                                                                                                                                                                                                                                                                                                                                                                                                                                                                                                                                                                                                                                                                                                                                                                                                                                                                                                                                                                                                                                                                                                                                                                                                                                                                                                                                                                                                                                                                                                                                                                                                                                                                                                                                                                                                                                                                                                                                                                                                                                                                                                                                                                                                                                                                                                                                                                                                                                                                                                                                                                                                                                                                                                                                                         | 2                                                                                                                                                                                                                                                                                                                                                                                                                                                                                                                           | 4.94                                                                                                                        | 1                                                                                                                                                                                                                                                                                                                            |                                                                                                                                                                                                                                                                                                                                                                                                                                                                                                              |                                                                                                                                                                                                                                                 |
| herewith as # 160022170                                                                                                                                                                                                                                                                                                                                                                                                                                                                                                                                                                                                                                                                                                                                                                                                                                                                                                                                                                                                                                                                                                                                                                                                                                                                                                                                                                                                                                                                                                                                                                                                                                                                                                                                                                                                                                                                                                                                                                                                                                                                                                                                                                                                                                                                                                                                                                                                                                                                                                                                                                                                                                                                                                                                                                                                                 | \$76°20'17"E 5                                                                                                                                                                                                                                                                                                                                                                                                                                                                                                              | 33.20'                                                                                                                      | TO IRF                                                                                                                                                                                                                                                                                                                       | 2                                                                                                                                                                                                                                                                                                                                                                                                                                                                                                            | 24" HICKORY                                                                                                                                                                                                                                     |
|                                                                                                                                                                                                                                                                                                                                                                                                                                                                                                                                                                                                                                                                                                                                                                                                                                                                                                                                                                                                                                                                                                                                                                                                                                                                                                                                                                                                                                                                                                                                                                                                                                                                                                                                                                                                                                                                                                                                                                                                                                                                                                                                                                                                                                                                                                                                                                                                                                                                                                                                                                                                                                                                                                                                                                                                                                         |                                                                                                                                                                                                                                                                                                                                                                                                                                                                                                                             |                                                                                                                             |                                                                                                                                                                                                                                                                                                                              |                                                                                                                                                                                                                                                                                                                                                                                                                                                                                                              |                                                                                                                                                                                                                                                 |