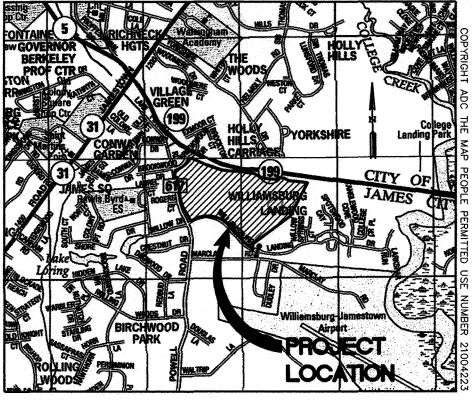

SCALE: 1"=2000'

60012218

LOCATION MAP

2 Large/Small Plat(s) Recorded herewith as #160012218

STATE OF VIRGINIA CITY OF WILLIAMSBURG & COUNTY OF JAMES CITY CIRCUIT COURT. THIS \_\_\_\_ DAY OF \_\_\_\_\_\_\_\_\_ 20 16.
THE PLAT SHOWN HEREON WAS PRESENTED AND ADMITTED TO THE RECORD, AS THE LAW DIRECTS. @ 8:46 AM/PM INSTRUMENT # 1600 12218