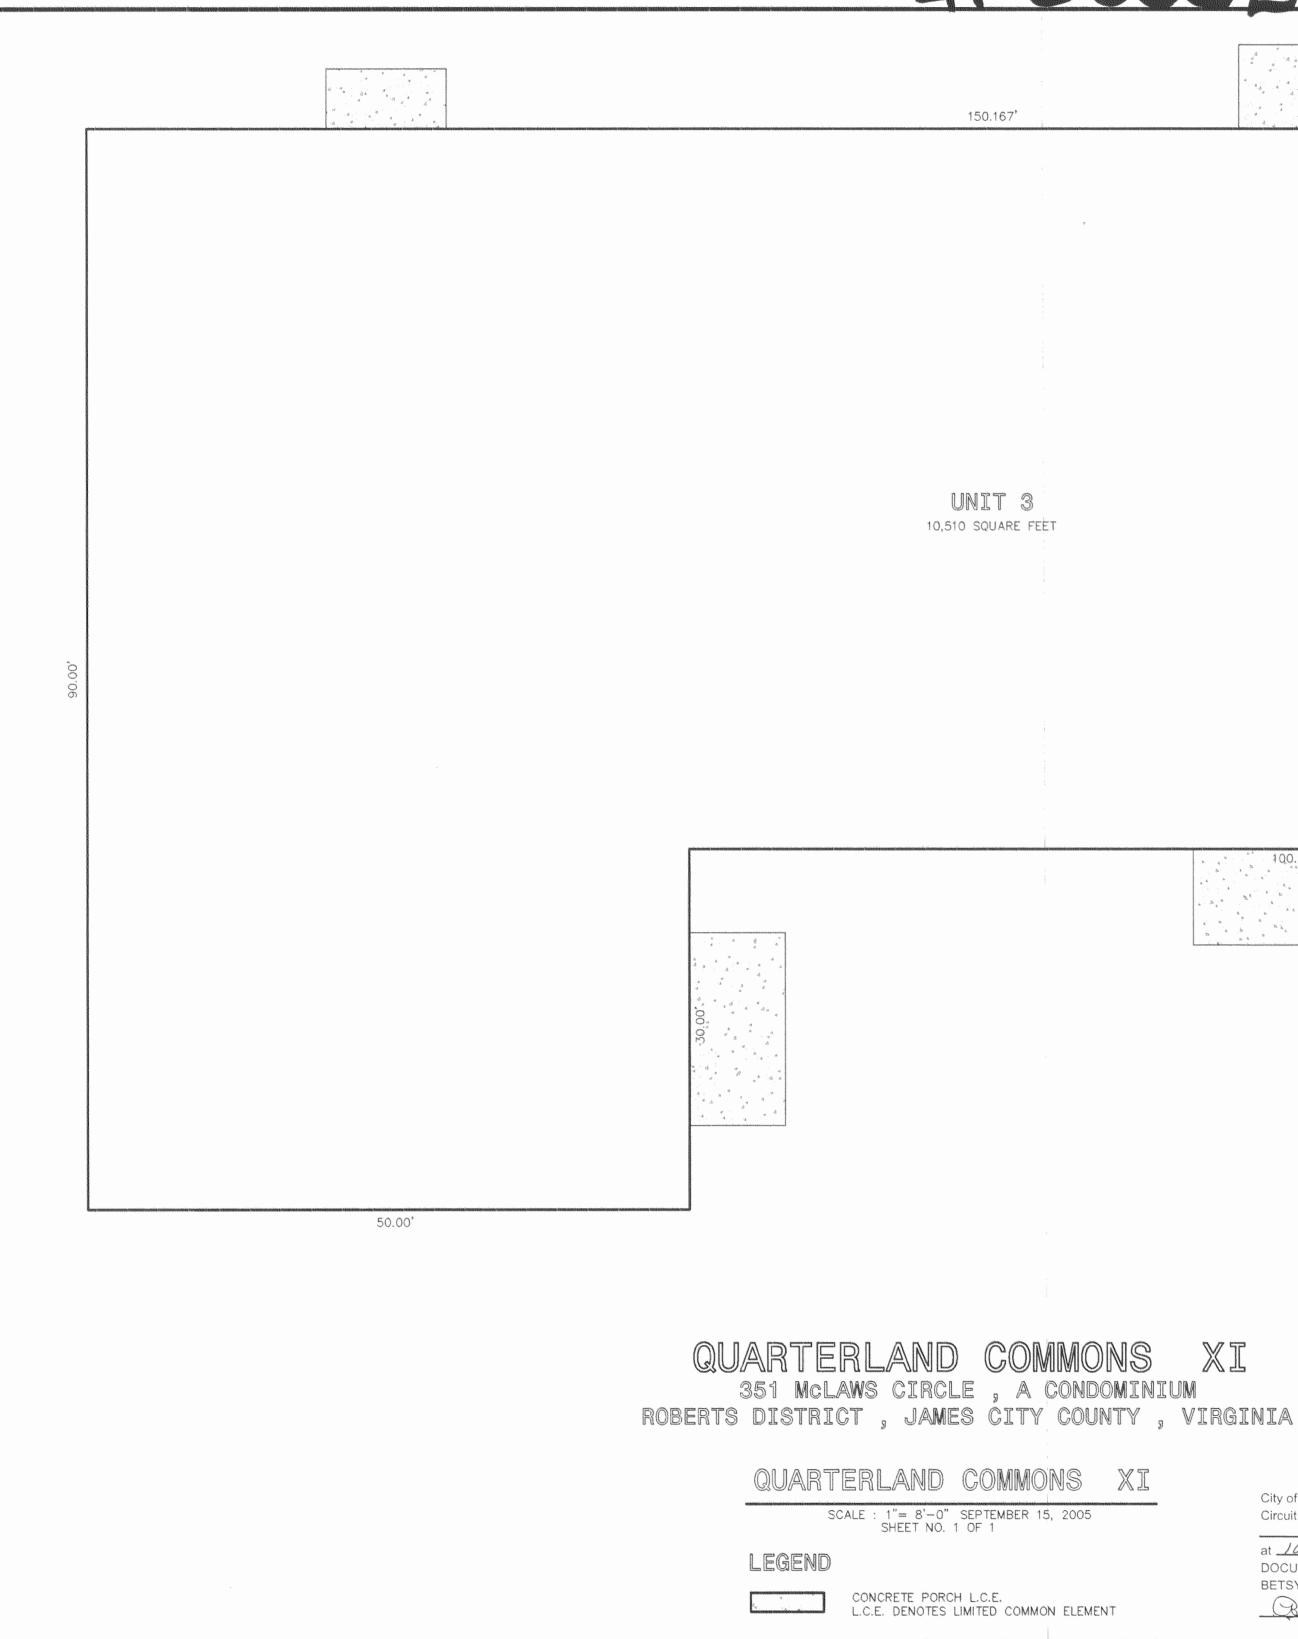

## DAVID F. BUGIN, ARCHITECTS ARCHITECTURE AND PLANNING

POST OFFICE BOX 1\$34 NEWPORT NEWS VIEGINIA 23601

I CERTIFY THAT THIS PLAT IS ACCURATE AND COMPLIES WITH THE PROVISIONS OF SECTION 55-79.58(b) OF THE CODE OF VIRGINIA 1950 AS AMENDED AND THAT UNIT 3 AS DEPICTED HEREON HAS BEEN SUBSTANTIALLY COMPLETED.

THIS PLAT IS AN AMENDMENT TO THE DECLARATION OF QUARTERLAND COMMONS, PHASE XI A CONDOMINIUM DATED \_\_\_\_\_ AND RECORDED IN DEED BOOK \_\_\_\_AT PAGE\_\_\_\_\_

Large/Small Plat(s) Recorded herewith as # 05002.343