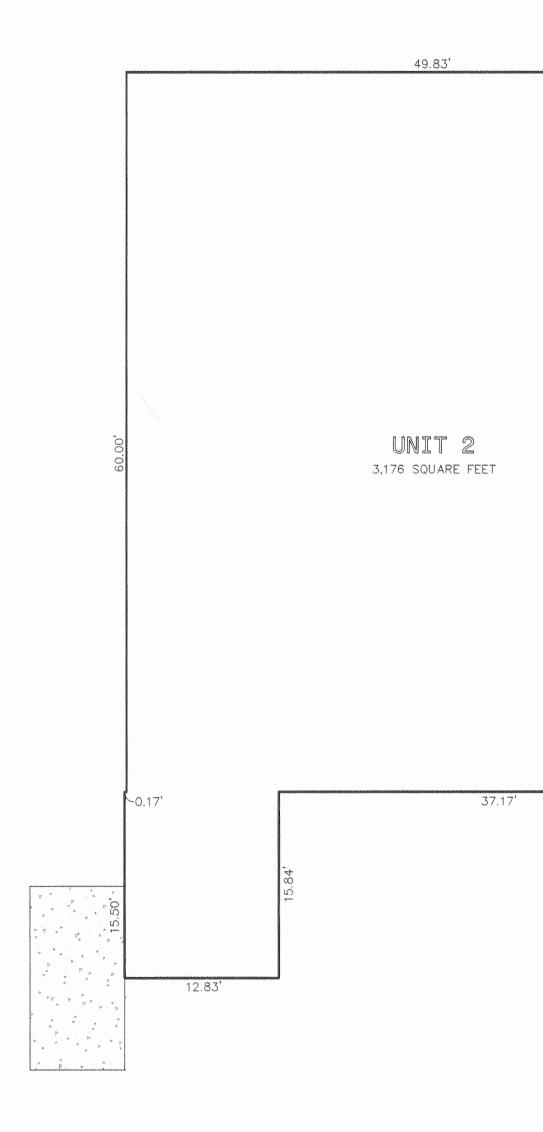

QUARTERLAND COMMONS XI 351 MCLAWS CIRCLE , A CONDOMINIUM ROBERTS DISTRICT , JAMES CITY COUNTY , VIRGINIA

## QUARTERLAND COMMONS

SCALE : 1"= 8'-0" DECEMBER 20, 2004 SHEET NO. 1 OF 1 LEGEND

> CONCRETE PORCH L.C.E. L.C.E. DENOTES LIMITED COMMON ELEMENT

## #050023429

DAVID F. BUGIN, ARCHITECTS ARCHITECTURE AND PLANNING

POST OFFICE BOX 1934 NEWPORT NEWS VIRGINIA 23601

I CERTIFY THAT THIS PLAT IS ACCURATE AND COMPLIES WITH THE PROVISIONS OF SECTION 55-79.58(b) OF THE CODE OF VIRGINIA 1950 AS AMENDED AND THAT UNIT 2 AS DEPICTED HEREON HAS BEEN SUBSTANTIALLY COMPLETED.

THIS PLAT IS AN AMENDMENT TO THE DECLARATION OF QUARTERLAND COMMONS, PHASE XI A CONDOMINIUM DATED \_\_\_\_\_\_ AT PAGE

Large/3mgli Plat(s) Recorded herewith as # 050223429

City of Williamsburg & County of James City Circuit Court: This PLAT was recorded on 30 Deptember 2005