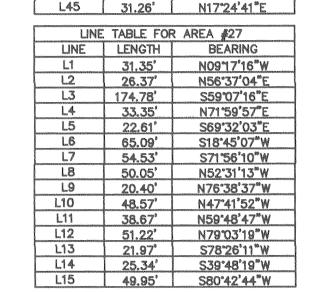

AREA #27 0.52 AC

PLAT OF NATURAL OPEN SPACE & CONSERVATION EASEMENTS COLONIAL HERITAGE

GRAPHIC SCALE

SCALE: 1" = 100'

100'

STONEHOUSE DISTRICT

PORTIONS OF GOLF COURSE HOLES 1-18 FOR CONVEYANCE TO JAMES CITY COUNTY