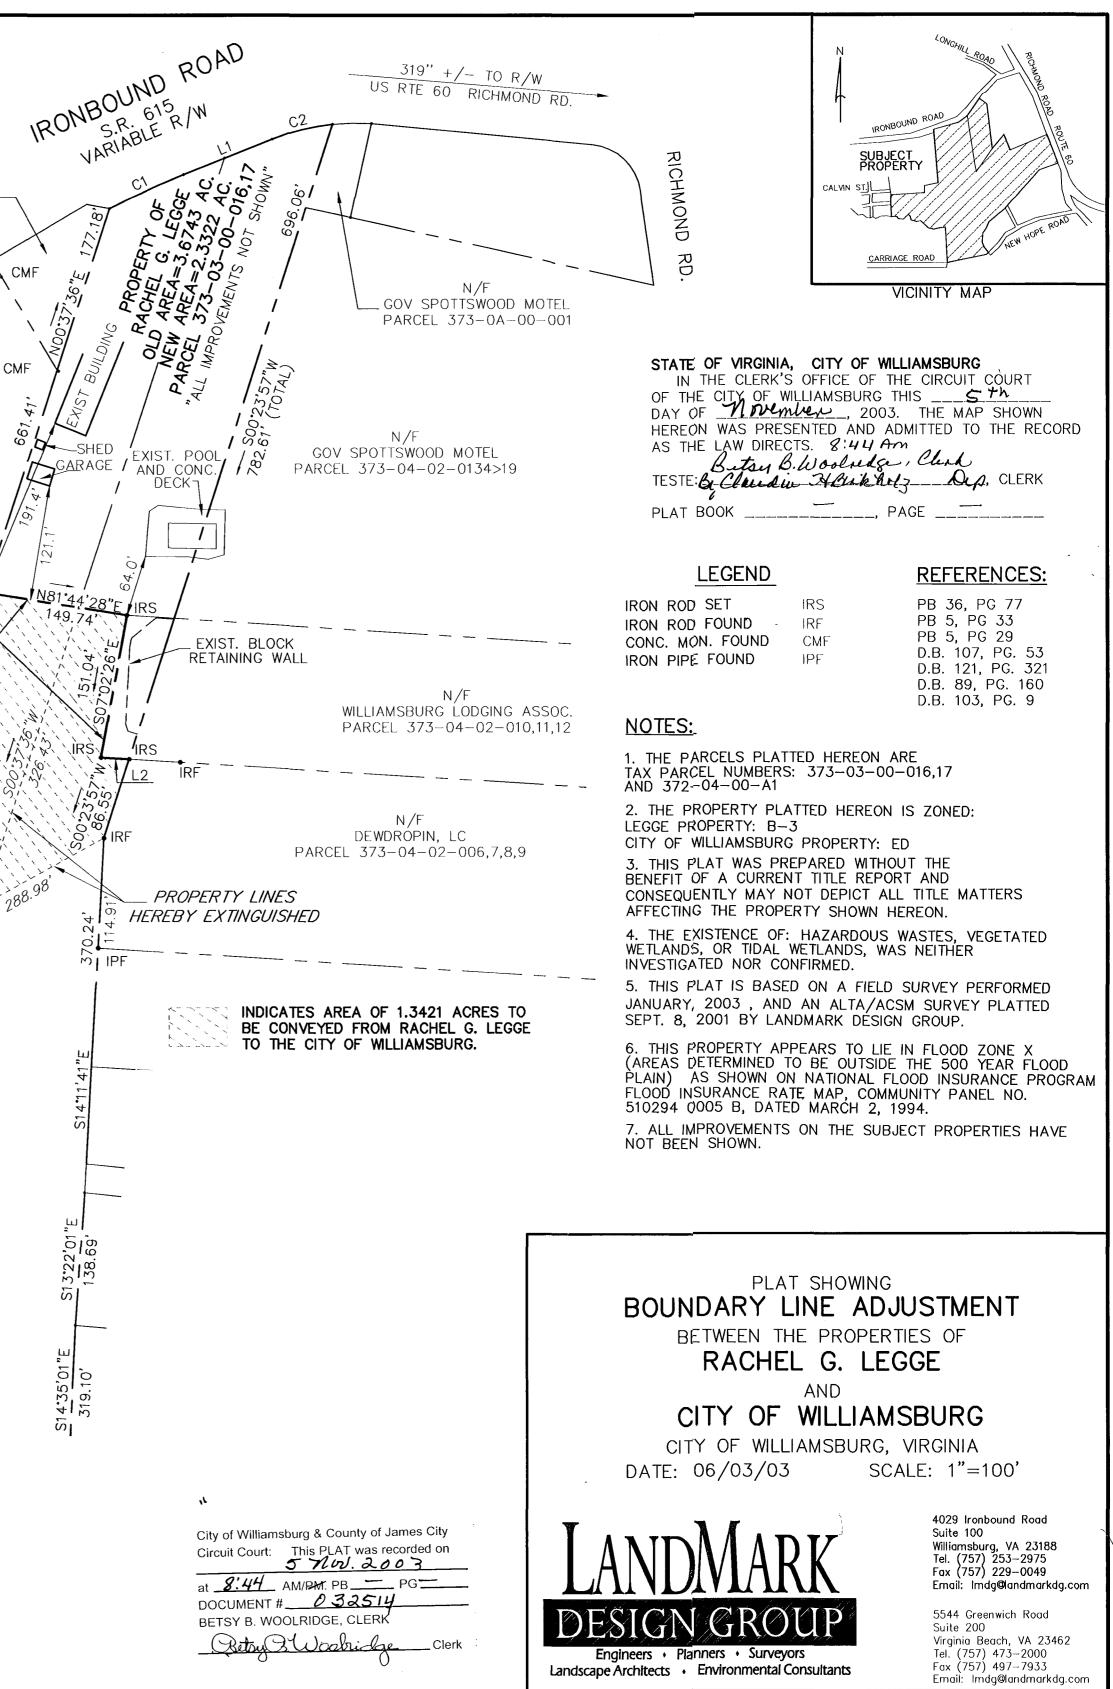

| 1 1                                                                                                                                                                                                                                                                                                                  | PETER FARRELL<br>No. 002036<br>Peterfanell                                                                                                                                                             |
|----------------------------------------------------------------------------------------------------------------------------------------------------------------------------------------------------------------------------------------------------------------------------------------------------------------------|--------------------------------------------------------------------------------------------------------------------------------------------------------------------------------------------------------|
| Peter Farell, LS DATE                                                                                                                                                                                                                                                                                                | N/F<br>CITY OF WILLIAMSBURG<br>PARCEL 373-03-00-015A                                                                                                                                                   |
| OWNER'S CERTIFICATE<br>THIS SUBDIVISION OF PROPERTY AS SHOWN<br>HEREON IS WITH THE FREE CONSENT AND IN ACCORDANCE<br>WITH THE DESIRE OF THE UNDERSIGNED OWNER.                                                                                                                                                       | IRF                                                                                                                                                                                                    |
| BY: Ruchee 5. Legge DATE: 4/ 15/<br>NAME PRINTED: RACHEL G. LEGGE                                                                                                                                                                                                                                                    | <u>63</u>                                                                                                                                                                                              |
| STATE OF AILANSDURG TO WIT:                                                                                                                                                                                                                                                                                          |                                                                                                                                                                                                        |
| I, M. C. BORDARAMA NOTARY<br>PUBLIC IN AND FOR THE CITY AND STATE AFORESAID, DO<br>HEREBY CERTIFY THATACH_U G. LEGGE, WHOSE<br>NAME IS SIGNED TO THE FOREGOING WRITING BEARING<br>DATE OF THE DAY OFHAVE<br>ACKNOWLEDGED THE SAME BEFORE ME IN MY CITY AND                                                           |                                                                                                                                                                                                        |
| STATE AFORESAID.<br>GIVEN, UNTO MY HANDS THIS DAY OF<br>DAY EMBER DAY OF<br>MY COMMISSION EXPIRES OVERAL 30, 2006                                                                                                                                                                                                    | NEW PROPERTY LINE                                                                                                                                                                                      |
| NOTARY PUBLIC                                                                                                                                                                                                                                                                                                        |                                                                                                                                                                                                        |
| SOURCE OF TITLE<br>THIS PROPERTY WAS CONVEYED BY ELSIE M.<br>MULLEN, EXECUTOR OF THE ESTATE OF WOODROW H.<br>LEGGE TO RACHEL G. LEGGE BY DEED DATED<br>NOVEMBER 16, 1993 AND DULY RECORDED IN THE<br>OFFICE OF THE CLERK OF CIRCUIT COURT FOR THE<br>CITY OF WILLIAMSBURG IN DEED BOOK 107, PAGE 523.                | N/F<br>CITY OF WILLIAMSBURG<br>PARCEL<br>373-03-00-014,15                                                                                                                                              |
| OWNER'S CERTIFICATE<br><u>CITY OF WILLIAMSBURG.</u><br>THIS SUBDIVISION OF PROPERTY AS SHOWN<br>HEREON IS WITH THE FREE CONSENT AND IN ACCORDANCE<br>WITH THE DESIRE OF, THE UNDERSIGNED OWNER.<br><u>BY:</u><br>DATE: OUTObe                                                                                        | и 8<br>91 ВЕЛТ<br>IPF 288<br>IPF 543.36 36 W<br>IPF 543.36 36 W                                                                                                                                        |
| NAME PRINTED TITLE Lity Manager<br>STATE OF Change                                                                                                                                                                                                                                                                   | 543°36'36''W                                                                                                                                                                                           |
| CITY OF TO WIT:<br>I, A NOTARY<br>PUBLIC IN AND FOR THE CITY AND STATE AFORESAID, DO<br>HEREBY CERTIFY THAT C Here<br>NAME IS SIGNED TO THE FOREGOING WRITING BEARING<br>DATE OF THE DAY OF HAVE<br>ACKNOWLEDGED THE SAME BEFORE ME IN MY CITY AND<br>STATE AFORESAID.<br>GIVEN UNTO MY HANDS THIS DAY OF<br>, 2003. | PROPERTY OF<br>CITY OF WILLIAMSBURG<br>OLD AREA=9.1158 AC.<br>NEW AREA=10.4579 AC.<br>PARCEL 372-04-00-A1<br>"NO IMPROVEMENTS SHOWN"                                                                   |
| MY COMMISSION EXPIRES Abutony CAR, 2006                                                                                                                                                                                                                                                                              | CURVE TABLE                                                                                                                                                                                            |
| NOTARY PUBLIC<br>SOURCE OF TITLE<br>THIS PROPERTY WAS CONVEYED BY LIFE SAVINGS                                                                                                                                                                                                                                       | CURVE   RADIUS   LENGTH   TANGENT   CHORD   BEARING   DELTA     C1   881.09'   84.63'   42.35'   84.59'   N48'00'40"E   5'30'11"     C2   233.17'   65.23'   32.83'   65.01'   N58'46'33"E   16'01'40" |
| BANK, FSB TO THE CITY OF WILLIAMSBURG. BY DEED<br>DATED SEPT. 30, 1996 AND DULY RECORDED IN THE<br>OFFICE OF THE CLERK OF CIRCUIT COURT FOR THE<br>CITY OF WILLIAMSBURG IN D.B. 121, PG. 321                                                                                                                         | C2 255.17 05.25 05.05 05.01 N50 10 55 E 10 01 10   C3 15.61' 16.64' 9.21' 15.86' S25'43'54"W 61'03'55"   C4 153.97' 25.52' 12.79' 25.49' S09'32'55"E 9'29'42"   LINE TABLE                             |
| CERTIFICATE OF APPROVAL   THIS SUBDIVISION OF PROPERTY AS SHOWN   HEREON IS APPROVED BY THE UNDERSIGNED IN   ACCORDANCE WITH EXISTING SUBDIVISION   REGULATIONS AND MAY BE ADMITTED TO RECORD.   OLTE   AGENT OR REPRESENTATIVE   OF GOVERNING BODY                                                                  | LINE   LENGTH   BEARING     L1   99.59'   N50'45'45"E     L2   29.52'   N76'10'10"E                                                                                                                    |