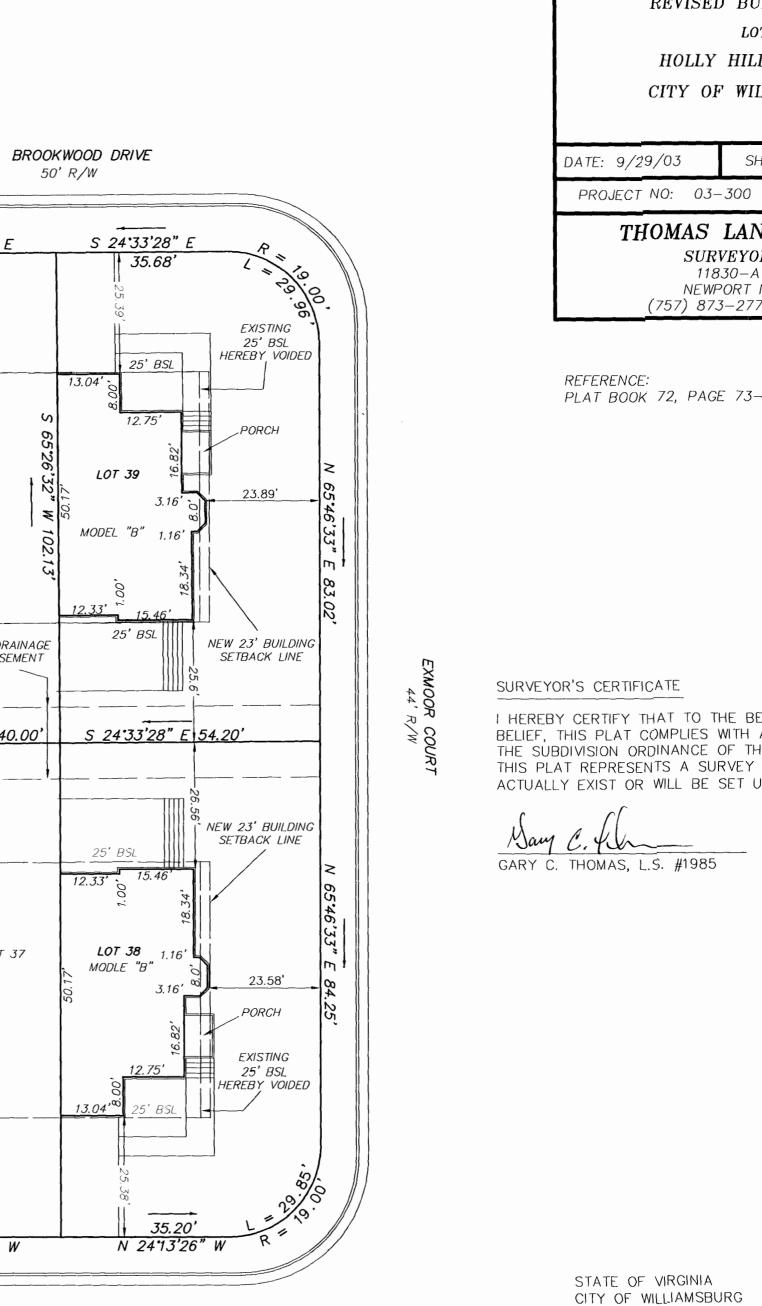

20/03 DATE SUBDIVISION AGENT OF

File:

A

GRAPHIC SCALE 20' 0' SCALE: 1'' = 20'

PLAT SHOWING REVISED BUILDING SETBACK LINE LOTS 38 & 39 HOLLY HILLS CARRIAGE HOMES CITY OF WILLIAMSBURG, VIRGINIA SCALE: 1"=20' SHEET 1 OF 1

DRAWN BY: BSH THOMAS LAND SURVEYING, P.C.

> SURVEYORS-GPS-PLANNERS 11830–A CANON BOULEVARD NEWPORT NEWS, VIRGINIA 23606 (757) 873-2770 / FAX (757) 873-2772

PLAT BOOK 72, PAGE 73-75

I HEREBY CERTIFY THAT TO THE BEST OF MY KNOWLEDGE AND BELIEF, THIS PLAT COMPLIES WITH ALL OF THE REQUIREMENTS OF THE SUBDIVISION ORDINANCE OF THE CITY OF WILLIAMSBURG, VIRGINIA. THIS PLAT REPRESENTS A SURVEY MADE BY ME AND ALL MONUMENTS ACTUALLY EXIST OR WILL BE SET UPON FINAL APPROVAL.