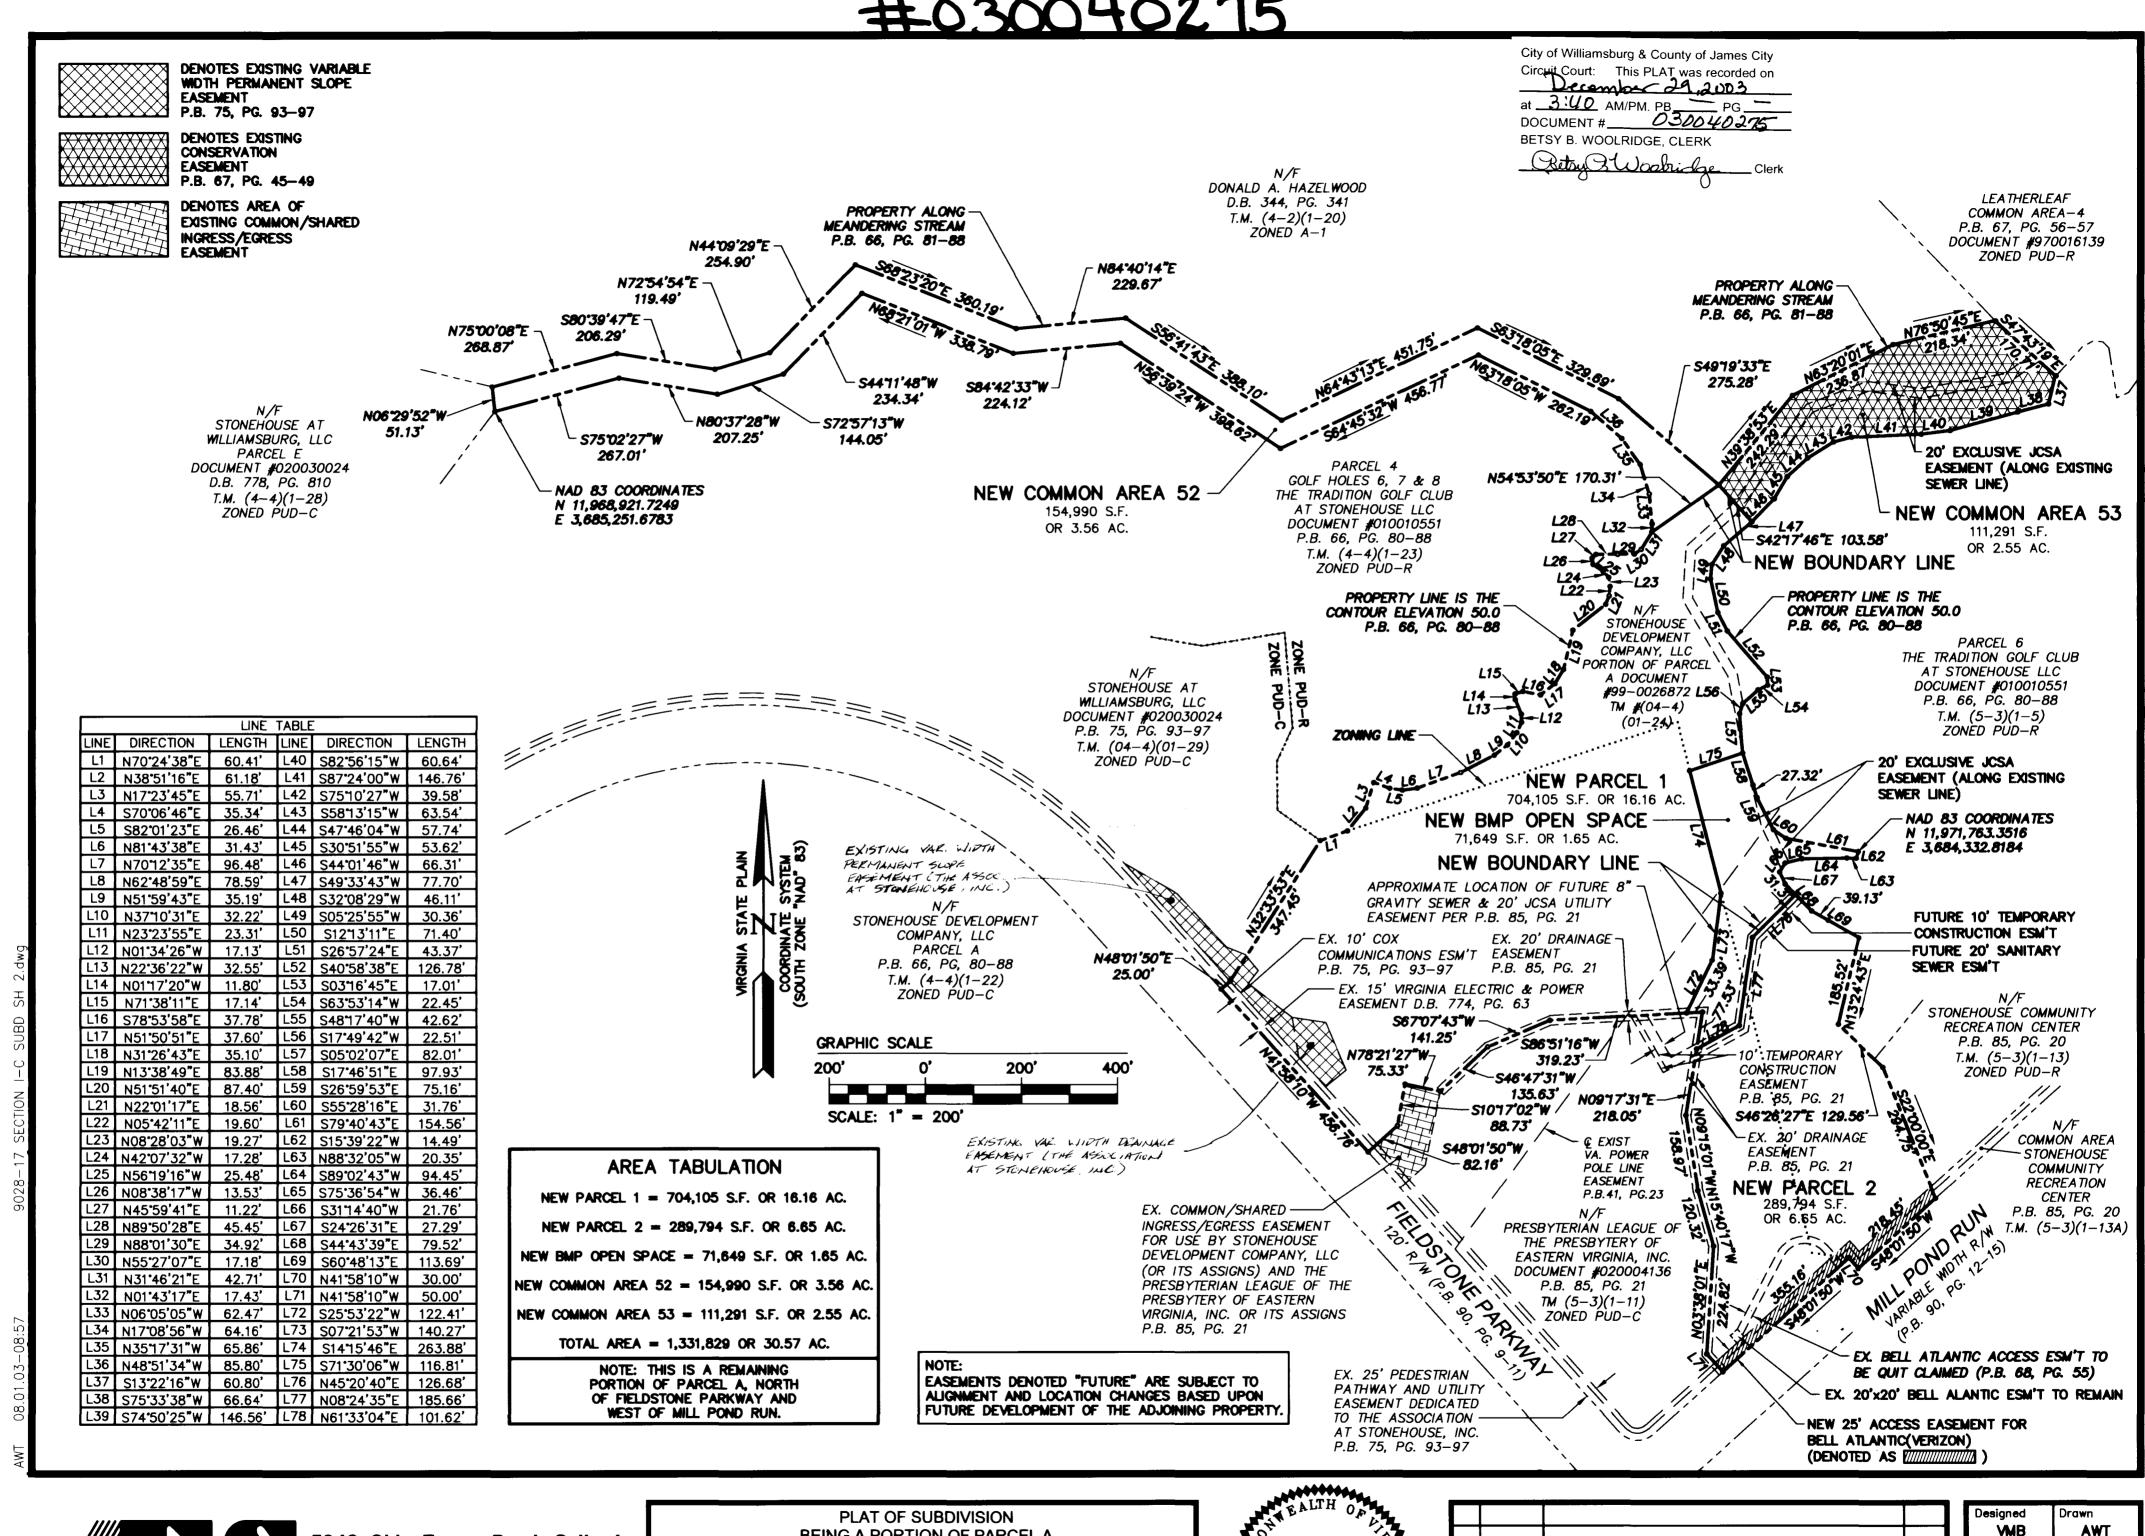

**CONSULTING ENGINEERS** 

5248 Olde Towne Road, Suite 1 Williamsburg, Virginia 23188 (757) 253-0040 Fax (757) 220-8994

BEING A PORTION OF PARCEL A STONEHOUSE DEVELOPMENT COMPANY, L.L.C.

STONEHOUSE DISTRICT

**VMB** AWT Date | 3/19/03 NONE Project No. 9028-17 Drawing No. 10F 2

PLAT OF SUBDIVISION

JAMES CITY COUNTY

**VIRGINIA** 

5248 Olde Towne Road, Suite 1 Williamsburg, Virginia 23188 (757) 253-0040 Fax (757) 220-8994 PLAT OF SUBDIVISION BEING A PORTION OF PARCEL A STONEHOUSE DEVELOPMENT COMPANY, L.L.C.

| <b>O</b> -          |                   |       |
|---------------------|-------------------|-------|
| STONEHOUSE DISTRICT | JAMES CITY COUNTY | VRGNI |

| CALTH OA          |  |
|-------------------|--|
| GT. WISON, JR. 2  |  |
| CERTIFICATE No. 5 |  |
| NTa +             |  |
| SURVE OF          |  |