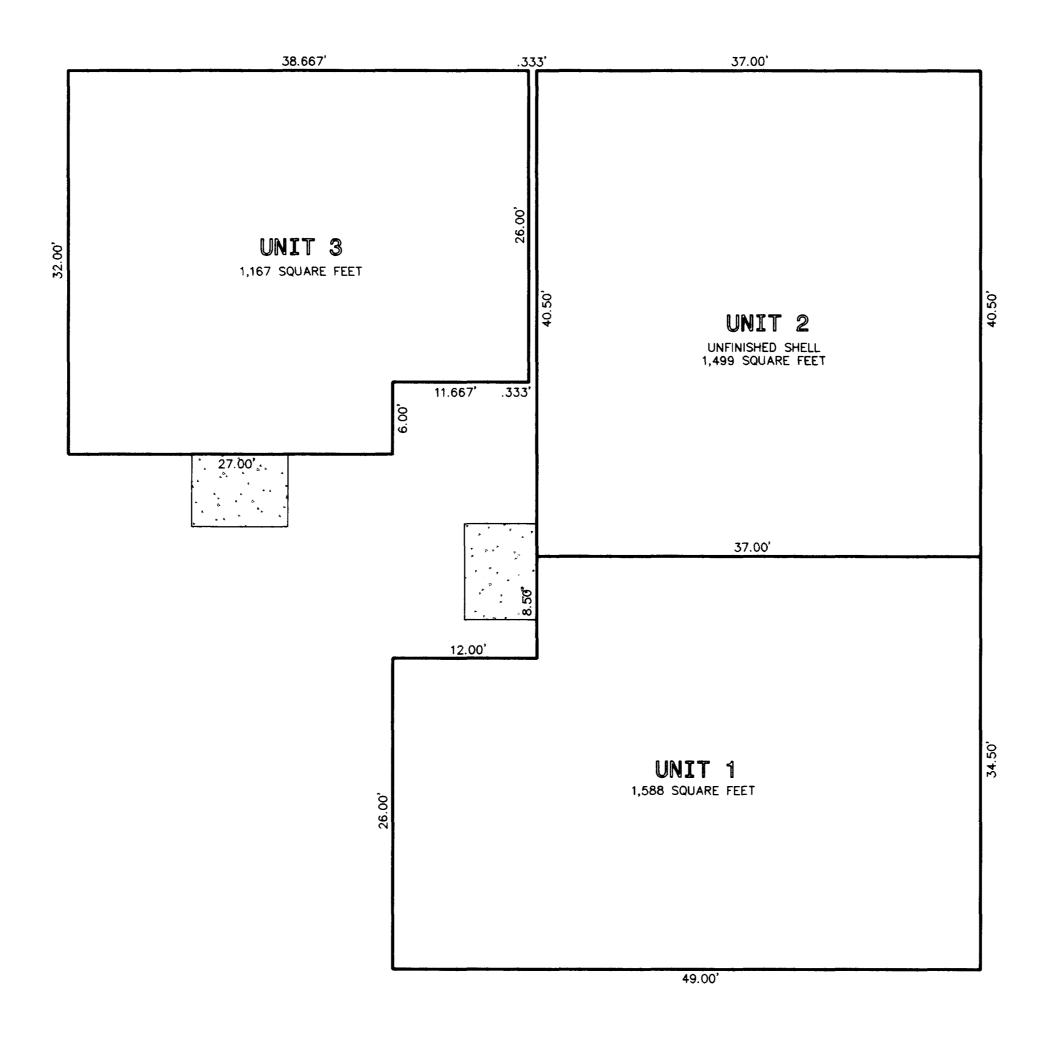

## QUARTERLAND COMMONS PHASE X 337 McLAWS CIRCLE, A CONDOMINIUM ROBERTS DISTRICT, JAMES CITY COUNTY, VIRGINIA

337 McLAWS CIRCLE

SCALE : 1"= 8'-0" NOVEMBER 25, 2003 SHEET NO. 1 OF 1

## LEGEND

.

CONCRETE PORCH L.C.E.
L.C.E. DENOTES LIMITED COMMON ELEMENT

City of Williamsburg & County of James City

Circuit Court: This PLAT was recorded on

A County 2 103

at 2:42 AMPM. PB PG

DOCUMENT # 030039907

## DAVID F. BUGIN, ARCHITECT AIA

ARCHITECTURE AND PLANNING

POST CFFICE BOX 1934 NEWPORT NEWS VIRGINIA 23601

I CERTIFY THAT THIS PLAN IS ACCURATE AND COMPLIES WITH THE PROVISIONS OF SECTION 55-79.58(b) OF THE CODE OF VIRGINIA 1950 AS AMENDED AND THAT UNITS 1 & 3 AS DEPICTED HEREON HAS BEEN SUBSTANTIALLY COMPLETED. UNIT 2 IS SUBSTANTIALLY COMPLETED AS AN UNFINISHED SHELL SPACE AT THIS TIME.