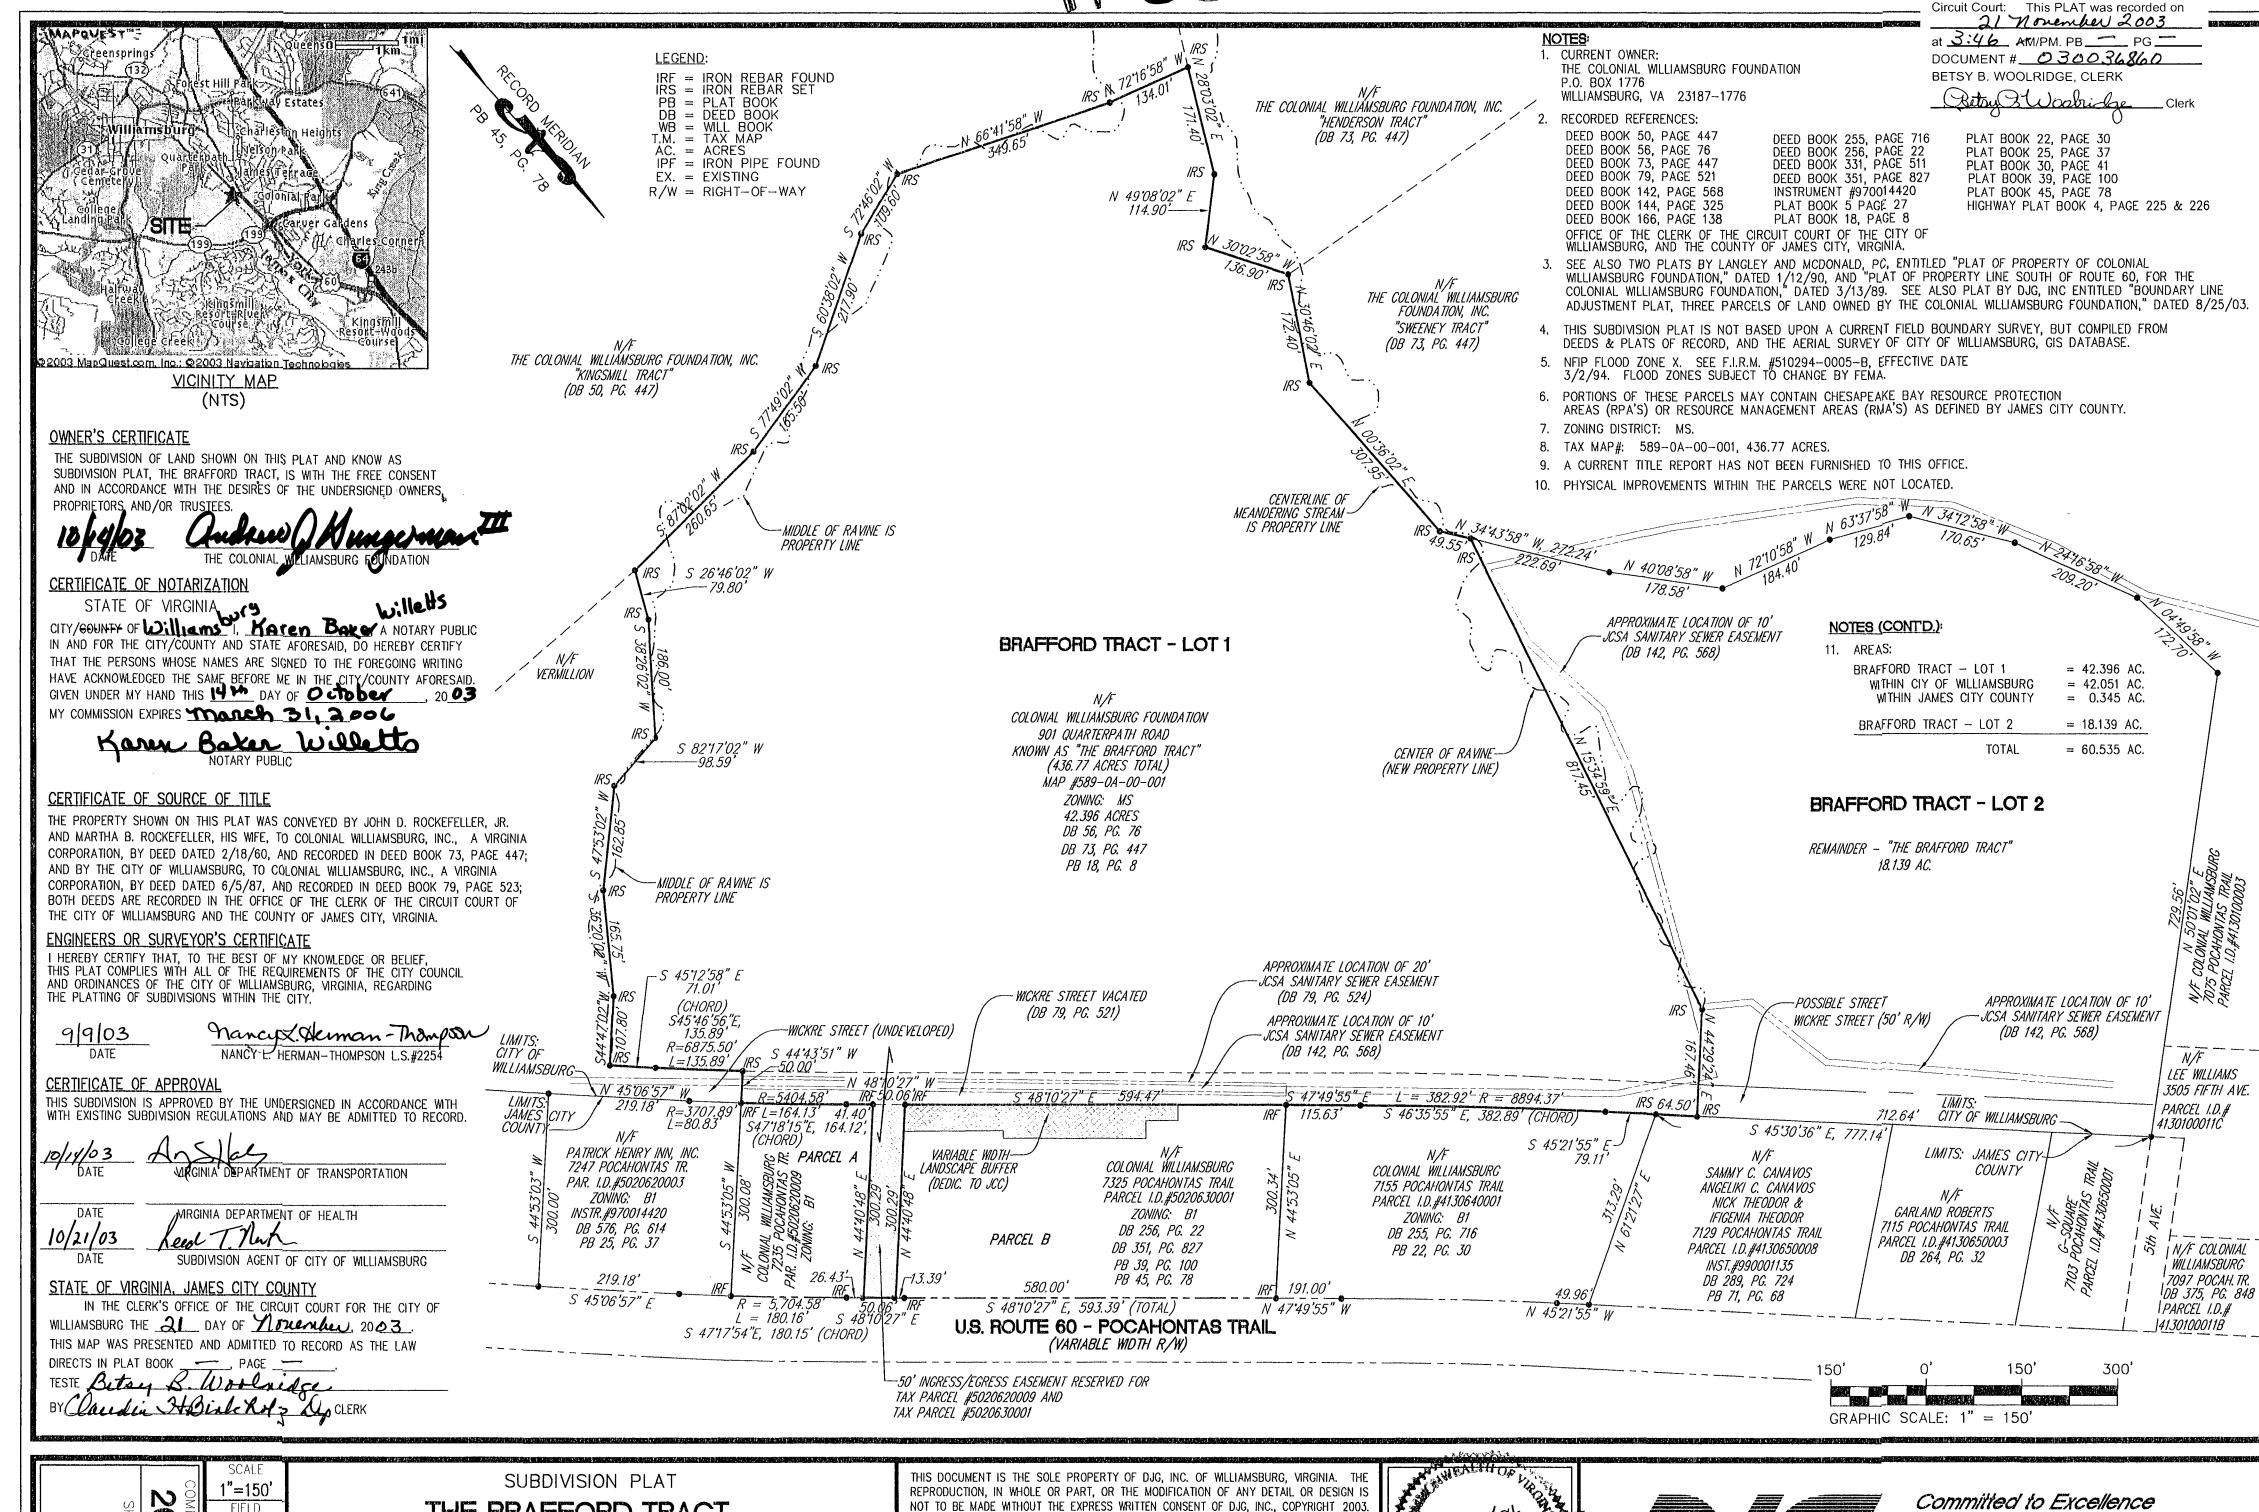

## THE BRAFFORD TRACT THE COLONIAL WILLIAMSBURG FOUNDATION

THE COLONIAL WILLIAMSBURG FOUNDATION

CITY OF WILLIAMSBURG **VIRGIN** 

| N         | NO. | DATE    | DESCRIPTION                    |      | 1  |
|-----------|-----|---------|--------------------------------|------|----|
|           | 1   | 9/9/03  | ADJOINERS, WICKRE ST. VACATION | 굝    | 3  |
|           | 1   | 9/11/03 | ZONING DISTRICT                | ISIA | اا |
| N         |     |         |                                | SNOI |    |
| NIA       |     |         |                                | 0,   |    |
| ********* |     |         |                                |      | L  |