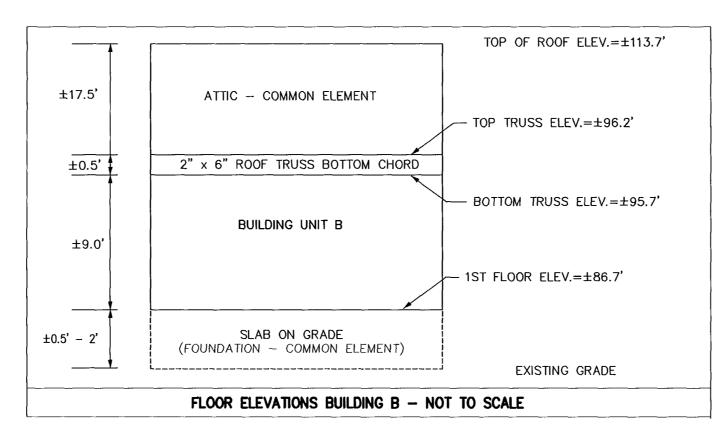

## #-030036742













SHEET 2 OF 2

## LandTech Resources, Inc.

Surveying • Mapping • GPS

5810-F Mooretown Road, Williamsburg, Virginia 23188

Telephone: 757-565-1677 Fax: 757-565-0782

Web: landtechresources.com

PLAT SHOWING

PROJECT #03-616

## McLAWS PARK PHASE 2 - McLAWS CENTER CONDOMINIUMS

DATE: 11-17-2003

Roberts District, James City County, Virginia

SURVEYOR'S CERTIFICATE

I CERTIFY THAT THIS PLAT IS ACCURATE AND COMPLIES WITH THE PROVISIONS OF SECTION 55-79.58(A) AND (B)OF THE CODE OF VIRGINIA 1950 AS AMENDED AND THAT ALL UNITS DEPICTED HEREON HAVE BEEN SUBSTANTIALLY COMPLETED.

STATE CERTIFIED LAND SURVEYOR

11-17-2003



City of Williamsburg & County of James City

Circuit Court: This PLAT was recorded on

21 Minember 2003

at 11:15 AM/PM. PB PG

DOCUMENT # 030036742

BETSY B. WOOLRIDG