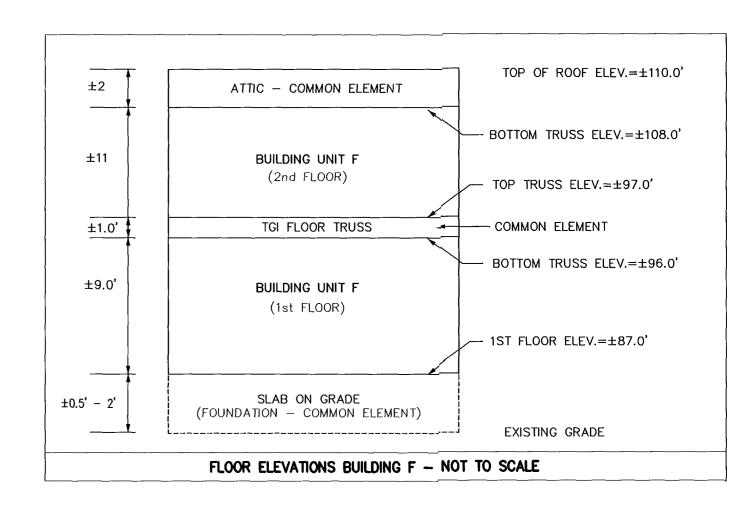

## McLAWS PARK PHASE 2 - McLAWS CENTER CONDOMINIUMS

DATE: 11-17-2003

Roberts District, James City County, Virginia

SURVEYOR'S CERTIFICATE

I CERTIFY THAT THIS PLAT IS ACCURATE AND COMPLIES WITH THE PROVISIONS OF SECTION 55-79.58(A) AND (B)OF THE CODE OF VIRGINIA 1950 AS AMENDED AND THAT ALL UNITS DEPICTED HEREON HAVE BEEN SUBSTANTIALLY COMPLETED.