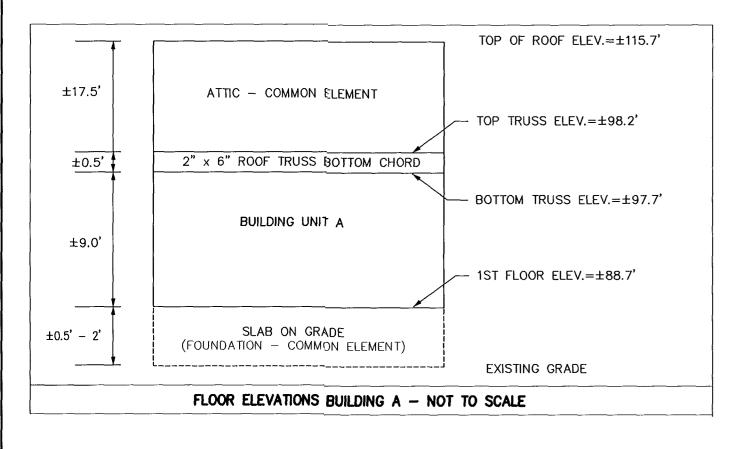

## #-030036742













SHEET 2 OF 2

## LandTech Resources, Inc.

Surveying • Mapping • GPS

5810-F Mooretown Road, Williamsburg, Virginia 23188

Telephone: 757-565-1677 Fax: 757-565-0782

Web: landtechresources.com

PLAT SHOWING

PROJECT #03-616

## McLAWS PARK PHASE 2 - McLAWS CENTER CONDOMINIUMS

DATE: 11-17-2003

Roberts District, James City County, Virginia

SURVEYOR'S CERTIFICATE

I CERTIFY THAT THIS PLAT IS ACCURATE AND COMPLIES WITH THE PROVISIONS OF SECTION 55-79.58(A) AND (B)OF THE CODE OF VIRGINIA 1950 AS AMENDED AND THAT ALL UNITS DEPICTED HEREON HAVE BEEN SUBSTANTIALLY COMPLETED.

STATE CERTIFIED LAND SURVEYOR

11-17-2003



City of Williamsburg & County of James City

Circuit Court: This PLAT was recorded on

21 Minember 2003

at 11:15 AM/PM. PB PG

DOCUMENT # 030036742

BETSY B. WOOLRI