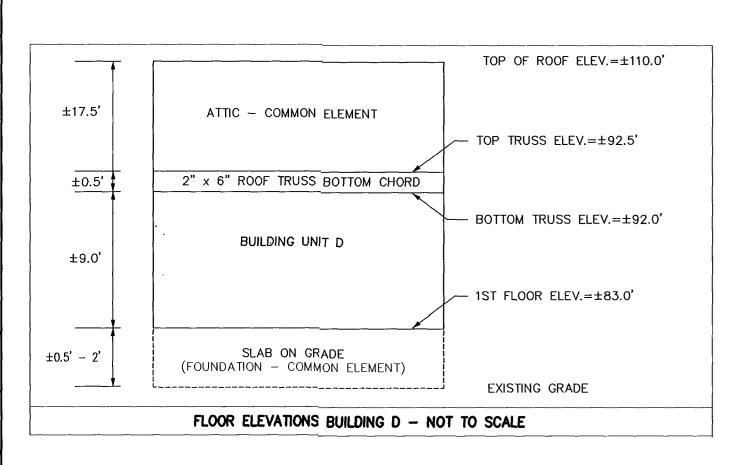

## #-030036742













SHEET 2 OF 2

## LandTech Resources, Inc.

Surveying • Mapping • GPS

5810-F Mooretown Road, Williamsburg, Virginia 23188

Telephone: 757-565-1677 Fax: 757-565-0782

Web: landtechresources.com

PLAT SHOWING

PROJECT #03-616

## McLAWS PARK PHASE 2 - McLAWS CENTER CONDOMINIUMS

DATE: 11-17-2003

Roberts District, James City County, Virginia

SURVEYOR'S CERTIFICATE

I CERTIFY THAT THIS PLAT IS ACCURATE AND COMPLIES WITH THE PROVISIONS OF SECTION 55-79.58(A) AND (B)OF THE CODE OF VIRGINIA 1950 AS AMENDED AND THAT ALL UNITS DEPICTED HEREON HAVE BEEN SUBSTANTIALLY COMPLETED.

STATE CERTIFIED LAND SURVEYOR

11-17-2003



City of Williamsburg & County of James City

Circuit Court: This PLAT was recorded on

21 Minember 2003

at 11:15 AM/PM. PB PG

DOCUMENT # 030036742

BETSY B. WOOLRIDGE, C