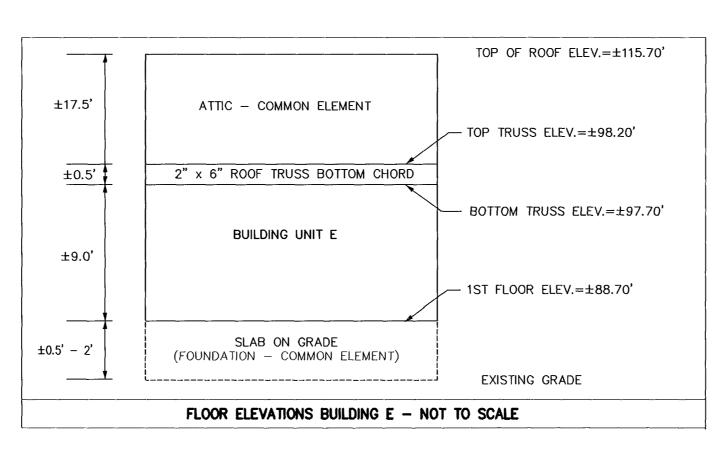

## McLAWS PARK PHASE 2 - McLAWS CENTER CONDOMINIUMS

DATE: 11-17-2003

Roberts District, James City County, Virginia

SURVEYOR'S CERTIFICATE

I CERTIFY THAT THIS PLAT IS ACCURATE AND COMPLIES WITH THE PROVISIONS OF SECTION 55-79.58(A) AND (B)OF THE CODE OF VIRGINIA 1950 AS AMENDED AND THAT ALL UNITS DEPICTED HEREON HAVE BEEN SUBSTANTIALLY COMPLETED.