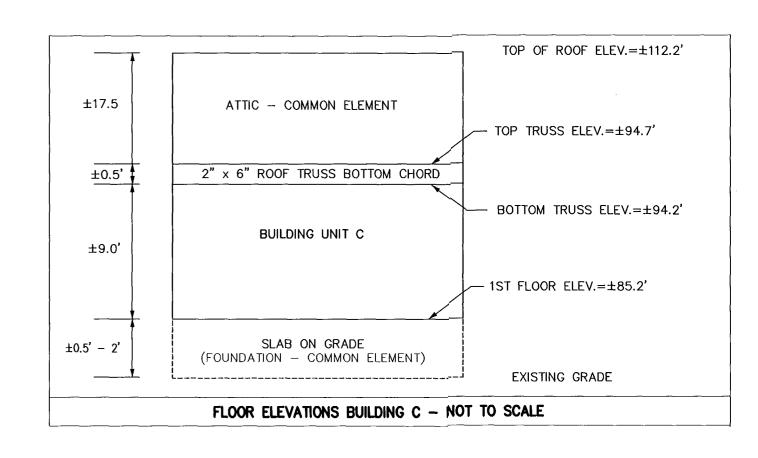

## #-030036742













SHEET 2 OF 2

## LandTech Resources, Inc.

Surveying • Mapping • GPS

5810-F Mooretown Road, Williamsburg, Virginia 23188

Telephone: 757-565-1677 Fax: 757-565-0782

Web: landtechresources.com

PLAT SHOWING

PROJECT #03-616

## McLAWS PARK PHASE 2 - McLAWS CENTER CONDOMINIUMS

DATE: 11-17-2003

Roberts District, James City County, Virginia

SURVEYOR'S CERTIFICATE

I CERTIFY THAT THIS PLAT IS ACCURATE AND COMPLIES WITH THE PROVISIONS OF SECTION 55-79.58(A) AND (B)OF THE CODE OF VIRGINIA 1950 AS AMENDED AND THAT ALL UNITS DEPICTED HEREON HAVE BEEN SUBSTANTIALLY COMPLETED.

STATE CERTIFIED LAND SURVEYOR

11-17-2003



City of Williamsburg & County of James City

Circuit Court: This PLAT was recorded on

21 Minember 2003

at 11:15 AM/PM. PB PG

DOCUMENT # 030036742

BETSY B. WOOLRIDGE,