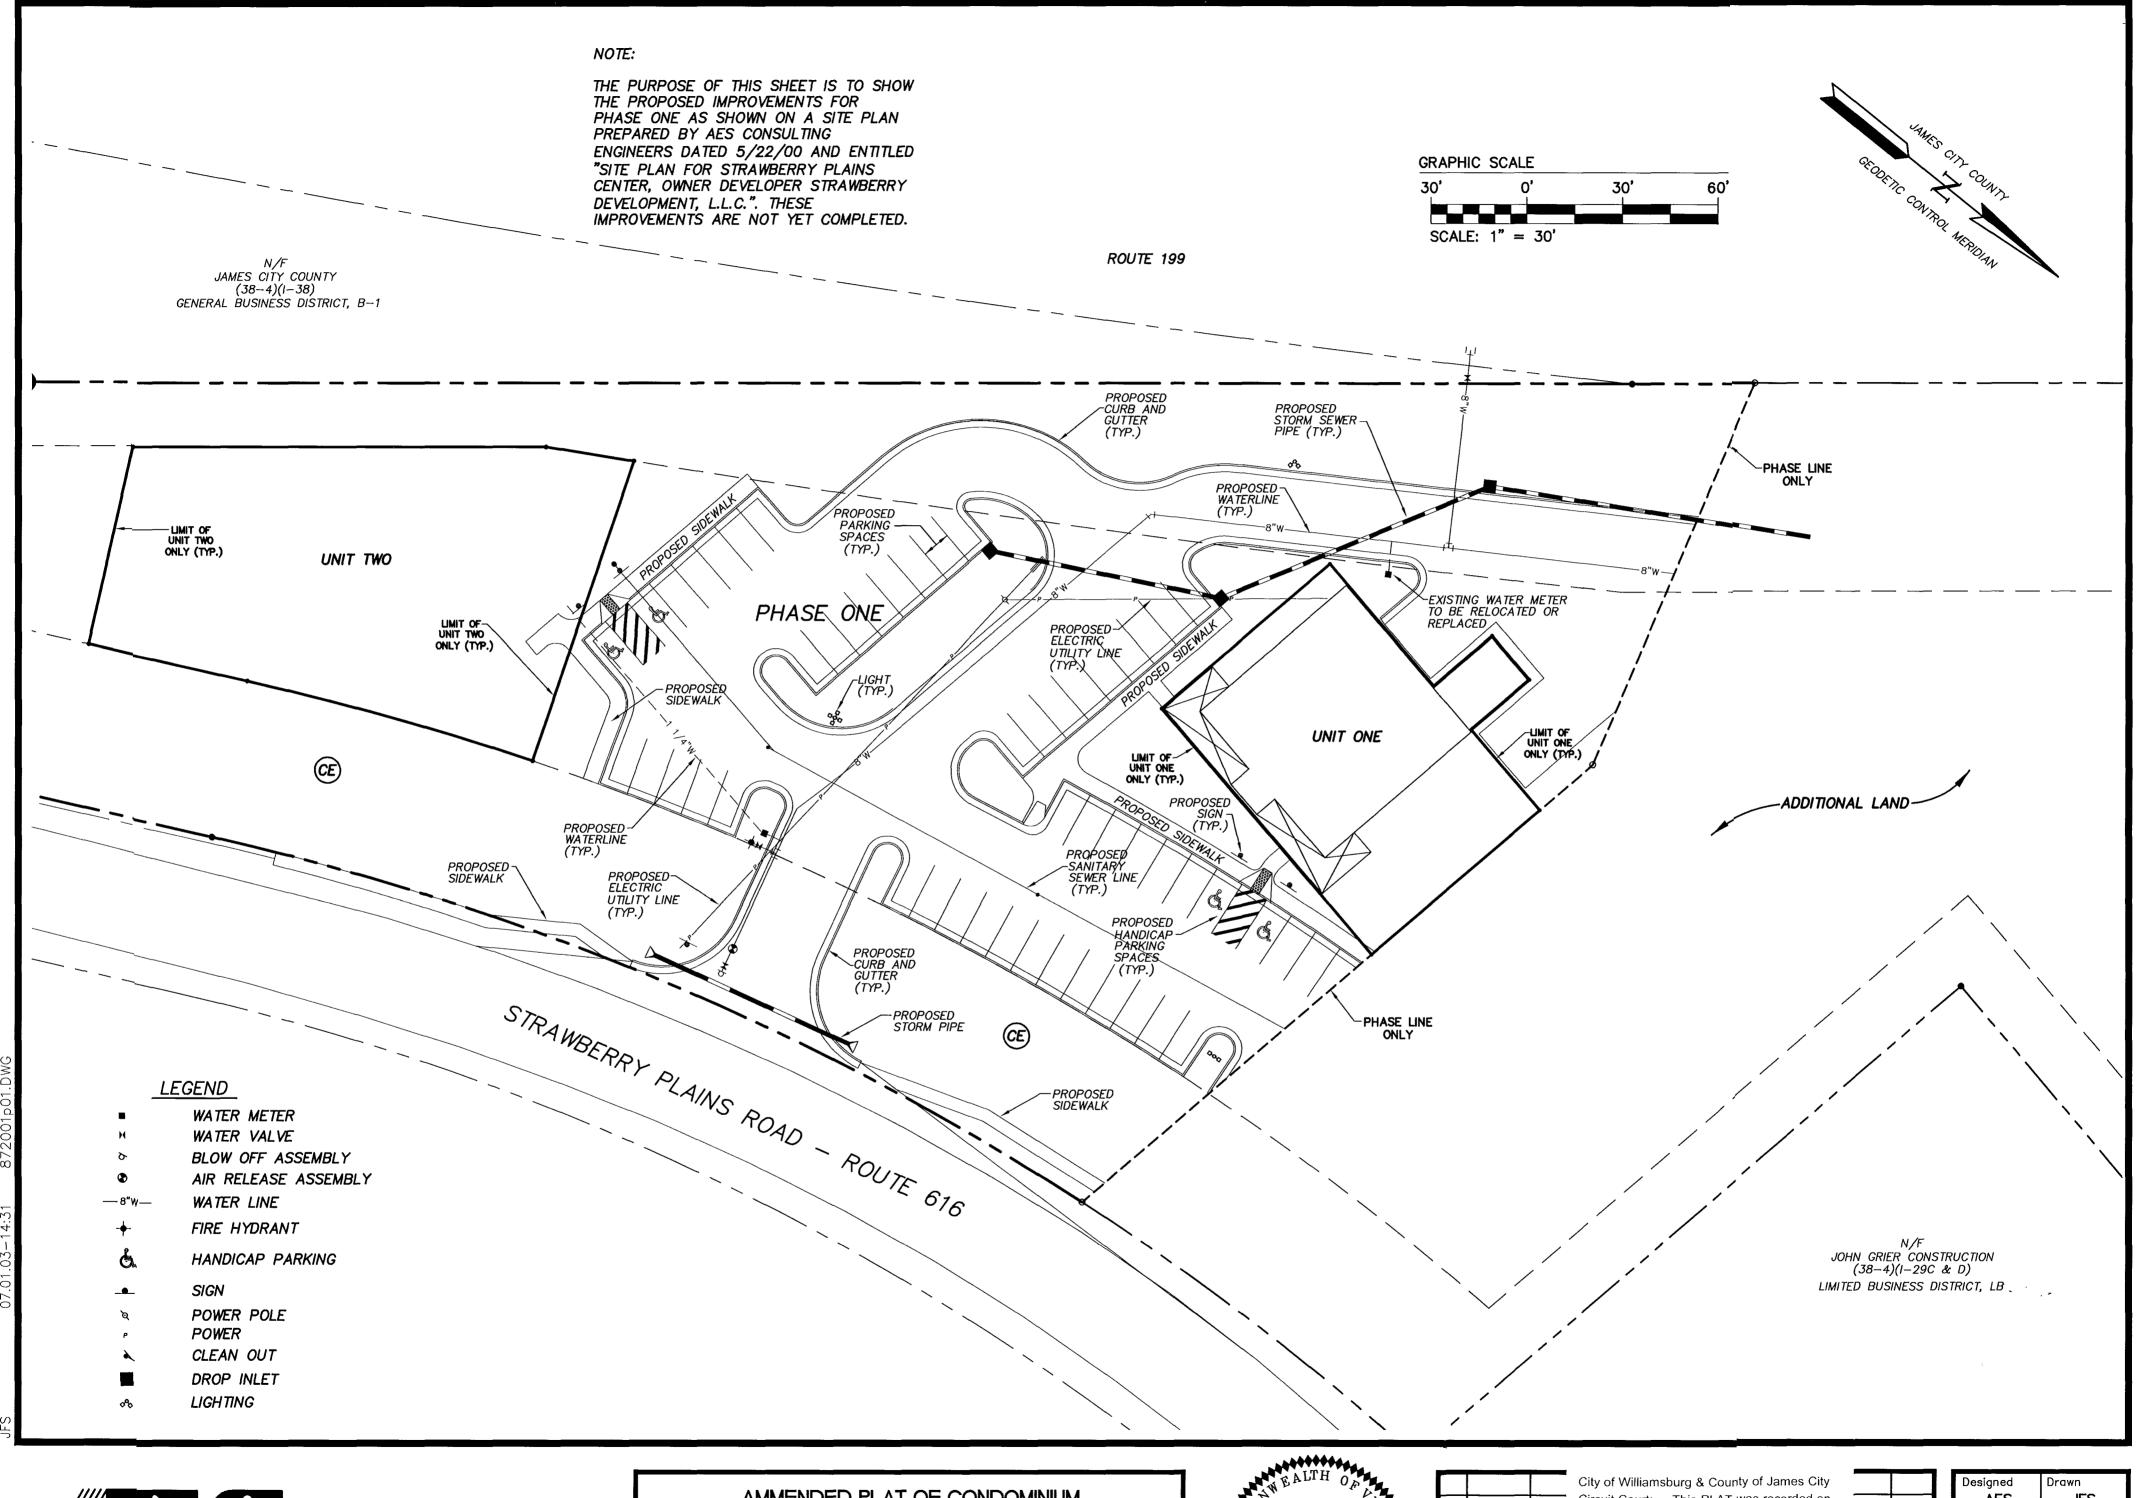

#1030029770

5248 Olde Towne Road, Suite 1 Williamsburg, Virginia 23188 (757) 253-0040 Fax (757) 220-8994 AMMENDED PLAT OF CONDOMINIUM STRAWBERRY PLAINS CENTER
A CONDOMINIUM
PHASE ONE
OWNED BY: W & L LAND, L.L.C.