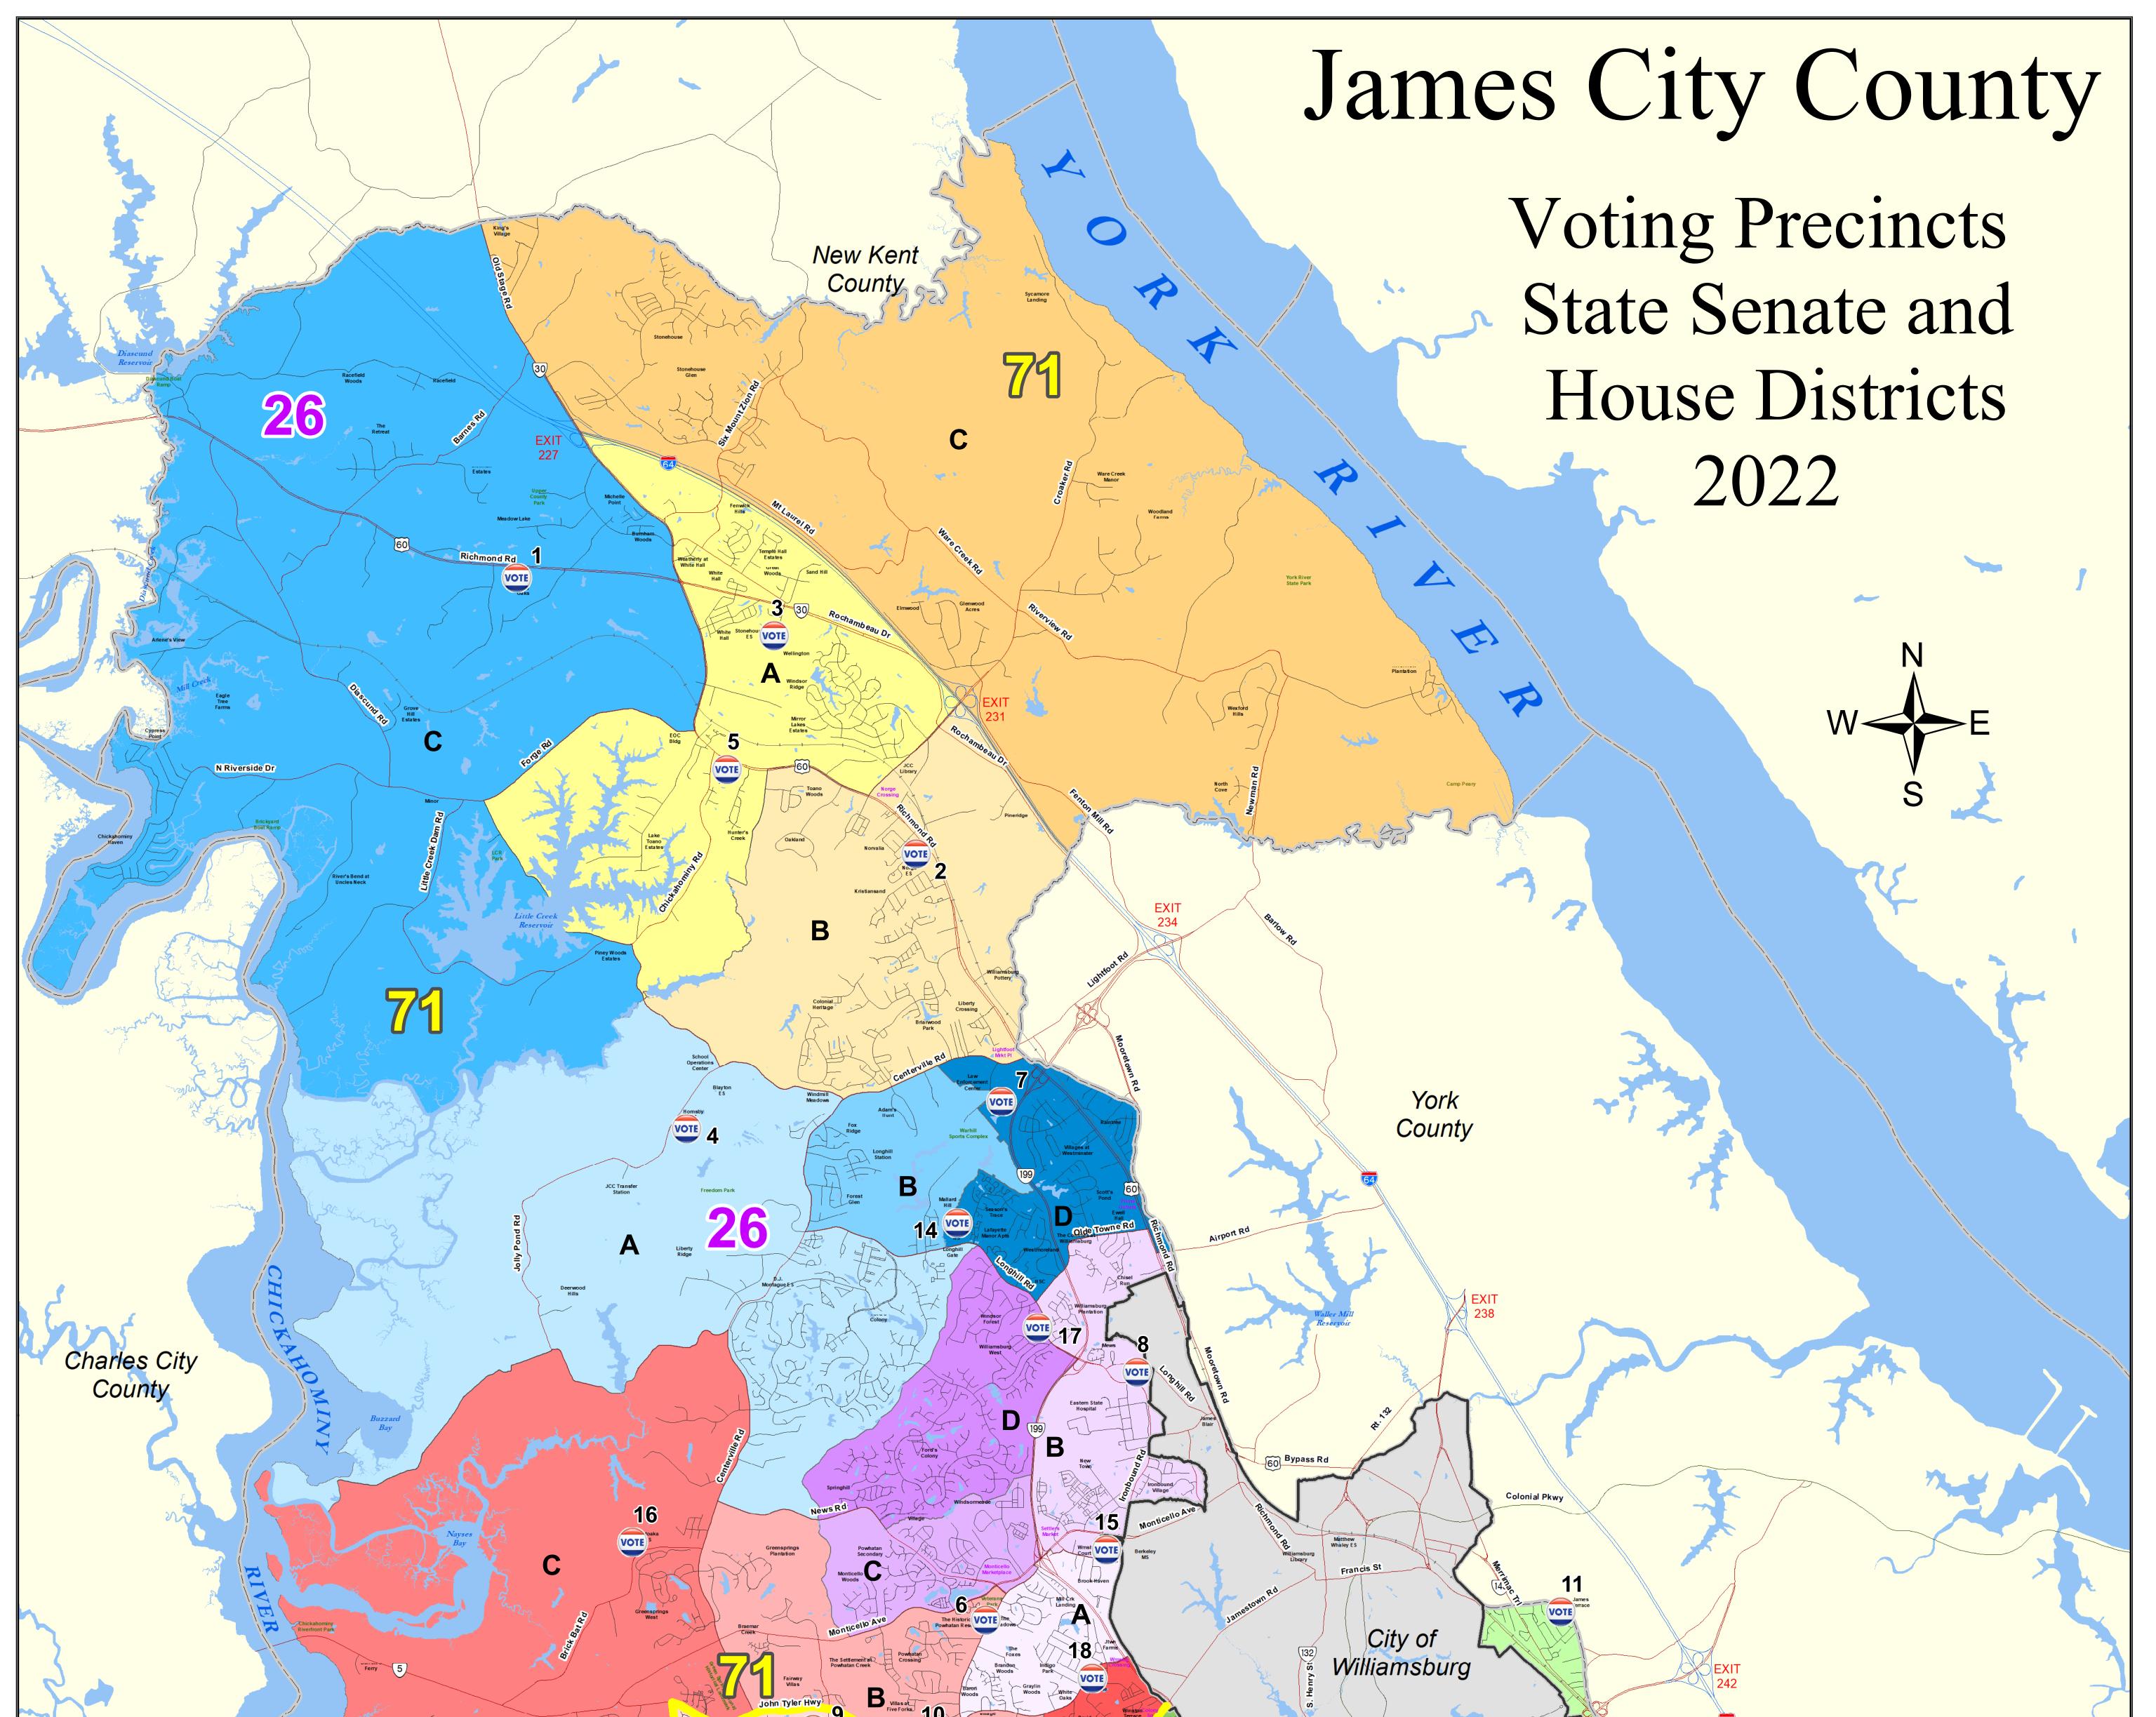

|                                 |                              |                                 | mors Land                        |                                                                 | 10<br>10<br>10<br>10<br>10<br>10<br>10<br>10<br>10<br>10 |
|---------------------------------|------------------------------|---------------------------------|----------------------------------|-----------------------------------------------------------------|----------------------------------------------------------|
| Election District<br>Stonehouse | Voting Precinct Stonehouse A | State House<br>District<br>71st | State Senate<br>District<br>26th | Polling Place<br>Toano Middle School (5)                        |                                                          |
|                                 | Stonehouse B<br>Stonehouse C | 71st<br>71st                    | 26th<br>26th                     | Norge Elementary School (2)<br>Stonehouse Elementary School (3) | Sufference City of Newport New                           |
| Powhatan                        | Powhatan A                   | 71st                            | 26th                             | Hornsby Middle School (4)                                       | Fort Eustis                                              |
|                                 | Powhatan B                   | 71st<br>71st                    | 26th                             | Lafayette High School (14)<br>LifePointe Church Toano (1)       |                                                          |
|                                 | Powhatan C<br>Powhatan D     | 71st<br>71st                    | 26th<br>26th                     | Warhill High School (7)                                         |                                                          |
| Jamestown                       | Jamestown A                  | 71st                            | 26th                             | JCC Office of Elections Bldg (15 )                              | Surry                                                    |
|                                 | Jamestown B                  | 71st                            | 26th                             | JCC Recreation Center (8)                                       | County                                                   |
|                                 | Jamestown C                  | 71st                            | 26th                             | Christ Fellowship Church (6)                                    |                                                          |
|                                 | Jamestown D                  | 71st                            | 26th                             | King of Glory Lutheran Church (17)                              |                                                          |
| Berkeley                        | Berkeley A                   | 69th                            | 26th                             | Jamestown High School (9)                                       |                                                          |

Jamestown High School (9) 69th Berkeley A 26th Clara Byrd Baker Elementary School (10) 71st 26th Berkeley B Matoaka Elementary School (16) 71st Berkeley C 26th JCC Fire Administration Building (18) 71st 26th Berkeley D 69th James River Elementary School (12) 24th **Roberts A** Grace Baptist Church (11) 69th **Roberts B** 26th Laurel Lane Elementary School (13) 69th 26th Roberts C

## All Precincts are in the 1st Congressional District

This drawing is neither a legally recorded map nor a survey and is not intended to be used as such. The information displayed is a compilation of records, information, and data obtained from various sources, and James City County is not responsible for its accuracy or how current it may be. If discrepancies are found, please contact the Real Estate Assessment Division of James City County, Mapping/GIS Section.

Roberts

<sup>v be.</sup> Copyright James City County GIS Office 8/29/2024 K:\BaseMaps\Voter\_Reg\Districts\_2020\Precincts\_32x42.mxd by KAH