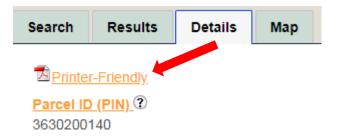

First thing to notice about the Details tab is that all text is yellow will redirect you to another relevant page when you click on it

6.) Notice the "Printer-Friendly" yellow text, this will generate a three page report of the Tax Parcel you are investigating. This contains Assessment information as well as a map of the area of interest. You can download this as a PDF onto your computer if you click the text