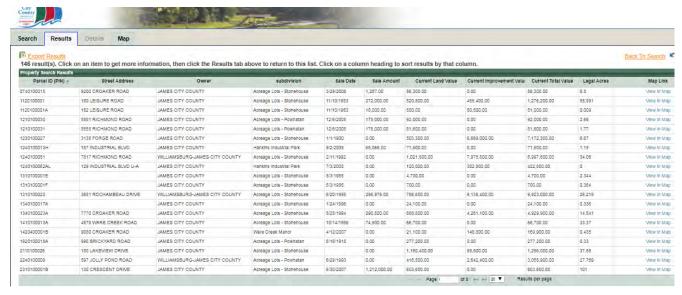

4.) The Parcel Viewer will return a table of information based on what you entered in the Search Criteria. The table that is returned is called *Results* and may look like the image below.

#### Click on the appropriate record

Notice the "Export Results" in yellow on the top left of the page. If you click this, it will export this table into excel, which then can be downloaded

5.) To see the **Details** of that particular search, click on the line the record is in. It will take you to the **Details Tab** 