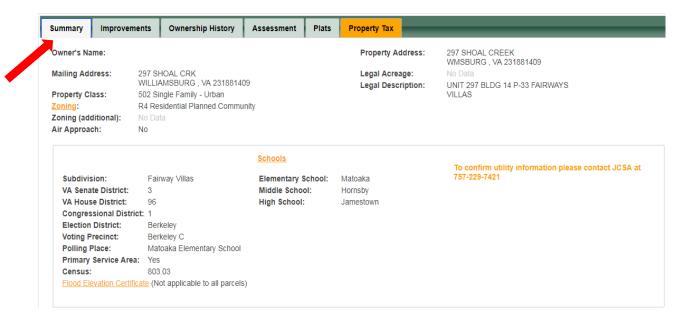

# **Summary Tab**

Here you will find general information on the parcel you have searched. This information includes information about the parcel itself, i.e. the address, the owner, legal acreage. The summary tab also gives you information of the area it is in, i.e. zoning, subdivision, schools, and voting districts as well as other district information.