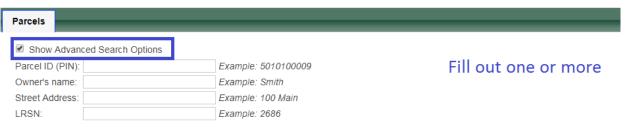

14.) To use Advanced Search Options, check the box indicated below

15.) Now **fill out the relevant information** that you have