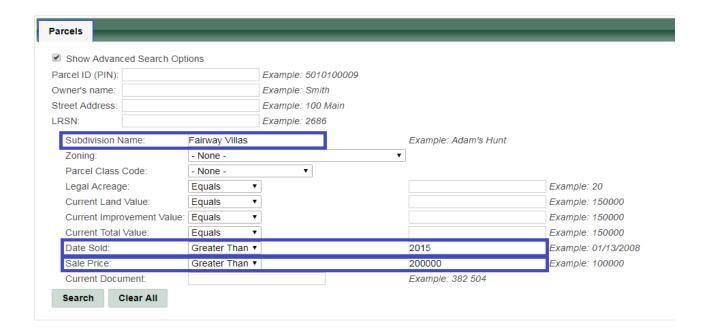

#### Example

Let's say that you would like to sell your house, but you would like to see if anyone was able to sell their house for more than \$200,000 after 2015. You will use the Advanced Search options for this

16.) After **filling out your information** in the *Advanced Search Options*, **click on search** and it will bring you to a Results table that will show you all of the houses in your neighborhood that sold their houses after 2015 for over 200,000.