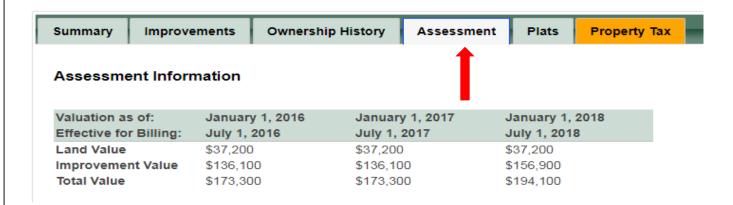

# 10.) Assessment Tab

Here you will find information about the value of the land, Improvement, and total Assessment value of the parcel that you searched.