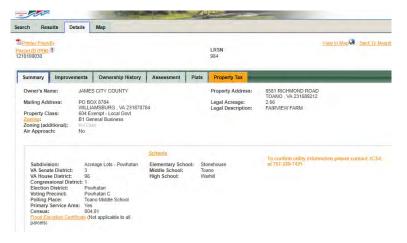

If you search on information and it only has one possible match, the Parcel Viewer will take you directly to the *Details* tab of the Tax Parcel. This contains all of the Assessment information for the Tax Parcel. Continue to the following page the learn more about the *Details* tab

# **Summary Tab**

Here you will find general information on the parcel you have searched. This information includes information about the parcel itself, i.e. the address, the owner, legal acreage. The summary tab also gives you information of the area it is in, i.e. zoning, subdivision, schools, and voting districts as well as other district information.