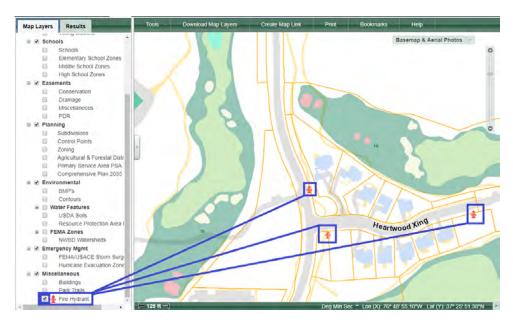

13.) If you **click the Map tab** it will take you to the map that has various different information displayed. You can turn the information on and off by clicking the box the left of the information. If you have clicked the **Map** tab while having a particular Tax Parcel searched, it will take you on the map where that Tax Parcel is