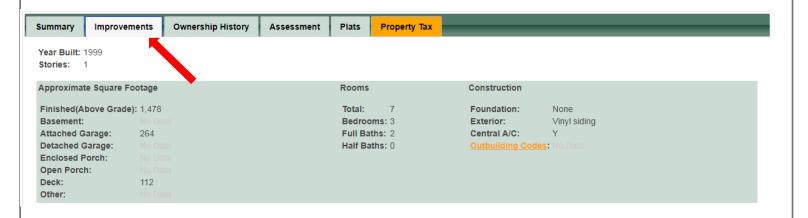

# 8.) <u>Improvements Tab</u>

Here you will find information on the structure within the parcel you searched.