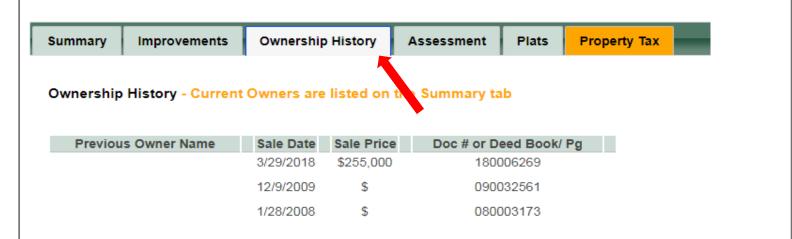

# 9.) Ownership History Tab

Here you will find the Sale Dates, previous owners, and Sale Prices.