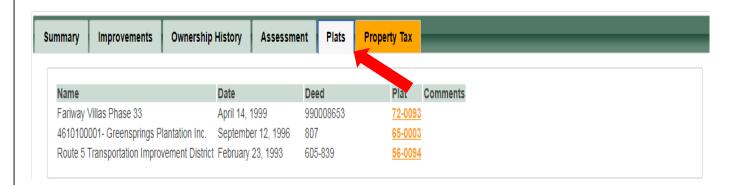

# 11.) Plats Tab

Here you will find Deed numbers and hyperlinks to Plats. To view a Plat, click on the Plat number in yellow and the website will bring that Plat to your view in another internet browser tab. To find the Deed visit <u>Williamsburg/James City County Courthouse</u> and look up the Deeds number found on the Plat page.