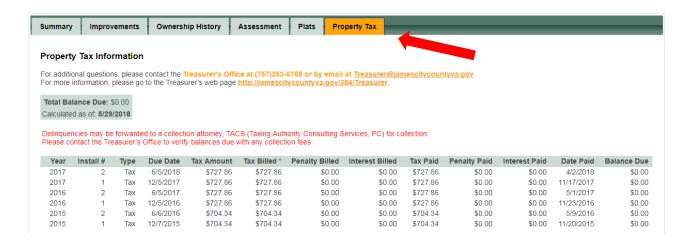

#### 12.) Property Tax Tab

Here you will find the Total Balance Due for the property taxes as well as previous taxes paid on the property.

At any point in time you can go to the other main tabs; Search, Results, Details, and Map